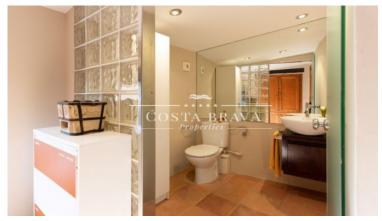

## Layout:

- Ground Floor: vaulted entrance/reception hall full of natural light, multipurpose room, wine cellar and laundry area with direct access to the street.
- First Level: Four cosy bedrooms, including two suites with private bathroom and private terrace and a full bathroom to share.
- First floor: Large leisure and games room, living-dining room with views of the old town, fully equipped kitchen/diner and guest toilet.