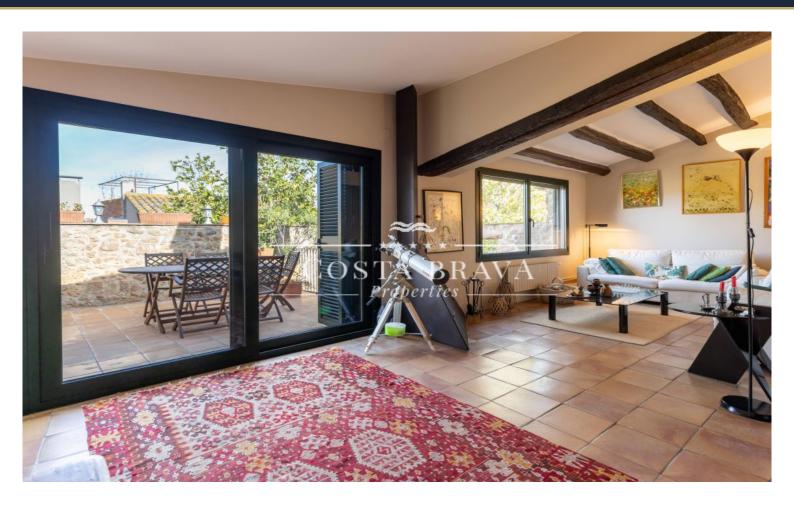

We present this wonderful restored village house, ideal for up to 8 people, to enjoy with friends or family, located in one of the most picturesque villages of the Baix Empordà.

Stone village house dating from the year 1700 and has been carefully restored in 2020, maintaining its original essence.

## Layout:

- Ground Floor: vaulted entrance/reception hall full of natural light, multipurpose room, wine cellar and laundry area with direct access to the street.
- First Level: Four cosy bedrooms, including two suites with private bathroom and private terrace and a full bathroom to share.
- First floor: Large leisure and games room, living-dining room with views of the old town, fully equipped kitchen/diner and guest toilet.