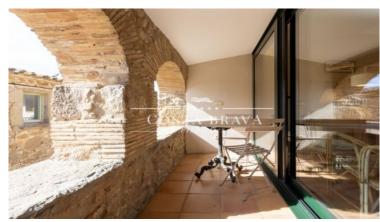

## Layout:

- Ground Floor: vaulted entrance/reception hall full of natural light, multipurpose room, wine cellar and laundry area with direct access to the street.
- First Level: Four cosy bedrooms, including two suites with private bathroom and private terrace and a full bathroom to share.
- First floor: Large leisure and games room, living-dining room with views of the old town, fully equipped kitchen/diner and guest toilet.