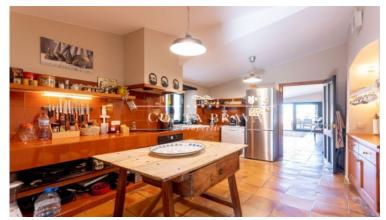

## Layout:

- Ground Floor: vaulted entrance/reception hall full of natural light, multipurpose room, wine cellar and laundry area with direct access to the street.
- First Level: Four cosy bedrooms, including two suites with private bathroom and private terrace and a full bathroom to share.
- First floor: Large leisure and games room, living-dining room with views of the old town, fully equipped kitchen/diner and guest toilet.