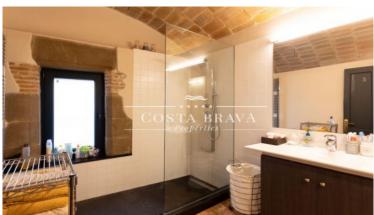

## Layout:

- Ground Floor: vaulted entrance/reception hall full of natural light, multipurpose room, wine cellar and laundry area with direct access to the street.
- First Level: Four cosy bedrooms, including two suites with private bathroom and private terrace and a full bathroom to share.
- First floor: Large leisure and games room, living-dining room with views of the old town, fully equipped kitchen/diner and guest toilet.