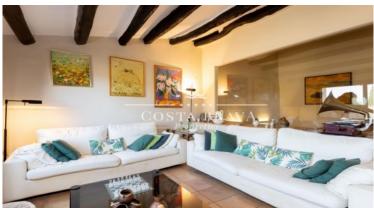

## Layout:

- Ground Floor: vaulted entrance/reception hall full of natural light, multipurpose room, wine cellar and laundry area with direct access to the street.
- First Level: Four cosy bedrooms, including two suites with private bathroom and private terrace and a full bathroom to share.
- First floor: Large leisure and games room, living-dining room with views of the old town, fully equipped kitchen/diner and guest toilet.