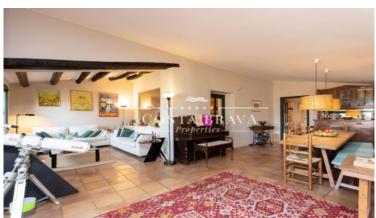

## Layout:

- Ground Floor: vaulted entrance/reception hall full of natural light, multipurpose room, wine cellar and laundry area with direct access to the street.
- First Level: Four cosy bedrooms, including two suites with private bathroom and private terrace and a full bathroom to share.
- First floor: Large leisure and games room, living-dining room with views of the old town, fully equipped kitchen/diner and guest toilet.