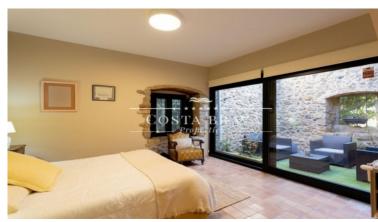

## Layout:

- Ground Floor: vaulted entrance/reception hall full of natural light, multipurpose room, wine cellar and laundry area with direct access to the street.
- First Level: Four cosy bedrooms, including two suites with private bathroom and private terrace and a full bathroom to share.
- First floor: Large leisure and games room, living-dining room with views of the old town, fully equipped kitchen/diner and guest toilet.