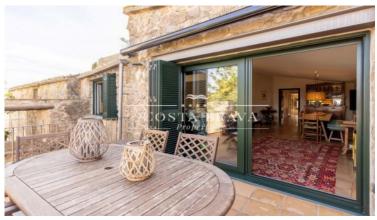

We present this wonderful restored village house, ideal for up to 8 people, to enjoy with friends or family, located in one of the most picturesque villages of the Baix Empordà.

Stone village house dating from the year 1700 and has been carefully restored in 2020, maintaining its original essence.

## Layout:

- Ground Floor: vaulted entrance/reception hall full of natural light, multipurpose room, wine cellar and laundry area with direct access to the street.
- First Level: Four cosy bedrooms, including two suites with private bathroom and private terrace and a full bathroom to share.
- First floor: Large leisure and games room, living-dining room with views of the old town, fully equipped kitchen/diner and guest toilet.