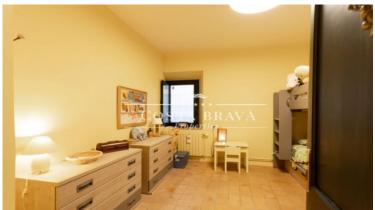

## Layout:

- Ground Floor: vaulted entrance/reception hall full of natural light, multipurpose room, wine cellar and laundry area with direct access to the street.
- First Level: Four cosy bedrooms, including two suites with private bathroom and private terrace and a full bathroom to share.
- First floor: Large leisure and games room, living-dining room with views of the old town, fully equipped kitchen/diner and guest toilet.