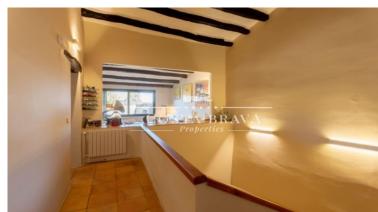

## Layout:

- Ground Floor: vaulted entrance/reception hall full of natural light, multipurpose room, wine cellar and laundry area with direct access to the street.
- First Level: Four cosy bedrooms, including two suites with private bathroom and private terrace and a full bathroom to share.
- First floor: Large leisure and games room, living-dining room with views of the old town, fully equipped kitchen/diner and guest toilet.