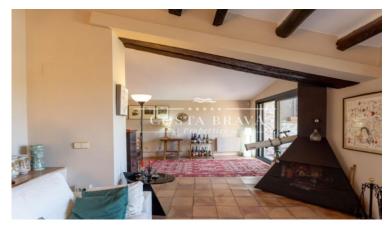

## Layout:

- Ground Floor: vaulted entrance/reception hall full of natural light, multipurpose room, wine cellar and laundry area with direct access to the street.
- First Level: Four cosy bedrooms, including two suites with private bathroom and private terrace and a full bathroom to share.
- First floor: Large leisure and games room, living-dining room with views of the old town, fully equipped kitchen/diner and guest toilet.