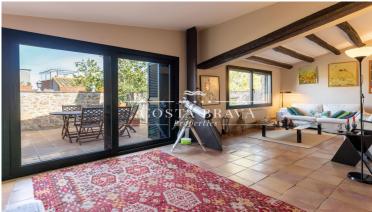

## Layout:

- Ground Floor: vaulted entrance/reception hall full of natural light, multipurpose room, wine cellar and laundry area with direct access to the street.
- First Level: Four cosy bedrooms, including two suites with private bathroom and private terrace and a full bathroom to share.
- First floor: Large leisure and games room, living-dining room with views of the old town, fully equipped kitchen/diner and guest toilet.