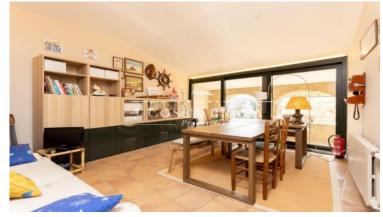

## Layout:

- Ground Floor: vaulted entrance/reception hall full of natural light, multipurpose room, wine cellar and laundry area with direct access to the street.
- First Level: Four cosy bedrooms, including two suites with private bathroom and private terrace and a full bathroom to share.
- First floor: Large leisure and games room, living-dining room with views of the old town, fully equipped kitchen/diner and guest toilet.