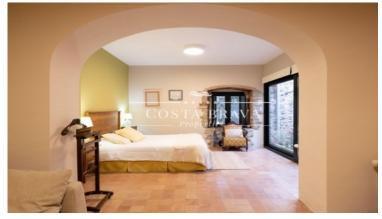

## Layout:

- Ground Floor: vaulted entrance/reception hall full of natural light, multipurpose room, wine cellar and laundry area with direct access to the street.
- First Level: Four cosy bedrooms, including two suites with private bathroom and private terrace and a full bathroom to share.
- First floor: Large leisure and games room, living-dining room with views of the old town, fully equipped kitchen/diner and guest toilet.