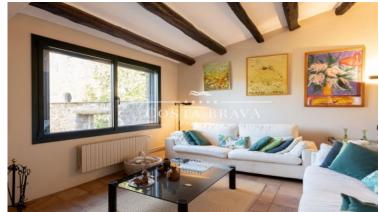

## Layout:

- Ground Floor: vaulted entrance/reception hall full of natural light, multipurpose room, wine cellar and laundry area with direct access to the street.
- First Level: Four cosy bedrooms, including two suites with private bathroom and private terrace and a full bathroom to share.
- First floor: Large leisure and games room, living-dining room with views of the old town, fully equipped kitchen/diner and guest toilet.