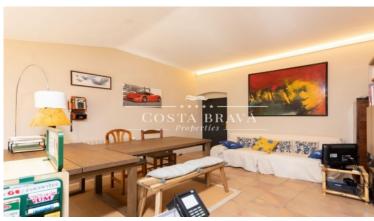

## Layout:

- Ground Floor: vaulted entrance/reception hall full of natural light, multipurpose room, wine cellar and laundry area with direct access to the street.
- First Level: Four cosy bedrooms, including two suites with private bathroom and private terrace and a full bathroom to share.
- First floor: Large leisure and games room, living-dining room with views of the old town, fully equipped kitchen/diner and guest toilet.