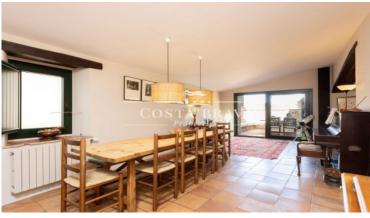

## Layout:

- Ground Floor: vaulted entrance/reception hall full of natural light, multipurpose room, wine cellar and laundry area with direct access to the street.
- First Level: Four cosy bedrooms, including two suites with private bathroom and private terrace and a full bathroom to share.
- First floor: Large leisure and games room, living-dining room with views of the old town, fully equipped kitchen/diner and guest toilet.