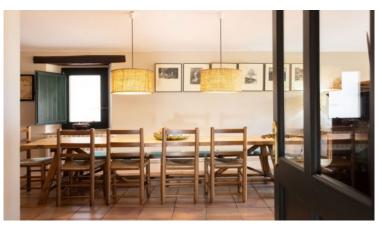

## Layout:

- Ground Floor: vaulted entrance/reception hall full of natural light, multipurpose room, wine cellar and laundry area with direct access to the street.
- First Level: Four cosy bedrooms, including two suites with private bathroom and private terrace and a full bathroom to share.
- First floor: Large leisure and games room, living-dining room with views of the old town, fully equipped kitchen/diner and guest toilet.