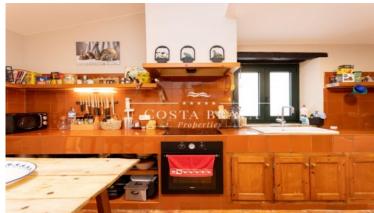

## Layout:

- Ground Floor: vaulted entrance/reception hall full of natural light, multipurpose room, wine cellar and laundry area with direct access to the street.
- First Level: Four cosy bedrooms, including two suites with private bathroom and private terrace and a full bathroom to share.
- First floor: Large leisure and games room, living-dining room with views of the old town, fully equipped kitchen/diner and guest toilet.