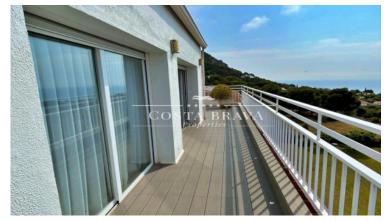

## DISTRIBUTION:

Entrance hall, with access to the back terrace with beautiful views to the mountains.

Living-dining room with two large windows with sliding doors that open the room to the wonderful front terrace with views to the sea and the communal gardens.

Master suite with dressing room, private bathroom with shower and office. The bedroom has access to the other side of the same terrace.

Two double bedrooms with fitted wardrobes and en-suite bathroom in each. One of the bedrooms has access to the back terrace.