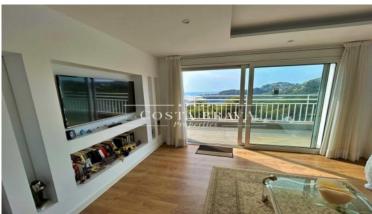

## DISTRIBUTION:

Entrance hall, with access to the back terrace with beautiful views to the mountains.

Living-dining room with two large windows with sliding doors that open the room to the wonderful front terrace with views to the sea and the communal gardens.

Master suite with dressing room, private bathroom with shower and office. The bedroom has access to the other side of the same terrace.

Two double bedrooms with fitted wardrobes and en-suite bathroom in each. One of the bedrooms has access to the back terrace.