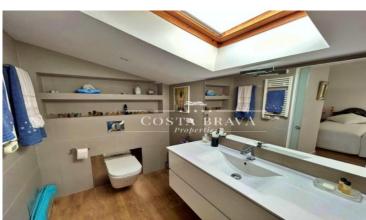

Master suite with dressing room, private bathroom with shower and office. The bedroom has access to the other side of the same terrace.

Two double bedrooms with fitted wardrobes and en-suite bathroom in each. One of the bedrooms has access to the back terrace.