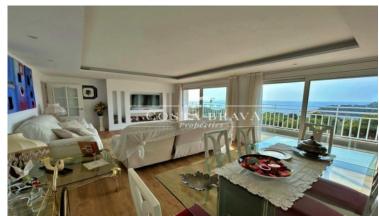

## DISTRIBUTION:

Entrance hall, with access to the back terrace with beautiful views to the mountains.

Living-dining room with two large windows with sliding doors that open the room to the wonderful front terrace with views to the sea and the communal gardens.