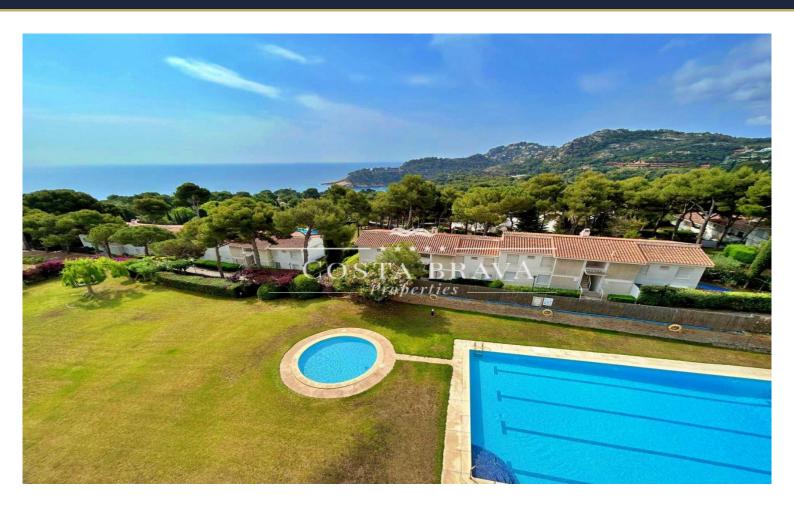

✓ Backyard

✓ Security

✓ Parking

Exclusive 153 m2 penthouse in Aiguablava with large terraces (40 m2), fantastic panoramic sea views, swimming pool and garage.

It is located in a community close to the best beaches of the Costa Brava. It is only 10 minutes walk from Platja Fonda and the cove and marina of Fornells.

The complex has a concierge, parking area for the owners and parking area for guests, children's playground, large garden area with lawn and two swimming pools, as well as a social area with barbecue area.