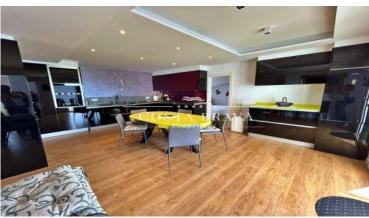

Spacious kitchen-office of modern design perfectly equipped with top of the range appliances. The kitchen has direct access to one of the two sides of the front terrace, where there is a water area with cupboards and enough space for a summer dining room.