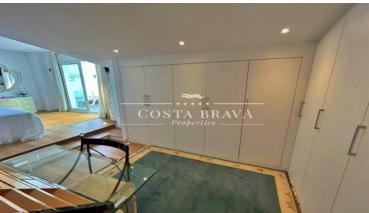

Master suite with dressing room, private bathroom with shower and office. The bedroom has access to the other side of the same terrace.

Two double bedrooms with fitted wardrobes and en-suite bathroom in each. One of the bedrooms has access to the back terrace.

It has central air conditioning by ducts with sectorised regulation, aluminium tilt and turn windows with double glazing and motorised blinds, parquet flooring inside and tropical wood flooring outside and led lighting. There is a private storage room inside the building.