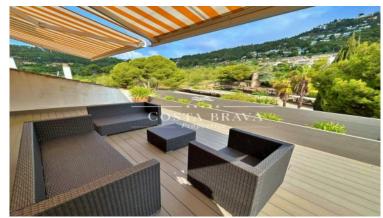

✓ Backyard

✓ Security

✓ Parking

Exclusive 153 m2 penthouse in Aiguablava with large terraces (40 m2), fantastic panoramic sea views, swimming pool and garage.

It is located in a community close to the best beaches of the Costa Brava. It is only 10 minutes walk from Platja Fonda and the cove and marina of Fornells.

## DISTRIBUTION:

Entrance hall, with access to the back terrace with beautiful views to the mountains.

Living-dining room with two large windows with sliding doors that open the room to the wonderful front terrace with views to the sea and the communal gardens.