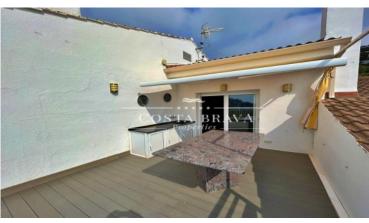

## DISTRIBUTION:

Entrance hall, with access to the back terrace with beautiful views to the mountains.

Living-dining room with two large windows with sliding doors that open the room to the wonderful front terrace with views to the sea and the communal gardens.

Master suite with dressing room, private bathroom with shower and office. The bedroom has access to the other side of the same terrace.

Two double bedrooms with fitted wardrobes and en-suite bathroom in each. One of the bedrooms has access to the back terrace.