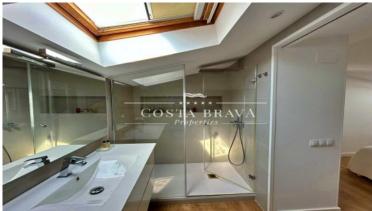

Master suite with dressing room, private bathroom with shower and office. The bedroom has access to the other side of the same terrace.

Two double bedrooms with fitted wardrobes and en-suite bathroom in each. One of the bedrooms has access to the back terrace.