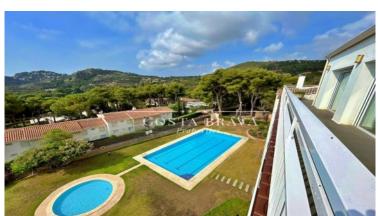

The flat is the only penthouse in the property, which gives it a lot of privacy as there are no neighbours on the same floor. It has a direct lift from the entrance of the building which has a concierge service and large communal gardens with lawn and swimming pool.

The complex has a concierge, parking area for the owners and parking area for guests, children's playground, large garden area with lawn and two swimming pools, as well as a social area with barbecue area.