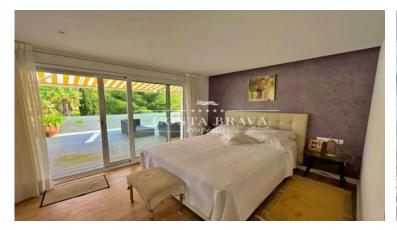

Master suite with dressing room, private bathroom with shower and office. The bedroom has access to the other side of the same terrace.

Two double bedrooms with fitted wardrobes and en-suite bathroom in each. One of the bedrooms has access to the back terrace.