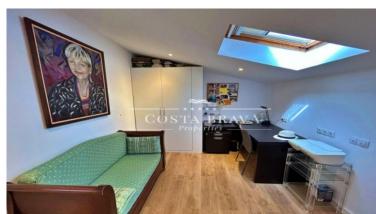

Spacious kitchen-office of modern design perfectly equipped with top of the range appliances. The kitchen has direct access to one of the two sides of the front terrace, where there is a water area with cupboards and enough space for a summer dining room.