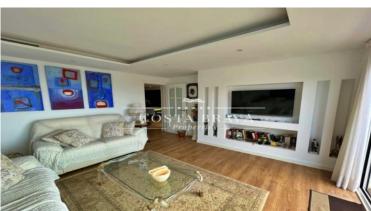

## DISTRIBUTION:

Entrance hall, with access to the back terrace with beautiful views to the mountains.

Living-dining room with two large windows with sliding doors that open the room to the wonderful front terrace with views to the sea and the communal gardens.

Spacious kitchen-office of modern design perfectly equipped with top of the range appliances. The kitchen has direct access to one of the two sides of the front terrace, where there is a water area with cupboards and enough space for a summer dining room.