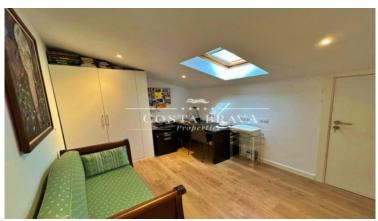

Master suite with dressing room, private bathroom with shower and office. The bedroom has access to the other side of the same terrace.

Two double bedrooms with fitted wardrobes and en-suite bathroom in each. One of the bedrooms has access to the back terrace.