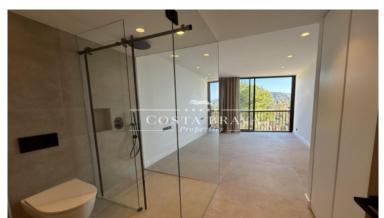

With a total area of 262 m2 distributed over three floors, the villa offers a spacious and bright living space:

Intermediate floor: Spacious living-dining room with large windows offering panoramic sea views, fully equipped kitchen with high-end appliances, and master suite with private bathroom and dressing room.