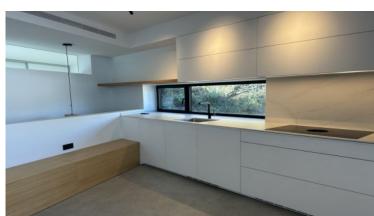

With a total area of 262 m2 distributed over three floors, the villa offers a spacious and bright living space:

Intermediate floor: Spacious living-dining room with large windows offering panoramic sea views, fully equipped kitchen with high-end appliances, and master suite with private bathroom and dressing room.