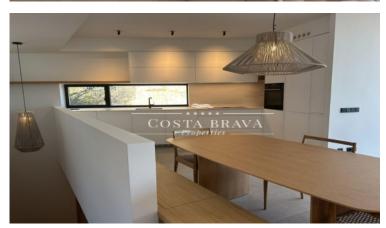

With a total area of 262 m2 distributed over three floors, the villa offers a spacious and bright living space:

Intermediate floor: Spacious living-dining room with large windows offering panoramic sea views, fully equipped kitchen with high-end appliances, and master suite with private bathroom and dressing room.