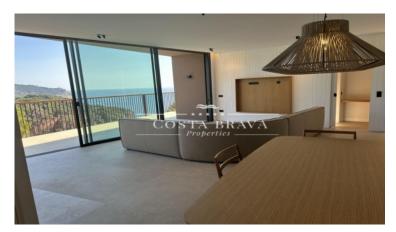

With a total area of 262 m2 distributed over three floors, the villa offers a spacious and bright living space:

Intermediate floor: Spacious living-dining room with large windows offering panoramic sea views, fully equipped kitchen with high-end appliances, and master suite with private bathroom and dressing room.