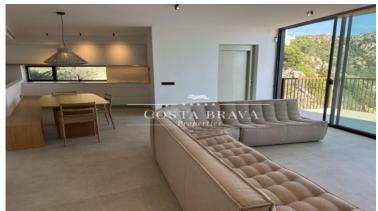

With a total area of 262 m2 distributed over three floors, the villa offers a spacious and bright living space:

Intermediate floor: Spacious living-dining room with large windows offering panoramic sea views, fully equipped kitchen with high-end appliances, and master suite with private bathroom and dressing room.