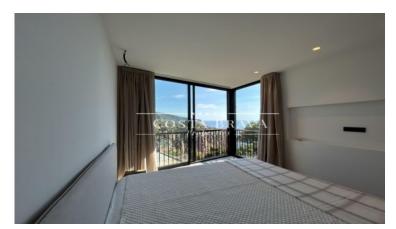

With a total area of 262 m2 distributed over three floors, the villa offers a spacious and bright living space:

Intermediate floor: Spacious living-dining room with large windows offering panoramic sea views, fully equipped kitchen with high-end appliances, and master suite with private bathroom and dressing room.

Lower floor: Three en-suite bedrooms with private bathrooms and direct access to a private terrace.

Upper floor: Spectacular terrace with infinity pool, barbecue, and chill-out area, ideal for relaxing and enjoying the sun and sea views.