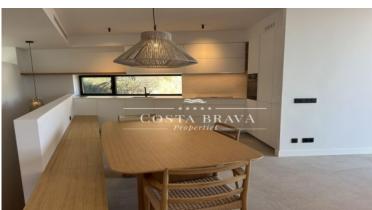

With a total area of 262 m2 distributed over three floors, the villa offers a spacious and bright living space:

Intermediate floor: Spacious living-dining room with large windows offering panoramic sea views, fully equipped kitchen with high-end appliances, and master suite with private bathroom and dressing room.