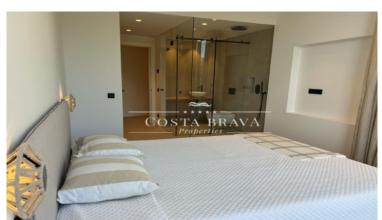

With a total area of 262 m2 distributed over three floors, the villa offers a spacious and bright living space:

Intermediate floor: Spacious living-dining room with large windows offering panoramic sea views, fully equipped kitchen with high-end appliances, and master suite with private bathroom and dressing room.