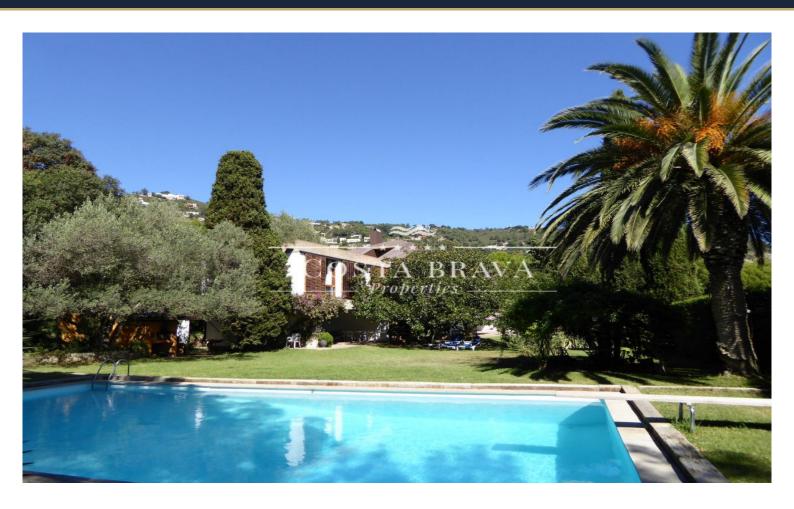

- ✓ Pool
- ✓ Parking
- ✓ Storage
- ✓ Padel court
- ✓ Heating
- ✓ Backyard
- √ Fireplace

Fantastic detached house located just a few metres from the port of Fornells and the beaches of Aiguablava and Platja Fonda. The house features a contemporary design enhanced by its superb orientation and spacious light-filled rooms, which are completely open to the exterior. It comprises five en suite double bedrooms, two lounge/dining rooms with access to the garden and terrace, a study leading onto a sun deck with sea views, a toilet and utility room, and a further double bedroom and bathroom. The house boasts a magnificent, completely level garden with a large private pool, and separate guest quarters with a double bedroom, bathroom and kitchen.

It also has changing rooms.

Parking for 2/3 cars, fronton court with changing rooms and barbecue area with wood-fired oven.

Location: Fornells. 17255 Begur

Located in the centre of Aiguablava, just a few meters from all the beaches, 5 km from the charming village of Begur, 40 km from Girona city airport and 140 km from Barcelona.