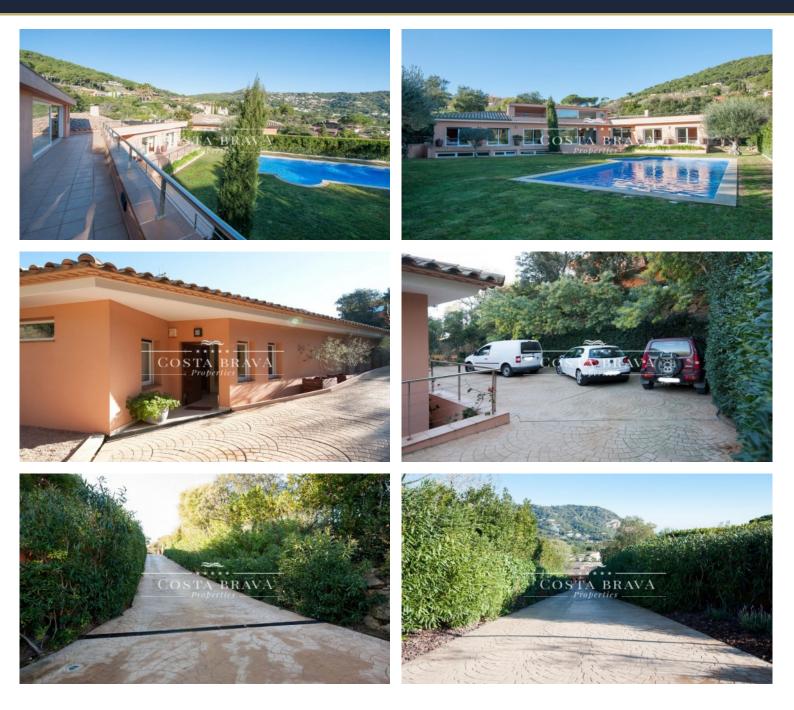

This fantastic villa is situated in the great exclusive development of Ses Falugues a ten minute walk to the sea and beaches.Begur is 5 km away.

The property is hidden away from the private estate road, and has its own drive leading to a good-sized parking area with space for at least three cars.

Outside there is a large private 13 metre pool surrounded by a large level lawn.

### Outdoors

There are spacious terraces at the front and on the roof giving magnificent views of the Mediterranean as well as a secluded sunny courtyard at the rear.

There is also furniture and a barbeque for outside dining