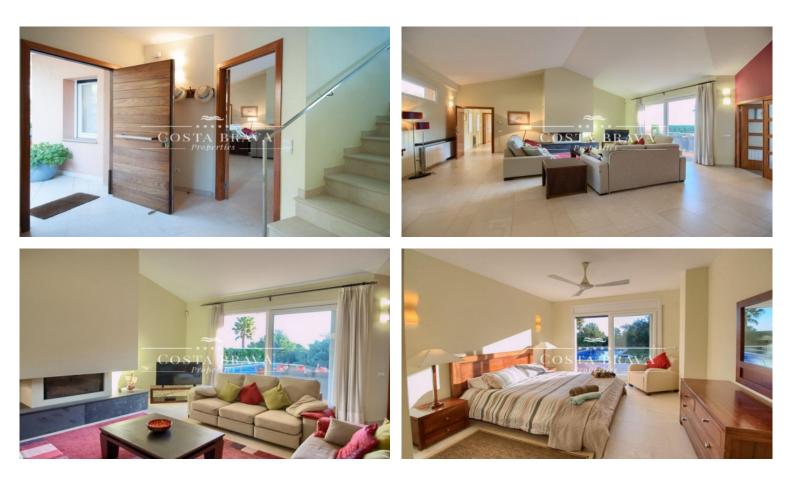

The house enjoys distant views of the sea and is set in its own pretty gardens. It is contemporary and has been stylishly furnished and well equipped.

It includes a large sitting room with fire place, five bedrooms, all en suite, a fully equipped kitchen and dinning area.

#### Living areas

Beautiful modern American style kitchen with breakfast bar and capacious dinning area. Stylish sitting room with fire place and comfortable furnishings.

### Household Amenities

Electric ceiling fans in all the bedrooms

Fire place, TV with some UK channes, DVD player. Wifi

Utility room with washing machine and tumble dryer

Large games room with table tennis, table football and a pool table.