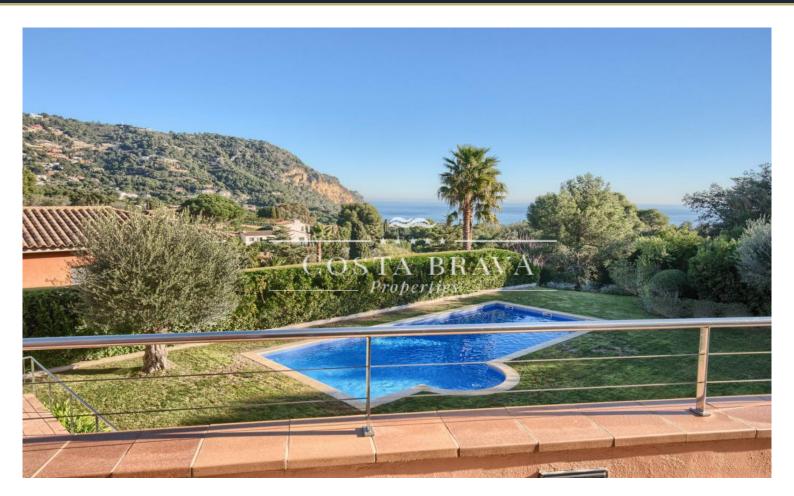

This fantastic villa is situated in the great exclusive development of Ses Falugues a ten minute walk to the sea and beaches.Begur is 5 km away.

The property is hidden away from the private estate road, and has its own drive leading to a good-sized parking area with space for at least three cars.

The house enjoys distant views of the sea and is set in its own pretty gardens. It is contemporary and has been stylishly furnished and well equipped.

It includes a large sitting room with fire place, five bedrooms, all en suite, a fully equipped kitchen and dinning area.

Outside there is a large private 13 metre pool surrounded by a large level lawn.