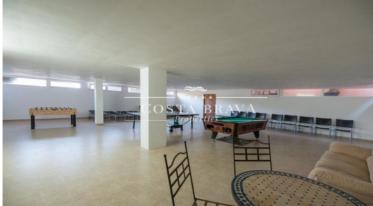

On the top floor it includes a small studio for quiet relaxation and a fantastic sun soaked terrace ideal for the contemplation of the sea.

At the basement level there is a large playroom area with tennis table and football table.

### Household Amenities

Electric ceiling fans in all the bedrooms

Fire place, TV with some UK channes, DVD player. Wifi

Utility room with washing machine and tumble dryer

Large games room with table tennis, table football and a pool table.