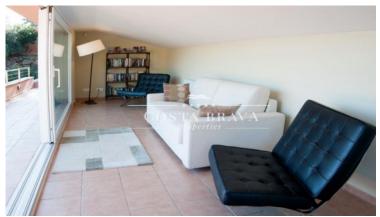

The house enjoys distant views of the sea and is set in its own pretty gardens. It is contemporary and has been stylishly furnished and well equipped.

It includes a large sitting room with fire place, five bedrooms, all en suite, a fully equipped kitchen and dinning area.

#### Living areas

Beautiful modern American style kitchen with breakfast bar and capacious dinning area. Stylish sitting room with fire place and comfortable furnishings.