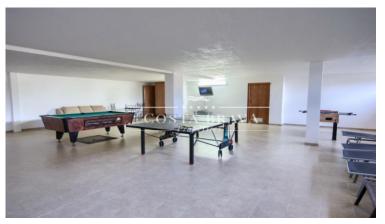

On the top floor it includes a small studio for quiet relaxation and a fantastic sun soaked terrace ideal for the contemplation of the sea.

At the basement level there is a large playroom area with tennis table and football table.

### Household Amenities

Electric ceiling fans in all the bedrooms

Fire place, TV with some UK channes, DVD player. Wifi

Utility room with washing machine and tumble dryer

Large games room with table tennis, table football and a pool table.