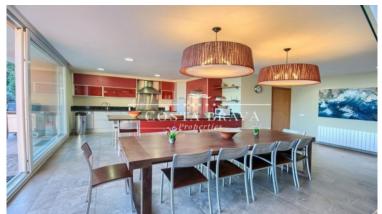

The house enjoys distant views of the sea and is set in its own pretty gardens. It is contemporary and has been stylishly furnished and well equipped.

It includes a large sitting room with fire place, five bedrooms, all en suite, a fully equipped kitchen and dinning area.

#### Living areas

Beautiful modern American style kitchen with breakfast bar and capacious dinning area. Stylish sitting room with fire place and comfortable furnishings.