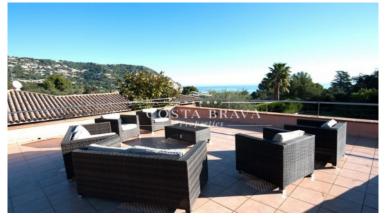

On the top floor it includes a small studio for quiet relaxation and a fantastic sun soaked terrace ideal for the contemplation of the sea.

At the basement level there is a large playroom area with tennis table and football table.

### Outdoors

There are spacious terraces at the front and on the roof giving magnificent views of the Mediterranean as well as a secluded sunny courtyard at the rear.

There is also furniture and a barbeque for outside dining