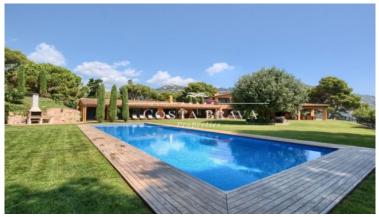

An 855m² villa built on a 12,146m² plot, with a pool and 360° views over the entire bay of Aiguablava, with direct access to Aiguablava beach, which is a minute's walk away along the coastal path.

The main building is divided into 3 floors.