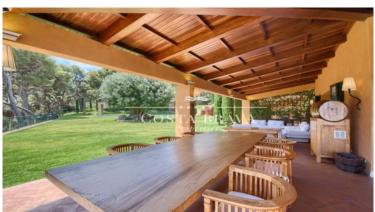

An 855m² villa built on a 12,146m² plot, with a pool and 360° views over the entire bay of Aiguablava, with direct access to Aiguablava beach, which is a minute's walk away along the coastal path.

The main building is divided into 3 floors.

The 354m² ground floor has a large 56m² hall, a guest toilet, two large living rooms with open fireplaces and direct access to the outdoor porches, where there is another outdoor dining room as well as two other living areas for the summer. Inside, there is a delightful dining room with views over both sides of the bay, a high-range kitchen, a larder and a fully-equipped laundry room.