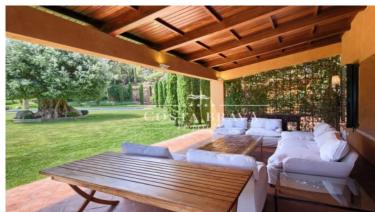

The 354m² ground floor has a large 56m² hall, a guest toilet, two large living rooms with open fireplaces and direct access to the outdoor porches, where there is another outdoor dining room as well as two other living areas for the summer. Inside, there is a delightful dining room with views over both sides of the bay, a high-range kitchen, a larder and a fully-equipped laundry room.