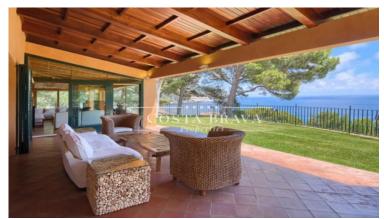

An 855m² villa built on a 12,146m² plot, with a pool and 360° views over the entire bay of Aiguablava, with direct access to Aiguablava beach, which is a minute's walk away along the coastal path.

The main building is divided into 3 floors.

The 354m² ground floor has a large 56m² hall, a guest toilet, two large living rooms with open fireplaces and direct access to the outdoor porches, where there is another outdoor dining room as well as two other living areas for the summer. Inside, there is a delightful dining room with views over both sides of the bay, a high-range kitchen, a larder and a fully-equipped laundry room.