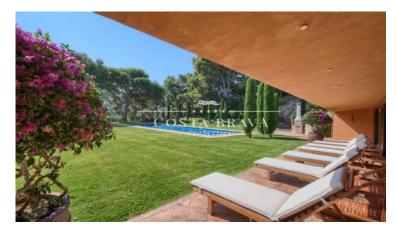

An 855m² villa built on a 12,146m² plot, with a pool and 360° views over the entire bay of Aiguablava, with direct access to Aiguablava beach, which is a minute's walk away along the coastal path.

The main building is divided into 3 floors.

The 354m² ground floor has a large 56m² hall, a guest toilet, two large living rooms with open fireplaces and direct access to the outdoor porches, where there is another outdoor dining room as well as two other living areas for the summer. Inside, there is a delightful dining room with views over both sides of the bay, a high-range kitchen, a larder and a fully-equipped laundry room.