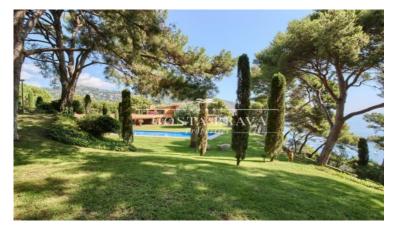

An 855m² villa built on a 12,146m² plot, with a pool and 360° views over the entire bay of Aiguablava, with direct access to Aiguablava beach, which is a minute's walk away along the coastal path.

The main building is divided into 3 floors.