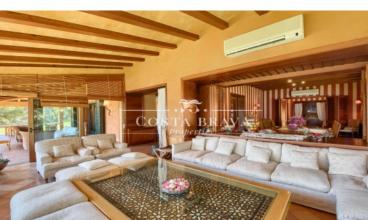

The 354m² ground floor has a large 56m² hall, a guest toilet, two large living rooms with open fireplaces and direct access to the outdoor porches, where there is another outdoor dining room as well as two other living areas for the summer. Inside, there is a delightful dining room with views over both sides of the bay, a high-range kitchen, a larder and a fully-equipped laundry room.