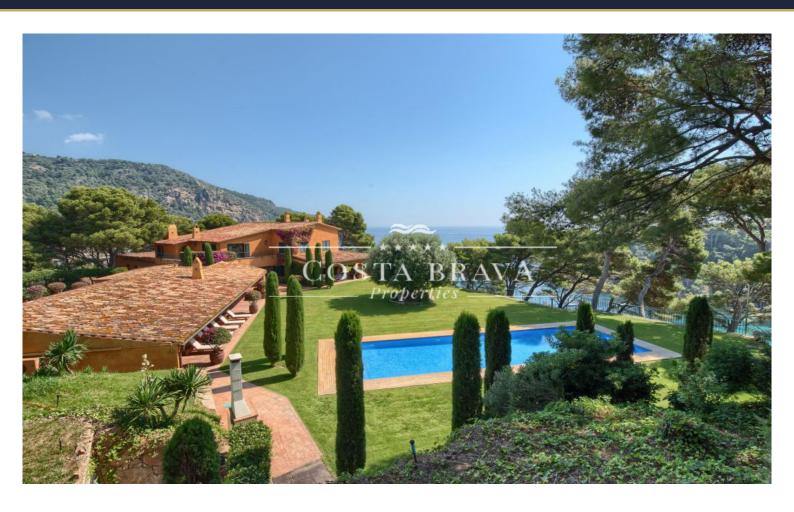

## FIRST LINE VILLA FOR SALE IN AIGUABLAVA, BEGUR

Begur / Aiguablava

Ref: AB124

An 855m² villa built on a 12,146m² plot, with a pool and 360° views over the entire bay of Aiguablava, with direct access to Aiguablava beach, which is a minute's walk away along the coastal path.

The main building is divided into 3 floors.