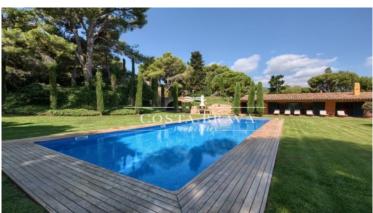

An 855m² villa built on a 12,146m² plot, with a pool and 360° views over the entire bay of Aiguablava, with direct access to Aiguablava beach, which is a minute's walk away along the coastal path.

The main building is divided into 3 floors.