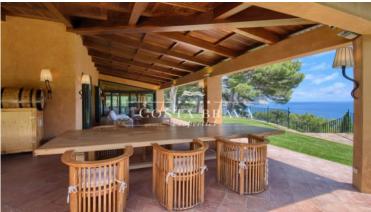

The 354m² ground floor has a large 56m² hall, a guest toilet, two large living rooms with open fireplaces and direct access to the outdoor porches, where there is another outdoor dining room as well as two other living areas for the summer. Inside, there is a delightful dining room with views over both sides of the bay, a high-range kitchen, a larder and a fully-equipped laundry room.