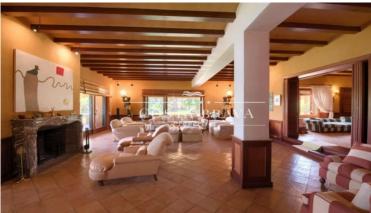

An 855m² villa built on a 12,146m² plot, with a pool and 360° views over the entire bay of Aiguablava, with direct access to Aiguablava beach, which is a minute's walk away along the coastal path.

The main building is divided into 3 floors.

The 354m² ground floor has a large 56m² hall, a guest toilet, two large living rooms with open fireplaces and direct access to the outdoor porches, where there is another outdoor dining room as well as two other living areas for the summer. Inside, there is a delightful dining room with views over both sides of the bay, a high-range kitchen, a larder and a fully-equipped laundry room.