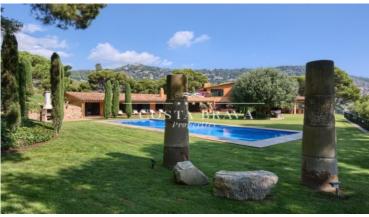

An 855m² villa built on a 12,146m² plot, with a pool and 360° views over the entire bay of Aiguablava, with direct access to Aiguablava beach, which is a minute's walk away along the coastal path.

The main building is divided into 3 floors.