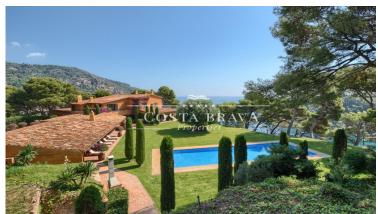

An 855m² villa built on a 12,146m² plot, with a pool and 360° views over the entire bay of Aiguablava, with direct access to Aiguablava beach, which is a minute's walk away along the coastal path.

The main building is divided into 3 floors.