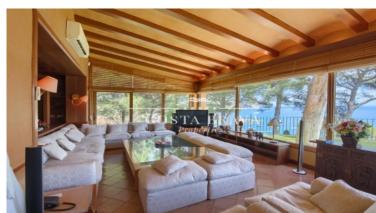

The 354m² ground floor has a large 56m² hall, a guest toilet, two large living rooms with open fireplaces and direct access to the outdoor porches, where there is another outdoor dining room as well as two other living areas for the summer. Inside, there is a delightful dining room with views over both sides of the bay, a high-range kitchen, a larder and a fully-equipped laundry room.

The first floor, which has 203 m², has the main suite of 62 m², with a large dressing room and a bathroom with shower and Jacuzzi. The suite has magnificent views over Aiguablava beach and the gardens of the villa. This floor also has three more double suites, all with their own bathroom and views over the Bay of Aiguablava and the Cape of Begur. One of them has access to a 92m² solarium-terrace.