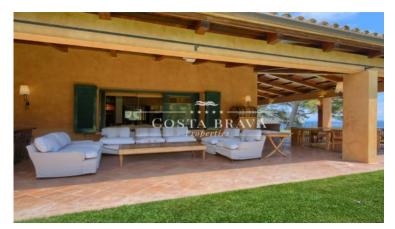

The 354m² ground floor has a large 56m² hall, a guest toilet, two large living rooms with open fireplaces and direct access to the outdoor porches, where there is another outdoor dining room as well as two other living areas for the summer. Inside, there is a delightful dining room with views over both sides of the bay, a high-range kitchen, a larder and a fully-equipped laundry room.