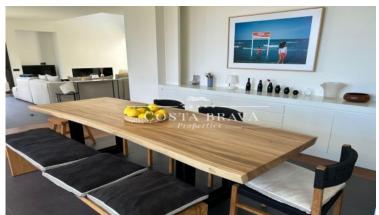

On the ground floor there is the living-room with fire-place, a dining room with acces to the terrace, a fully fitted modern kitchen, an office, a master bedroom with en-suite bathroom, a garage for 2 cars, and the installations room.