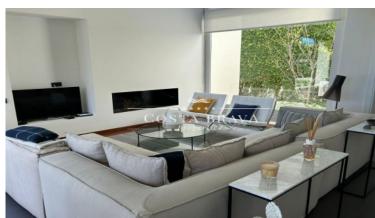

On the ground floor there is the living-room with fire-place, a dining room with acces to the terrace, a fully fitted modern kitchen, an office, a master bedroom with en-suite bathroom, a garage for 2 cars, and the installations room.