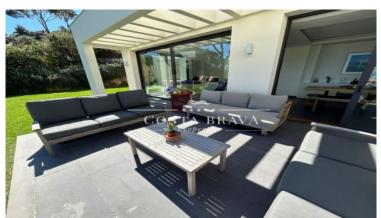

On the ground floor there is the living-room with fire-place, a dining room with acces to the terrace, a fully fitted modern kitchen, an office, a master bedroom with en-suite bathroom, a garage for 2 cars, and the installations room.