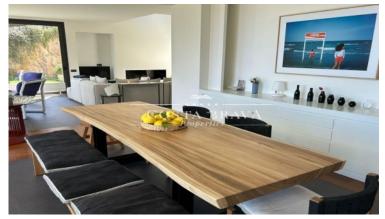

On the ground floor there is the living-room with fire-place, a dining room with acces to the terrace, a fully fitted modern kitchen, an office, a master bedroom with en-suite bathroom, a garage for 2 cars, and the installations room.