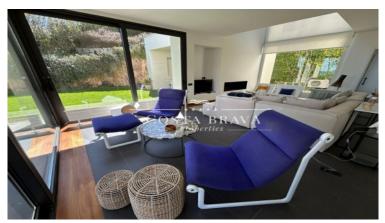

On the ground floor there is the living-room with fire-place, a dining room with acces to the terrace, a fully fitted modern kitchen, an office, a master bedroom with en-suite bathroom, a garage for 2 cars, and the installations room.