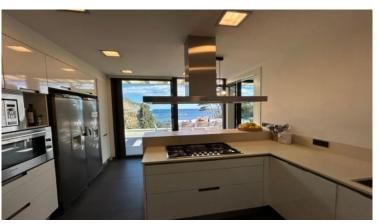

On the ground floor there is the living-room with fire-place, a dining room with acces to the terrace, a fully fitted modern kitchen, an office, a master bedroom with en-suite bathroom, a garage for 2 cars, and the installations room.