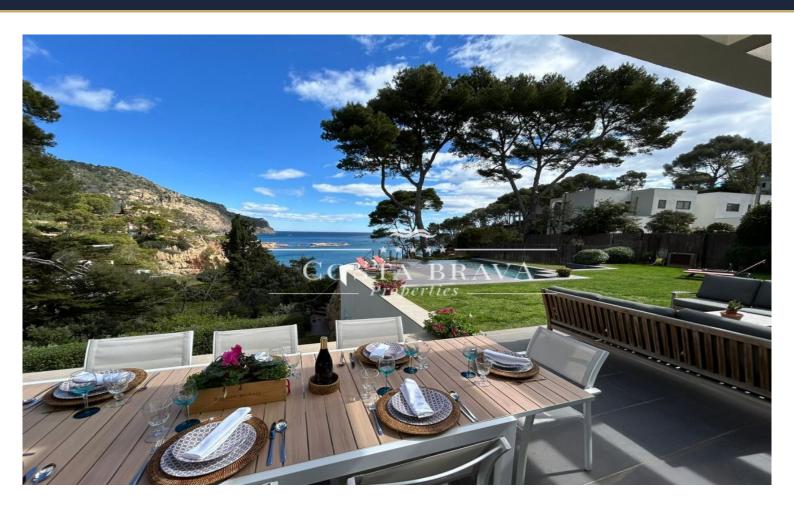

√ Fireplace

This exquisite Costa Brava first line property is located overlooking the idyllic bay of Aiguablava in a private gated community of only 5 residential properties, with direct access to Port d'Esclanyà beach. The residential community is completely private and can only be accessed with a security protected code.

On the ground floor there is the living-room with fire-place, a dining room with acces to the terrace, a fully fitted modern kitchen, an office, a master bedroom with en-suite bathroom, a garage for 2 cars, and the installations room.

**Location:** The property is superbly located on the first line of one of the Costa Brava's most prestigious and picturesque bays. The nearest restaurants on Aiguablava beach are within a short 5-minute walk of the house and the Aiguablava Hotel with its highly acclaimed restaurant is also within comfortable walking distance.