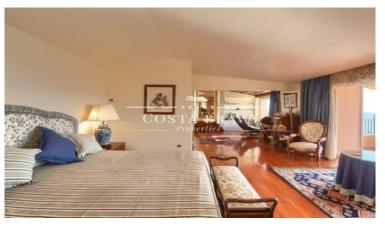

The main house has a constructed area of 832m2, plus 300m2 of porches and terraces. With capacity for 12 people, it is distributed in 2 floors and a very special suite of 150 m2 located on the third floor.

The main house is distributed as follows:

Ground floor at garden level:

- Very sunny and bright suite of 55 m2, with terrace and direct access to the garden, living room, bedroom and bathroom.
- Suite of 38 m2, equipped with games room, bedroom and bathroom, and exit to a pleasant porch next to the garden.
- Charming rustic vaulted cellar with dining area and fireplace.
- Large garage for 4 cars with automatic door, and 5 exterior parking spaces. In addition and for extraordinary occasions, it has a paved garden area for numerous cars.