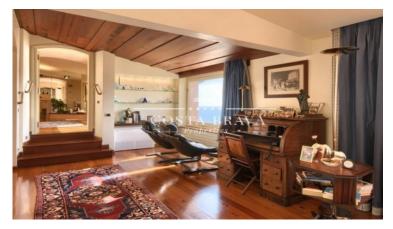

The main house has a constructed area of 832m2, plus 300m2 of porches and terraces. With capacity for 12 people, it is distributed in 2 floors and a very special suite of 150 m2 located on the third floor.

The main house is distributed as follows:

Ground floor at garden level:

- Very sunny and bright suite of 55 m2, with terrace and direct access to the garden, living room, bedroom and bathroom.
- Suite of 38 m2, equipped with games room, bedroom and bathroom, and exit to a pleasant porch next to the garden.
- Charming rustic vaulted cellar with dining area and fireplace.
- Large garage for 4 cars with automatic door, and 5 exterior parking spaces. In addition and for extraordinary occasions, it has a paved garden area for numerous cars.