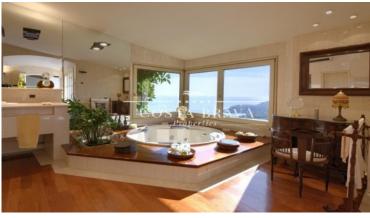

The main house has a constructed area of 832m2, plus 300m2 of porches and terraces. With capacity for 12 people, it is distributed in 2 floors and a very special suite of 150 m2 located on the third floor.