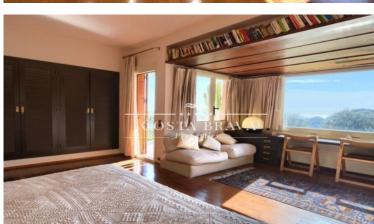

The main house has a constructed area of 832m2, plus 300m2 of porches and terraces. With capacity for 12 people, it is distributed in 2 floors and a very special suite of 150 m2 located on the third floor.

The main house is distributed as follows:

Ground floor at garden level:

- Very sunny and bright suite of 55 m2, with terrace and direct access to the garden, living room, bedroom and bathroom.
- Suite of 38 m2, equipped with games room, bedroom and bathroom, and exit to a pleasant porch next to the garden.
- Charming rustic vaulted cellar with dining area and fireplace.
- Large garage for 4 cars with automatic door, and 5 exterior parking spaces. In addition and for extraordinary occasions, it has a paved garden area for numerous cars.