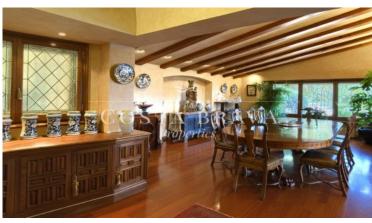

The main house has a constructed area of 832m2, plus 300m2 of porches and terraces. With capacity for 12 people, it is distributed in 2 floors and a very special suite of 150 m2 located on the third floor.

The main house is distributed as follows:

Ground floor at garden level:

- Very sunny and bright suite of 55 m2, with terrace and direct access to the garden, living room, bedroom and bathroom.
- Suite of 38 m2, equipped with games room, bedroom and bathroom, and exit to a pleasant porch next to the garden.
- Charming rustic vaulted cellar with dining area and fireplace.
- Large garage for 4 cars with automatic door, and 5 exterior parking spaces. In addition and for extraordinary occasions, it has a paved garden area for numerous cars.