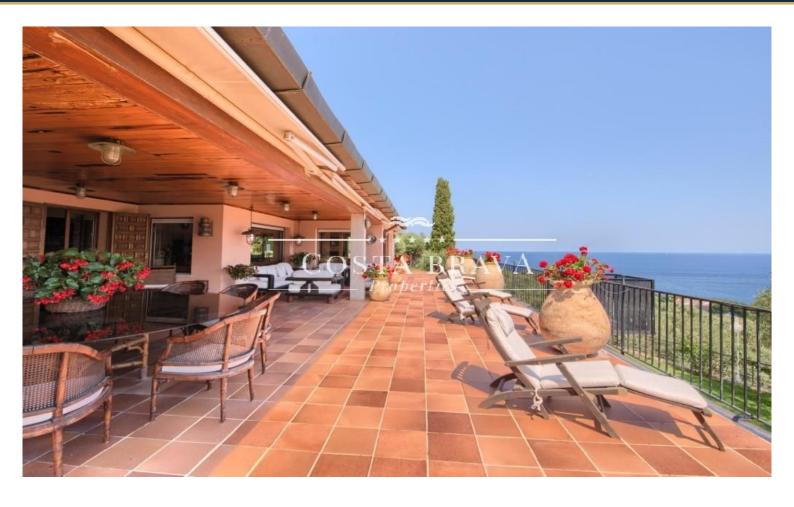

√ Fireplace

✓ Terrace

Spectacular property located on the hillside of Aiguablava (Begur), with all the rooms facing south, and with impressive views of the sea and the bay.

Located only a few minutes away from Playa Fonda, Port de Fornells and Cala de Aiguablava.

The main house has a constructed area of 832m2, plus 300m2 of porches and terraces. With capacity for 12 people, it is distributed in 2 floors and a very special suite of 150 m2 located on the third floor.

The main house is distributed as follows:

Ground floor at garden level:

- Very sunny and bright suite of 55 m2, with terrace and direct access to the garden, living room, bedroom and bathroom.
- Suite of 38 m2, equipped with games room, bedroom and bathroom, and exit to a pleasant porch next to the garden.
- Charming rustic vaulted cellar with dining area and fireplace.
- Large garage for 4 cars with automatic door, and 5 exterior parking spaces. In addition and for extraordinary occasions, it has a paved garden area for numerous cars.