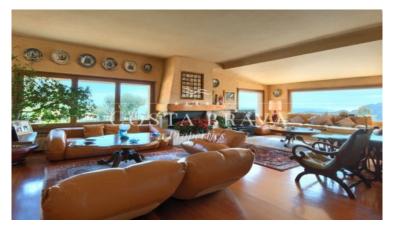

√ Fireplace

✓ Terrace

Spectacular property located on the hillside of Aiguablava (Begur), with all the rooms facing south, and with impressive views of the sea and the bay.

Located only a few minutes away from Playa Fonda, Port de Fornells and Cala de Aiguablava.

The main house is distributed as follows:

Ground floor at garden level:

- Very sunny and bright suite of 55 m2, with terrace and direct access to the garden, living room, bedroom and bathroom.
- Suite of 38 m2, equipped with games room, bedroom and bathroom, and exit to a pleasant porch next to the garden.
- Charming rustic vaulted cellar with dining area and fireplace.
- Large garage for 4 cars with automatic door, and 5 exterior parking spaces. In addition and for extraordinary occasions, it has a paved garden area for numerous cars.