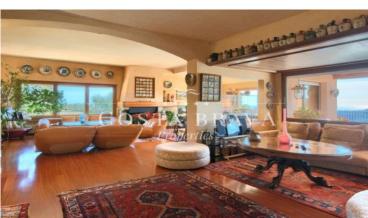

The main house has a constructed area of 832m2, plus 300m2 of porches and terraces. With capacity for 12 people, it is distributed in 2 floors and a very special suite of 150 m2 located on the third floor.

The main house is distributed as follows:

Ground floor at garden level:

- Very sunny and bright suite of 55 m2, with terrace and direct access to the garden, living room, bedroom and bathroom.
- Suite of 38 m2, equipped with games room, bedroom and bathroom, and exit to a pleasant porch next to the garden.
- Charming rustic vaulted cellar with dining area and fireplace.
- Large garage for 4 cars with automatic door, and 5 exterior parking spaces. In addition and for extraordinary occasions, it has a paved garden area for numerous cars.