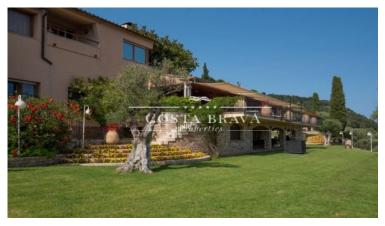

The property is located in a flat plot of 3.681 m2 where we have the main house and the guest house, both houses share a garden area with lawn, olive trees, lemon trees, abundant vegetation and swimming pool. They have independent entrances and their own garage.

The main house has a constructed area of 832m2, plus 300m2 of porches and terraces. With capacity for 12 people, it is distributed in 2 floors and a very special suite of 150 m2 located on the third floor.