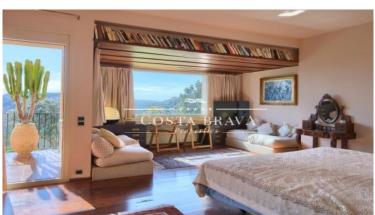

The main house has a constructed area of 832m2, plus 300m2 of porches and terraces. With capacity for 12 people, it is distributed in 2 floors and a very special suite of 150 m2 located on the third floor.

The main house is distributed as follows:

Ground floor at garden level:

- Very sunny and bright suite of 55 m2, with terrace and direct access to the garden, living room, bedroom and bathroom.
- Suite of 38 m2, equipped with games room, bedroom and bathroom, and exit to a pleasant porch next to the garden.
- Charming rustic vaulted cellar with dining area and fireplace.
- Large garage for 4 cars with automatic door, and 5 exterior parking spaces. In addition and for extraordinary occasions, it has a paved garden area for numerous cars.