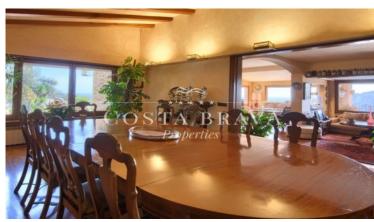

The main house has a constructed area of 832m2, plus 300m2 of porches and terraces. With capacity for 12 people, it is distributed in 2 floors and a very special suite of 150 m2 located on the third floor.

The main house is distributed as follows:

Ground floor at garden level:

- Very sunny and bright suite of 55 m2, with terrace and direct access to the garden, living room, bedroom and bathroom.
- Suite of 38 m2, equipped with games room, bedroom and bathroom, and exit to a pleasant porch next to the garden.
- Charming rustic vaulted cellar with dining area and fireplace.
- Large garage for 4 cars with automatic door, and 5 exterior parking spaces. In addition and for extraordinary occasions, it has a paved garden area for numerous cars.