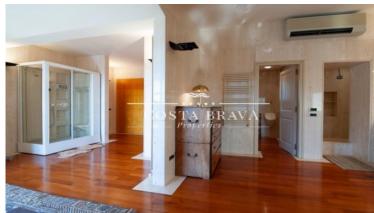

The main house has a constructed area of 832m2, plus 300m2 of porches and terraces. With capacity for 12 people, it is distributed in 2 floors and a very special suite of 150 m2 located on the third floor.

The main house is distributed as follows:

Ground floor at garden level:

- Very sunny and bright suite of 55 m2, with terrace and direct access to the garden, living room, bedroom and bathroom.
- Suite of 38 m2, equipped with games room, bedroom and bathroom, and exit to a pleasant porch next to the garden.
- Charming rustic vaulted cellar with dining area and fireplace.
- Large garage for 4 cars with automatic door, and 5 exterior parking spaces. In addition and for extraordinary occasions, it has a paved garden area for numerous cars.