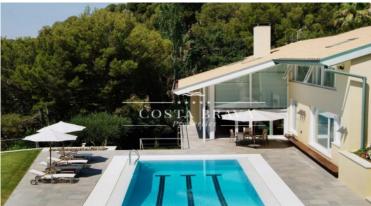

Built in 1992 with luxury finishes the south facing property measures 690m<sup>2</sup> and is set on a plot of 2,431m<sup>2</sup>. It is distributed over 3 levels and offers 4 ensuite bedrooms and a bright and spacious living room with access to a fantastic terrace with a swimming pool.

There garden featuring a 13m x 5m swimming pool as well as a summer kitchen with a barbecue area where you can enjoy the fantastic Mediterranean lifestyle.

You also can enjoy the property in the colder months as it offers underfloor heating, a large playroom with a private bar and a wine cellar.