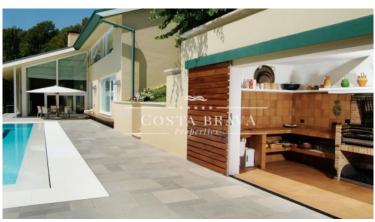

Built in 1992 with luxury finishes the south facing property measures 690m<sup>2</sup> and is set on a plot of 2,431m<sup>2</sup>. It is distributed over 3 levels and offers 4 ensuite bedrooms and a bright and spacious living room with access to a fantastic terrace with a swimming pool.

There garden featuring a 13m x 5m swimming pool as well as a summer kitchen with a barbecue area where you can enjoy the fantastic Mediterranean lifestyle.

You also can enjoy the property in the colder months as it offers underfloor heating, a large playroom with a private bar and a wine cellar.