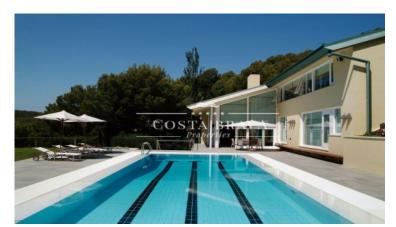

Built in 1992 with luxury finishes the south facing property measures 690m<sup>2</sup> and is set on a plot of 2,431m<sup>2</sup>. It is distributed over 3 levels and offers 4 ensuite bedrooms and a bright and spacious living room with access to a fantastic terrace with a swimming pool.

There garden featuring a 13m x 5m swimming pool as well as a summer kitchen with a barbecue area where you can enjoy the fantastic Mediterranean lifestyle.

You also can enjoy the property in the colder months as it offers underfloor heating, a large playroom with a private bar and a wine cellar.