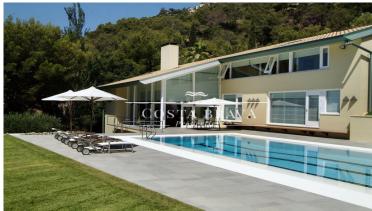

Built in 1992 with luxury finishes the south facing property measures 690m<sup>2</sup> and is set on a plot of 2,431m<sup>2</sup>. It is distributed over 3 levels and offers 4 ensuite bedrooms and a bright and spacious living room with access to a fantastic terrace with a swimming pool.

There garden featuring a 13m x 5m swimming pool as well as a summer kitchen with a barbecue area where you can enjoy the fantastic Mediterranean lifestyle.

You also can enjoy the property in the colder months as it offers underfloor heating, a large playroom with a private bar and a wine cellar.