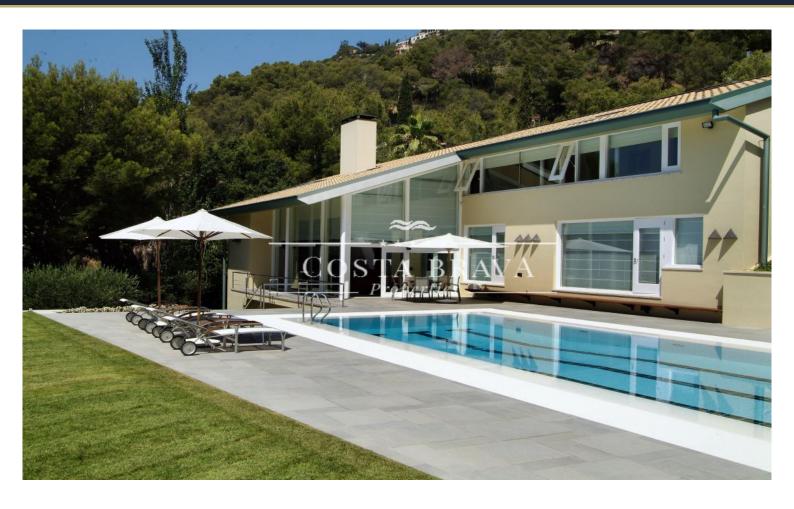

Built in 1992 with luxury finishes the south facing property measures 690m<sup>2</sup> and is set on a plot of 2,431m<sup>2</sup>. It is distributed over 3 levels and offers 4 ensuite bedrooms and a bright and spacious living room with access to a fantastic terrace with a swimming pool.

There garden featuring a 13m x 5m swimming pool as well as a summer kitchen with a barbecue area where you can enjoy the fantastic Mediterranean lifestyle.

You also can enjoy the property in the colder months as it offers underfloor heating, a large playroom with a private bar and a wine cellar.