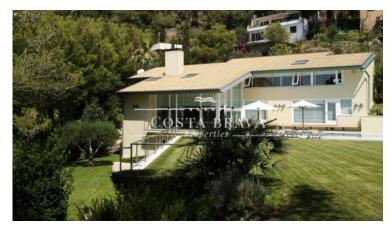

Built in 1992 with luxury finishes the south facing property measures 690m<sup>2</sup> and is set on a plot of 2,431m<sup>2</sup>. It is distributed over 3 levels and offers 4 ensuite bedrooms and a bright and spacious living room with access to a fantastic terrace with a swimming pool.

There garden featuring a 13m x 5m swimming pool as well as a summer kitchen with a barbecue area where you can enjoy the fantastic Mediterranean lifestyle.

You also can enjoy the property in the colder months as it offers underfloor heating, a large playroom with a private bar and a wine cellar.