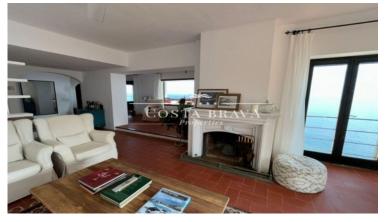

- ✓ Sea views✓ Furnished
  - ✓ Terrace
  - ✓ Terrace
  - ✓ Built in closets
- Backyard
- Parking
- ✓ Balcony

In one of the emblematic estates of the Costa Brava, we find this 350sq m seafront penthouse with incredible terraces and direct access to Playa Fonda and the coast path.

The property dates back to 1943 and was renovated in 1970 in a totally Mediterranean style.

It consists of 4 double bedrooms, one of them en-suite with bathroom and 3 bedrooms with single beds sharing a large bathroom with 2 showers, a bathtub and 2 toilets. Available for 8 people.