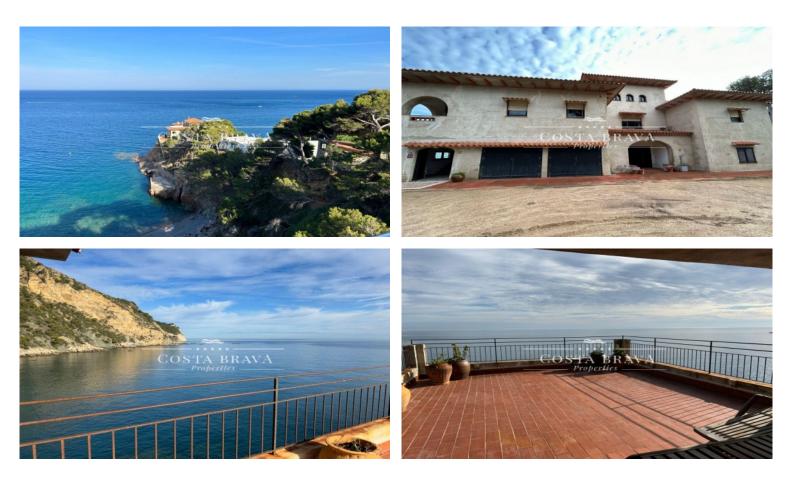

- ✓ Sea views✓ Furnished
  - ✓ Terrace
  - ✓ Terrace
  - ✓ Built in closets
- Backyard
- Parking
- ✓ Balcony

In one of the emblematic estates of the Costa Brava, we find this 350sq m seafront penthouse with incredible terraces and direct access to Playa Fonda and the coast path.

The property has a large parking area.

This is a classic property where the greatest luxury is its location, in Cap Rubí, with breathtaking views.

Ideal house to enjoy Playa Fonda, to practice snorkelling and to be able to enjoy the bottom of the Costa Brava discovering its precious charm.