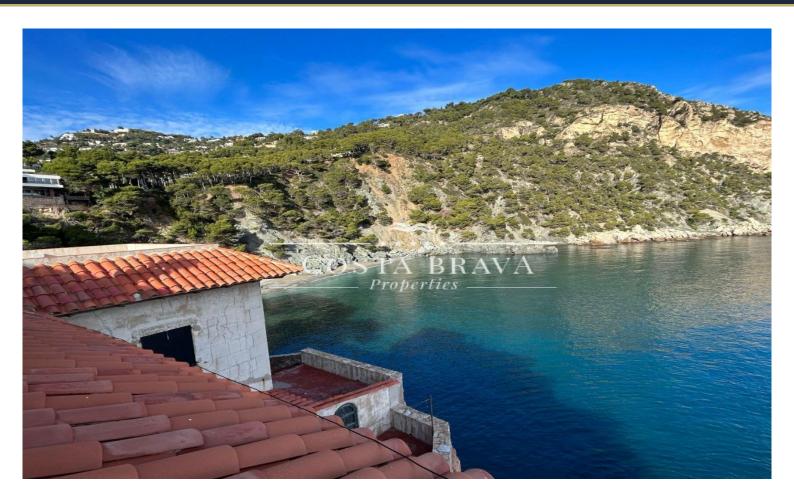

- ✓ Sea views✓ Furnished
  - ✓ Terrace
  - ✓ Terrace
  - ✓ Built in closets
- Backyard
- Parking
- ✓ Balcony

In one of the emblematic estates of the Costa Brava, we find this 350sq m seafront penthouse with incredible terraces and direct access to Playa Fonda and the coast path.

The property has a large parking area.

This is a classic property where the greatest luxury is its location, in Cap Rubí, with breathtaking views.

Ideal house to enjoy Playa Fonda, to practice snorkelling and to be able to enjoy the bottom of the Costa Brava discovering its precious charm.