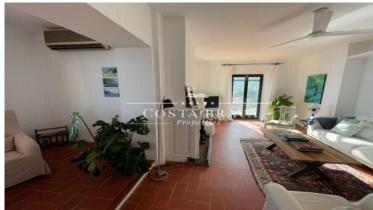

The property dates back to 1943 and was renovated in 1970 in a totally Mediterranean style.

It consists of 4 double bedrooms, one of them en-suite with bathroom and 3 bedrooms with single beds sharing a large bathroom with 2 showers, a bathtub and 2 toilets. Available for 8 people.