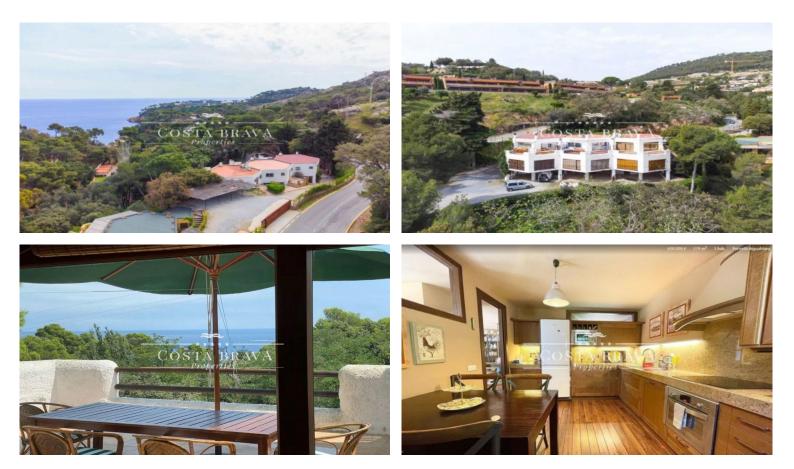

✓ Sea views✓ Fireplace✓ Parking

BackyardPadel court

Discover this impressive semi-detached house with private access to the Port d'Esclanyà cove, located in one of the most spectacular spots in Aiguablava. Located in a small and charming community known as Port d'Esclanyà, this property offers the luxury of direct access to a private cove, perfect for enjoying a dip in the sea and connecting to the coastal path, a beautiful coastal path that will take you to the nearby beaches of Aiguablava and the cove of Fornells, in less than 10 minutes on foot.

The house, which has been completely restored with exquisite taste, is distributed over three levels that adapt perfectly to the natural slope of the mountain. From the main entrance on the third level, you will be greeted by a spacious living-dining room with fireplace and large floor-to-ceiling windows offering breathtaking sea views. From here, you can step out onto a generous terrace, ideal for relaxing and enjoying the scenery. The kitchen, modern and with high quality finishes, is perfectly integrated on this level.