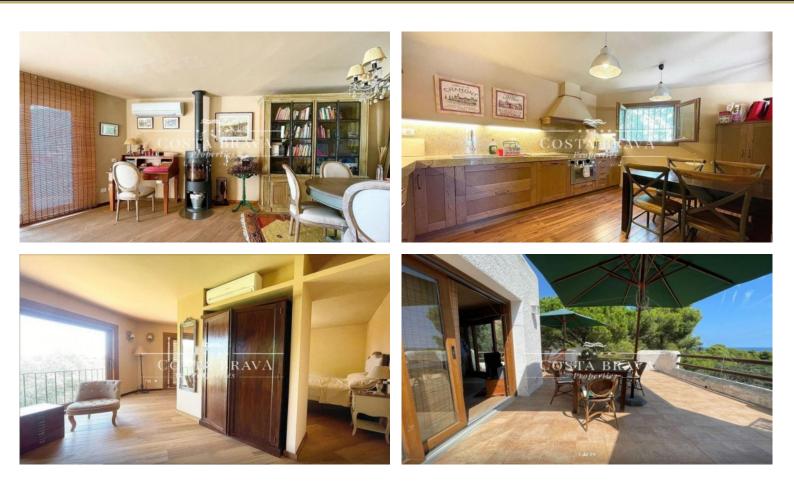

The house, which has been completely restored with exquisite taste, is distributed over three levels that adapt perfectly to the natural slope of the mountain. From the main entrance on the third level, you will be greeted by a spacious living-dining room with fireplace and large floor-to-ceiling windows offering breathtaking sea views. From here, you can step out onto a generous terrace, ideal for relaxing and enjoying the scenery. The kitchen, modern and with high quality finishes, is perfectly integrated on this level.

An internal staircase connects the three levels of the house. On the second level, you will find two spacious bedrooms that include relaxation areas, ideal for unwinding, as well as a practical laundry room. On the first level, a landing leads to the exterior, where you have covered parking for two cars and an additional storage room.