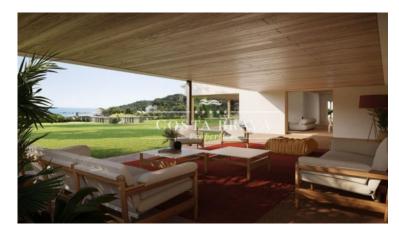

Spectacular villa on a plot of 2.5 hectares with exceptional views and access to the cove of Aiguafreda-Begur.

The property consists of a main house of approximately 660m2, a house for staff or guests of 120 m2, swimming pool with changing room and all surrounded by magnificent gardens of the 20's with statues, fountains and sculptures with spectacular sea views.

The main house was built in the early 70's by the prestigious Catalan architect Josep Pratmarsó. The structure is in perfect condition but the interior of the house is in need of complete renovation. The service house also needs a complete interior renovation.