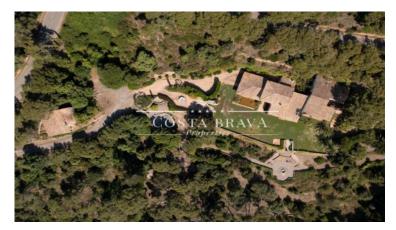

Spectacular villa on a plot of 2.5 hectares with exceptional views and access to the cove of Aiguafreda-Begur.

The property consists of a main house of approximately 660m2, a house for staff or guests of 120 m2, swimming pool with changing room and all surrounded by magnificent gardens of the 20's with statues, fountains and sculptures with spectacular sea views.

At present, the local town planning regulations prohibit the demolition of the houses, but there is the possibility of a 15% extension. In the same way this regulation guarantees the prohibition of construction on the adjoining properties, which means that this villa preserves its privacy, tranquillity and natural environment.