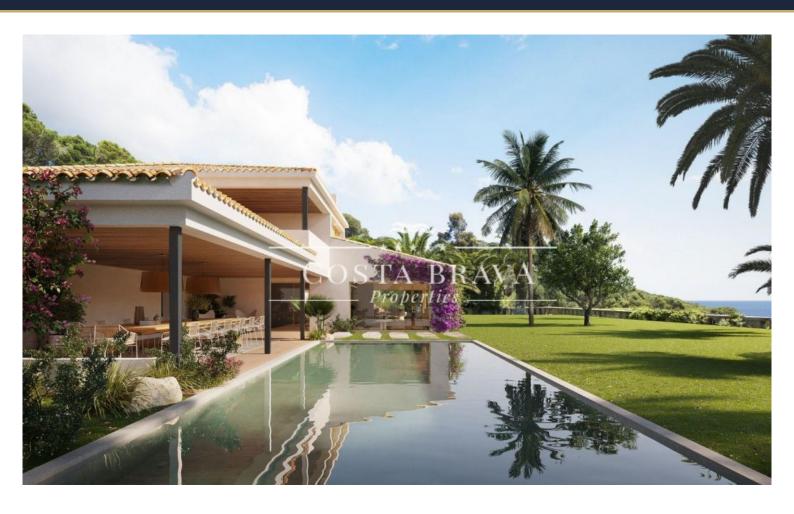

## FANTASTIC VILLA IN 1ST LINE FOR SALE IN BEGUR

Begur / Aiguafreda

Ref: A104

| Price Surface Rooms Bathrooms Plot surface | 8,900,000 €  864 m <sup>2</sup> 9 8 24,000 m <sup>2</sup> | <ul><li>✓ Pool</li><li>✓ Terrace</li></ul> | • |
|--------------------------------------------|-----------------------------------------------------------|--------------------------------------------|---|
| E. certificate                             | G G                                                       |                                            |   |

Spectacular villa on a plot of 2.5 hectares with exceptional views and access to the cove of Aiguafreda-Begur.

The property consists of a main house of approximately 660m2, a house for staff or guests of 120 m2, swimming pool with changing room and all surrounded by magnificent gardens of the 20's with statues, fountains and sculptures with spectacular sea views.