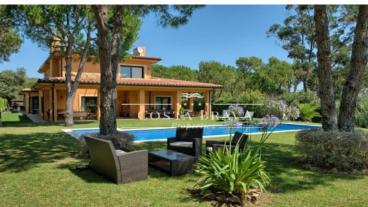

✓ Pool

✓ Parking

✓ Fireplace

✓ Views

✓ Backyard

Fantastic property situated in a very quiet area at aprox. 2 km from Tamariu and 4 km. from the beach of Aiguablava. The house is built in 2005 on a plain plt of 1.780 M2. The large and luminous spaces are divided in two floors. On the ground level there two bedrooms each with a bathroom, 1 W.C, large kitchen, washing room, pantry, dining room, large sitting room both with direct access to the large covered terrace and garden with a large solar heated swimming pool.