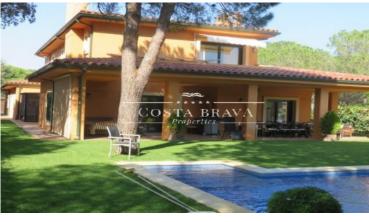

✓ Pool

✓ Parking

✓ Fireplace

✓ Views

✓ Backyard

Fantastic property situated in a very quiet area at aprox. 2 km from Tamariu and 4 km. from the beach of Aiguablava. The house is built in 2005 on a plain plt of 1.780 M2. The large and luminous spaces are divided in two floors. On the ground level there two bedrooms each with a bathroom, 1 W.C, large kitchen, washing room, pantry, dining room, large sitting room both with direct access to the large covered terrace and garden with a large solar heated swimming pool.