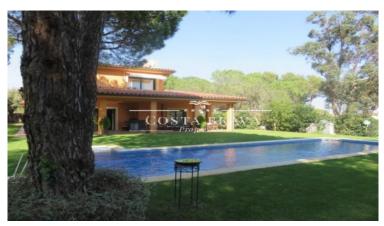

✓ Pool

✓ Parking

✓ Fireplace

✓ Views

✓ Backyard

Fantastic property situated in a very quiet area at aprox. 2 km from Tamariu and 4 km. from the beach of Aiguablava. The house is built in 2005 on a plain plt of 1.780 M2. The large and luminous spaces are divided in two floors. On the ground level there two bedrooms each with a bathroom, 1 W.C, large kitchen, washing room, pantry, dining room, large sitting room both with direct access to the large covered terrace and garden with a large solar heated swimming pool.