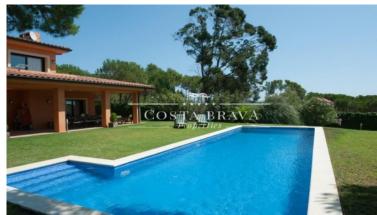

✓ Pool

✓ Parking

✓ Fireplace

✓ Views

✓ Backyard

Fantastic property situated in a very quiet area at aprox. 2 km from Tamariu and 4 km. from the beach of Aiguablava. The house is built in 2005 on a plain plt of 1.780 M2. The large and luminous spaces are divided in two floors. On the ground level there two bedrooms each with a bathroom, 1 W.C, large kitchen, washing room, pantry, dining room, large sitting room both with direct access to the large covered terrace and garden with a large solar heated swimming pool.