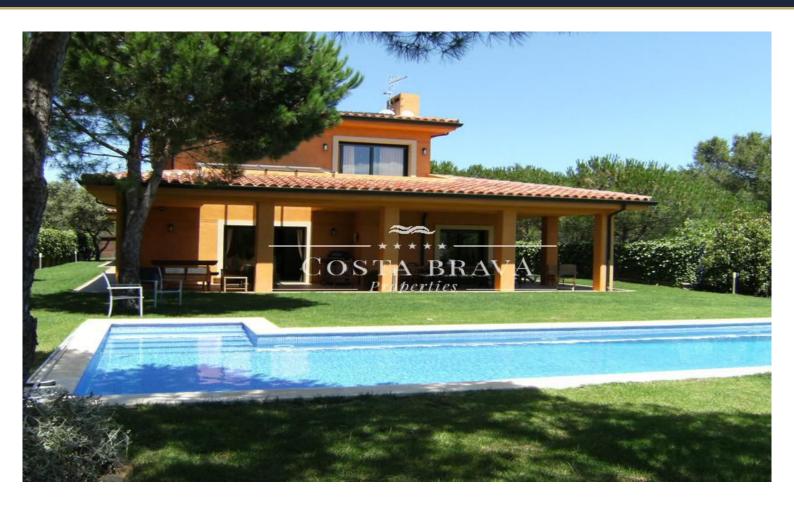

## CASA UNIFAMILIAR EN VENTA CON PISCINA EN BEGUR, GIRONA

Begur / Casa de Campo

**Ref: BR103** 

| Price          | 990,000 €          |
|----------------|--------------------|
| Surface        | 512 m <sup>2</sup> |
| Rooms          | 4                  |
| Bathrooms      | 5                  |
| Plot surface   | 1,780 m²           |
| E. certificate | E                  |
|                |                    |

✓ Pool

✓ Parking

✓ Fireplace

✓ Views

✓ Backyard

Fantastic property situated in a very quiet area at aprox. 2 km from Tamariu and 4 km. from the beach of Aiguablava. The house is built in 2005 on a plain plt of 1.780 M2. The large and luminous spaces are divided in two floors. On the ground level there two bedrooms each with a bathroom, 1 W.C, large kitchen, washing room, pantry, dining room, large sitting room both with direct access to the large covered terrace and garden with a large solar heated swimming pool.