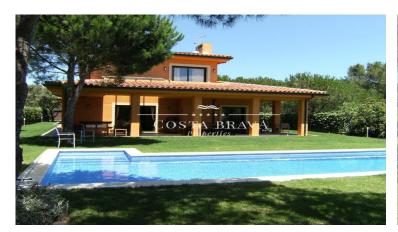

✓ Pool

✓ Parking

✓ Fireplace

✓ Views

✓ Backyard

Fantastic property situated in a very quiet area at aprox. 2 km from Tamariu and 4 km. from the beach of Aiguablava. The house is built in 2005 on a plain plt of 1.780 M2. The large and luminous spaces are divided in two floors. On the ground level there two bedrooms each with a bathroom, 1 W.C, large kitchen, washing room, pantry, dining room, large sitting room both with direct access to the large covered terrace and garden with a large solar heated swimming pool.