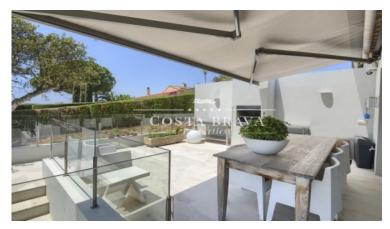

1,900,000 €

397 m²
5
5
1,802 m²
In progress
3 spaces

- ✓ Pool
- Heating
- ✓ Backyard
- √ Fireplace
- ✓ Air conditioning
- ✓ Views
- ✓ Storage

Modern style villa with fantastic views of the sea and the panoramic landscape characteristic of the Costa Brava. Located in the exclusive urbanization Casa de Campo, between Begur and Palafrugell, 15 minutes walking from the beach of Tamariu. Contemporary white lines style house and spacious rooms, with large windows from floor to ceiling to take advantage of natural lighting and communicate the house with the outside, in order to enjoy the exceptional views. Kitchen with a large modern island, open to the living room-dining room with fireplace, access to terrace-porch with barbecue and fantastic views. A laundry-room. Fully fenced property with a large lawn, surrounding the house, different environments, a private pool, covered and sunny terraces, beautiful corners with fruit trees and plants. Well equipped, has air conditioning throughout the house, dehumidifier and water softener. Covered parking and outdoor parking for several cars. Tranquility and absolute privacy. Built in 1979.