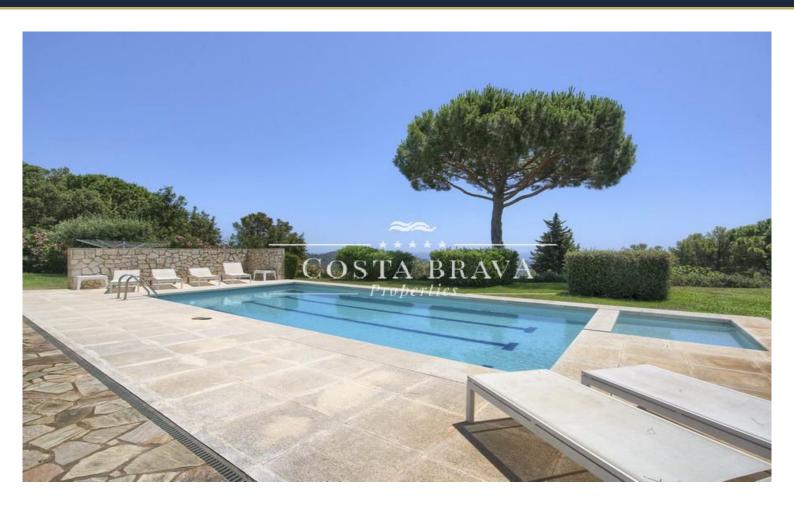

1,900,000 €

397 m²
5
5
1,802 m²
In progress
3 spaces

- ✓ Pool
- Heating
- ✓ Backyard
- √ Fireplace
- ✓ Air conditioning
- ✓ Views
- ✓ Storage

Modern style villa with fantastic views of the sea and the panoramic landscape characteristic of the Costa Brava. Located in the exclusive urbanization Casa de Campo, between Begur and Palafrugell, 15 minutes walking from the beach of Tamariu. Contemporary white lines style house and spacious rooms, with large windows from floor to ceiling to take advantage of natural lighting and communicate the house with the outside, in order to enjoy the exceptional views. Kitchen with a large modern island, open to the living room-dining room with fireplace, access to terrace-porch with barbecue and fantastic views. A laundry-room. Fully fenced property with a large lawn, surrounding the house, different environments, a private pool, covered and sunny terraces, beautiful corners with fruit trees and plants. Well equipped, has air conditioning throughout the house, dehumidifier and water softener. Covered parking and outdoor parking for several cars. Tranquility and absolute privacy. Built in 1979.