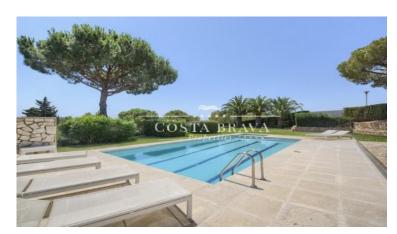

1,900,000 €

397 m²
5
5
1,802 m²
In progress
3 spaces

- ✓ Pool
- Heating
- ✓ Backyard
- √ Fireplace
- ✓ Air conditioning
- ✓ Views
- ✓ Storage

Modern style villa with fantastic views of the sea and the panoramic landscape characteristic of the Costa Brava. Located in the exclusive urbanization Casa de Campo, between Begur and Palafrugell, 15 minutes walking from the beach of Tamariu. Contemporary white lines style house and spacious rooms, with large windows from floor to ceiling to take advantage of natural lighting and communicate the house with the outside, in order to enjoy the exceptional views. Kitchen with a large modern island, open to the living room-dining room with fireplace, access to terrace-porch with barbecue and fantastic views. A laundry-room. Fully fenced property with a large lawn, surrounding the house, different environments, a private pool, covered and sunny terraces, beautiful corners with fruit trees and plants. Well equipped, has air conditioning throughout the house, dehumidifier and water softener. Covered parking and outdoor parking for several cars. Tranquility and absolute privacy. Built in 1979.