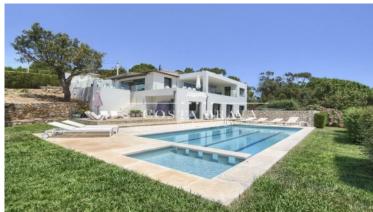

1,900,000 €

397 m²
5
5
1,802 m²
In progress
3 spaces

- ✓ Pool
- Heating
- ✓ Backyard
- √ Fireplace
- ✓ Air conditioning
- ✓ Views
- ✓ Storage

Modern style villa with fantastic views of the sea and the panoramic landscape characteristic of the Costa Brava. Located in the exclusive urbanization Casa de Campo, between Begur and Palafrugell, 15 minutes walking from the beach of Tamariu. Contemporary white lines style house and spacious rooms, with large windows from floor to ceiling to take advantage of natural lighting and communicate the house with the outside, in order to enjoy the exceptional views. Kitchen with a large modern island, open to the living room-dining room with fireplace, access to terrace-porch with barbecue and fantastic views. A laundry-room. Fully fenced property with a large lawn, surrounding the house, different environments, a private pool, covered and sunny terraces, beautiful corners with fruit trees and plants. Well equipped, has air conditioning throughout the house, dehumidifier and water softener. Covered parking and outdoor parking for several cars. Tranquility and absolute privacy. Built in 1979.