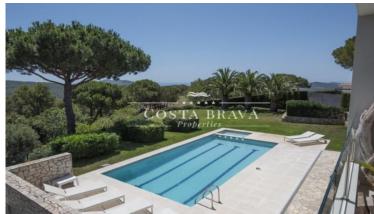

1,900,000 €

397 m²
5
5
1,802 m²
In progress
3 spaces

- ✓ Pool
- Heating
- ✓ Backyard
- √ Fireplace
- ✓ Air conditioning
- ✓ Views
- ✓ Storage

Modern style villa with fantastic views of the sea and the panoramic landscape characteristic of the Costa Brava. Located in the exclusive urbanization Casa de Campo, between Begur and Palafrugell, 15 minutes walking from the beach of Tamariu. Contemporary white lines style house and spacious rooms, with large windows from floor to ceiling to take advantage of natural lighting and communicate the house with the outside, in order to enjoy the exceptional views. Kitchen with a large modern island, open to the living room-dining room with fireplace, access to terrace-porch with barbecue and fantastic views. A laundry-room. Fully fenced property with a large lawn, surrounding the house, different environments, a private pool, covered and sunny terraces, beautiful corners with fruit trees and plants. Well equipped, has air conditioning throughout the house, dehumidifier and water softener. Covered parking and outdoor parking for several cars. Tranquility and absolute privacy. Built in 1979.