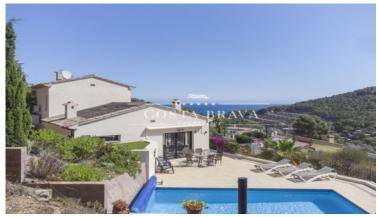

✓ Pool✓ Backyard

✓ Sea views

✓ Parking

Beautiful Mediterranean-style villa with sea views and just 10 minutes walk from the beautiful beach of Sa Riera.

The property has two levels. The ground floor consists of an entrance hall, a living-dining room with an open kitchen and access to a large and sunny terrace with a pool, 2 double bedrooms and 1 bathroom with a shower.

On the first floor there are 1 double bedroom en suite with a bathroom with shower and a terrace.

Pleasant and sunny terrace with a 20 m2 pool with beautiful views of the sea. The property is surrounded by a garden with Mediterranean vegetation, so it does not need much maintenance.

The property has an outdoor parking for 2 cars.

Taxes and notary fees not included.

and just 10 minutes walk from the beautiful beach of Sa Riera.

The property has two levels. The ground floor consists of an entrance hall, a living-dining room with an open kitchen and access to a large and sunny terrace with a pool, 2 double bedrooms and 1 bathroom with a shower.