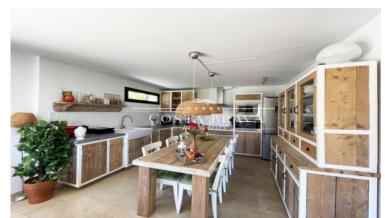

✓ Pool✓ Backyard

✓ Sea views

✓ Parking

Beautiful Mediterranean-style villa with sea views and just 10 minutes walk from the beautiful beach of Sa Riera.

The property has two levels. The ground floor consists of an entrance hall, a living-dining room with an open kitchen and access to a large and sunny terrace with a pool, 2 double bedrooms and 1 bathroom with a shower.