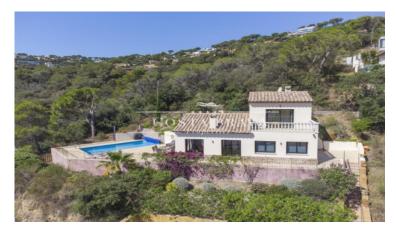

✓ Pool✓ Backyard

✓ Sea views

✓ Parking

Beautiful Mediterranean-style villa with sea views and just 10 minutes walk from the beautiful beach of Sa Riera.

The property has two levels. The ground floor consists of an entrance hall, a living-dining room with an open kitchen and access to a large and sunny terrace with a pool, 2 double bedrooms and 1 bathroom with a shower.

On the first floor there are 1 double bedroom en suite with a bathroom with shower and a terrace.

Pleasant and sunny terrace with a 20 m2 pool with beautiful views of the sea. The property is surrounded by a garden with Mediterranean vegetation, so it does not need much maintenance.