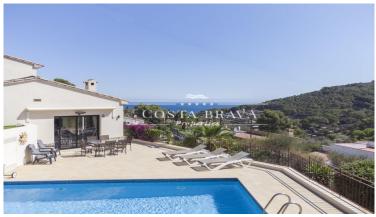

✓ Pool✓ Backyard

✓ Sea views

✓ Parking

Beautiful Mediterranean-style villa with sea views and just 10 minutes walk from the beautiful beach of Sa Riera.

The property has two levels. The ground floor consists of an entrance hall, a living-dining room with an open kitchen and access to a large and sunny terrace with a pool, 2 double bedrooms and 1 bathroom with a shower.

On the first floor there are 1 double bedroom en suite with a bathroom with shower and a terrace.

Pleasant and sunny terrace with a 20 m2 pool with beautiful views of the sea. The property is surrounded by a garden with Mediterranean vegetation, so it does not need much maintenance.