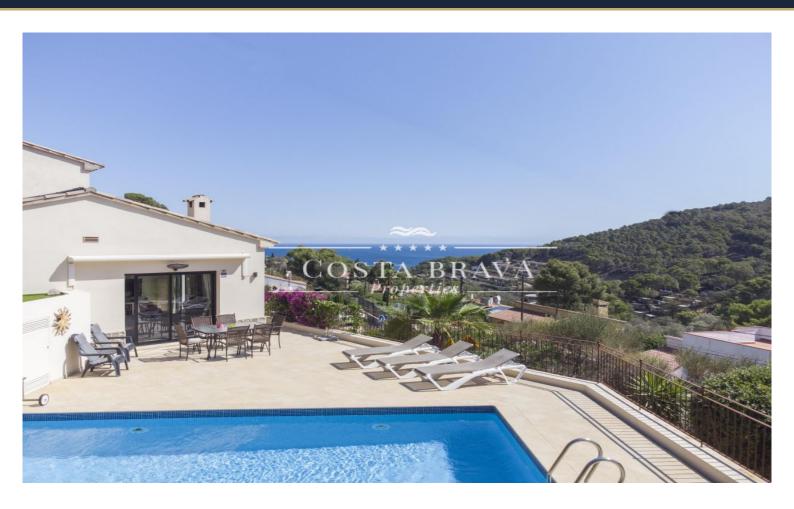

✓ Pool✓ Backyard

✓ Sea views

✓ Parking

Beautiful Mediterranean-style villa with sea views and just 10 minutes walk from the beautiful beach of Sa Riera.

The property has two levels. The ground floor consists of an entrance hall, a living-dining room with an open kitchen and access to a large and sunny terrace with a pool, 2 double bedrooms and 1 bathroom with a shower.

On the first floor there are 1 double bedroom en suite with a bathroom with shower and a terrace.

Pleasant and sunny terrace with a 20 m2 pool with beautiful views of the sea. The property is surrounded by a garden with Mediterranean vegetation, so it does not need much maintenance.

The property has an outdoor parking for 2 cars.

Taxes and notary fees not included.

and just 10 minutes walk from the beautiful beach of Sa Riera.

The property has two levels. The ground floor consists of an entrance hall, a living-dining room with an open kitchen and access to a large and sunny terrace with a pool, 2 double bedrooms and 1 bathroom with a shower.