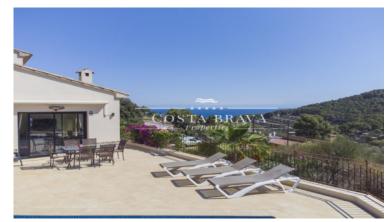

✓ Pool✓ Backyard

✓ Sea views

✓ Parking

Beautiful Mediterranean-style villa with sea views and just 10 minutes walk from the beautiful beach of Sa Riera.

The property has two levels. The ground floor consists of an entrance hall, a living-dining room with an open kitchen and access to a large and sunny terrace with a pool, 2 double bedrooms and 1 bathroom with a shower.

On the first floor there are 1 double bedroom en suite with a bathroom with shower and a terrace.

Pleasant and sunny terrace with a 20 m2 pool with beautiful views of the sea. The property is surrounded by a garden with Mediterranean vegetation, so it does not need much maintenance.