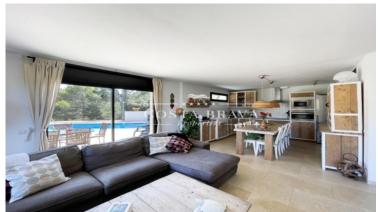

✓ Pool✓ Backyard

✓ Sea views

✓ Parking

Beautiful Mediterranean-style villa with sea views and just 10 minutes walk from the beautiful beach of Sa Riera.

The property has two levels. The ground floor consists of an entrance hall, a living-dining room with an open kitchen and access to a large and sunny terrace with a pool, 2 double bedrooms and 1 bathroom with a shower.