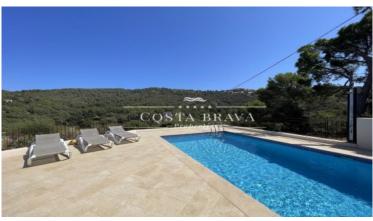

✓ Pool✓ Backyard

✓ Sea views

✓ Parking

Beautiful Mediterranean-style villa with sea views and just 10 minutes walk from the beautiful beach of Sa Riera.

The property has two levels. The ground floor consists of an entrance hall, a living-dining room with an open kitchen and access to a large and sunny terrace with a pool, 2 double bedrooms and 1 bathroom with a shower.

On the first floor there are 1 double bedroom en suite with a bathroom with shower and a terrace.

Pleasant and sunny terrace with a 20 m2 pool with beautiful views of the sea. The property is surrounded by a garden with Mediterranean vegetation, so it does not need much maintenance.