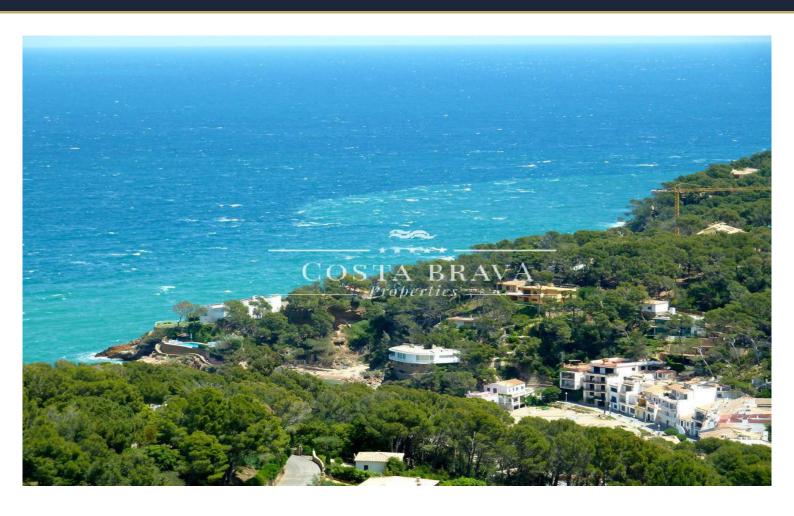

## **PRICE UPON REQUEST**

Plot surface 1,450 m<sup>2</sup>

This 1,446.14 m2 plot in Sa Riera affords incredible views of the Medes Islands and Sa Riera bay. There is planning permission for a single villa/house of 260.30 m2, with a flat Ibiza-style roof/sun deck. The outer walls of the garden area of the complex are built in stone to reflect the agricultural traditions of the old terraced vineyards in the area. The plot affords panoramic views of the Gulf of Roses, the Medes Islands and Cap de Creus.

**Location**: The plot is located in a quiet residential area just 1 km from the beach of Sa Riera and the village of Begur and 4.4 km from Platja de Pals golf course.

Contact us for more information or to arrange a viewing