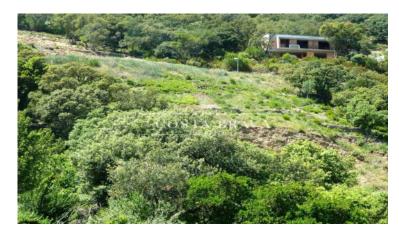

## **PRICE UPON REQUEST**

Plot surface 1,450 m<sup>2</sup>

This 1,446.14 m2 plot in Sa Riera affords incredible views of the Medes Islands and Sa Riera bay. There is planning permission for a single villa/house of 260.30 m2, with a flat Ibiza-style roof/sun deck. The outer walls of the garden area of the complex are built in stone to reflect the agricultural traditions of the old terraced vineyards in the area. The plot affords panoramic views of the Gulf of Roses, the Medes Islands and Cap de Creus.