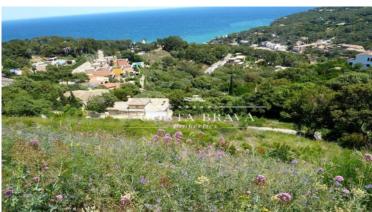

## **PRICE UPON REQUEST**

Plot surface 1,450 m<sup>2</sup>

This 1,446.14 m2 plot in Sa Riera affords incredible views of the Medes Islands and Sa Riera bay. There is planning permission for a single villa/house of 260.30 m2, with a flat Ibiza-style roof/sun deck. The outer walls of the garden area of the complex are built in stone to reflect the agricultural traditions of the old terraced vineyards in the area. The plot affords panoramic views of the Gulf of Roses, the Medes Islands and Cap de Creus.

**Location**: The plot is located in a quiet residential area just 1 km from the beach of Sa Riera and the village of Begur and 4.4 km from Platja de Pals golf course.

Contact us for more information or to arrange a viewing