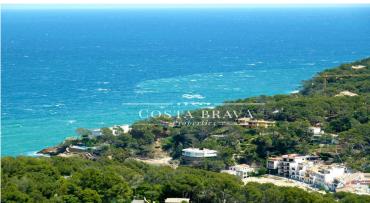

## **PRICE UPON REQUEST**

Plot surface 1,450 m<sup>2</sup>

This 1,446.14 m2 plot in Sa Riera affords incredible views of the Medes Islands and Sa Riera bay. There is planning permission for a single villa/house of 260.30 m2, with a flat Ibiza-style roof/sun deck. The outer walls of the garden area of the complex are built in stone to reflect the agricultural traditions of the old terraced vineyards in the area. The plot affords panoramic views of the Gulf of Roses, the Medes Islands and Cap de Creus.

**Location**: The plot is located in a quiet residential area just 1 km from the beach of Sa Riera and the village of Begur and 4.4 km from Platja de Pals golf course.

Contact us for more information or to arrange a viewing