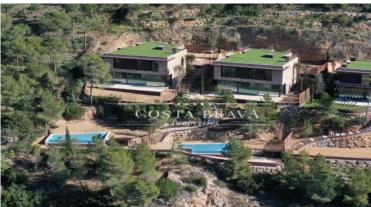

. The villas offer a contemporary style with an emphasis on luxury and comfort, perfectly combining architecture and nature by incorporating the original quarry stones into the design. The villas feature high quality finishes with exceptional materials and state-of-the-art technology.

The exteriors of the villas blend harmoniously with the natural surroundings, using earthy colours and natural stone. The gardens are landscaped with local quarried stone to blend in with the colours of nature, and are decorated with silver-leaved plants adorning the sloping natural dry stone walls, which provide a stunning contrast to the reinforced earth terraces.

Each villa has its own private swimming pool and parking area.