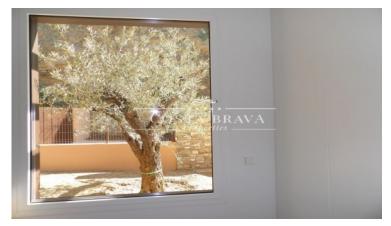

The exteriors of the villas blend harmoniously with the natural surroundings, using earthy colours and natural stone. The gardens are landscaped with local quarried stone to blend in with the colours of nature, and are decorated with silver-leaved plants adorning the sloping natural dry stone walls, which provide a stunning contrast to the reinforced earth terraces.