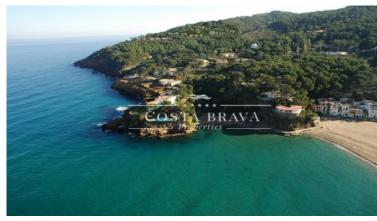

2,675,000 €

329 m²
5
5
650 m²
In progress
2 spaces

- ✓ Pool
- ✓ Heating
- Mountain views
- ✓ Storage
- ✓ Air conditioning
- ✓ Sea views
- ✓ Backyard
- ✓ Parking

Exclusive new development house with luxury villas located in a private gated community. Set in a stunning location in one of the most picturesque spots on the Costa Brava, surrounded by pine forests and with breathtaking sea views across the bay of Pals towards the Medes Islands, the Baix Empordà coast and beyond, including the rugged Cap de Creus. Just 15 minutes' walk from Sa Riera beach and only 10 minutes' drive from the charming town of Begur, with its medieval streets, shops and restaurants.

The exteriors of the villas blend harmoniously with the natural surroundings, using earthy colours and natural stone. The gardens are landscaped with local quarried stone to blend in with the colours of nature, and are decorated with silver-leaved plants adorning the sloping natural dry stone walls, which provide a stunning contrast to the reinforced earth terraces.