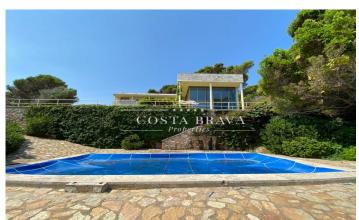

Exclusive property with spectacular sea views for sale, on the seafront just a few steps from Sa Tuna beach.

Ref: ST112

This wonderful 5-bedroom villa sits in a privileged first line position on the cliffs overlooking the world-class, crystal clear waters and dramatic coastline of the Costa Brava, right beside the beautiful bay of Sa Tuna. It has uninterrupted views and a stunning modern design that offers generous living space inside and out and huge expanses of glass and open areas to let in the natural light and make the most of this very special location. The building is topped by a wonderful rooftop solarium with panoramic views across the sea and the caves of Aiguafreda and Sa Tuna. Below this, the sleeping floor has a large sun terrace accessible from the 3 bedrooms and main suite. A fantastic double height galleried living space forms the centerpiece of the ground floor, with a spellbinding outlook through towering windows. A large, fully-equipped kitchen and a dining room opens onto a covered deck that is perfect for entertaining, al fresco dining or simply chilling out and taking in the views. There's also service bedroom and bathroom on this level. Outside, generous gardens and a lower terrace with a fabulous pool and sheltered chill-out space just a few metres from the sea. A gate provides direct access to the coast path and leads around the cliffs to Sa Tuna beach an [...]

## Begur / Sa Tuna

Surface 423 m<sup>2</sup>

Rooms 5 Bathrooms 5

Plot surface 1,590 m<sup>2</sup>

E. certificate In progressParking 2 spaces

Pool

Views

Terrace Backyard