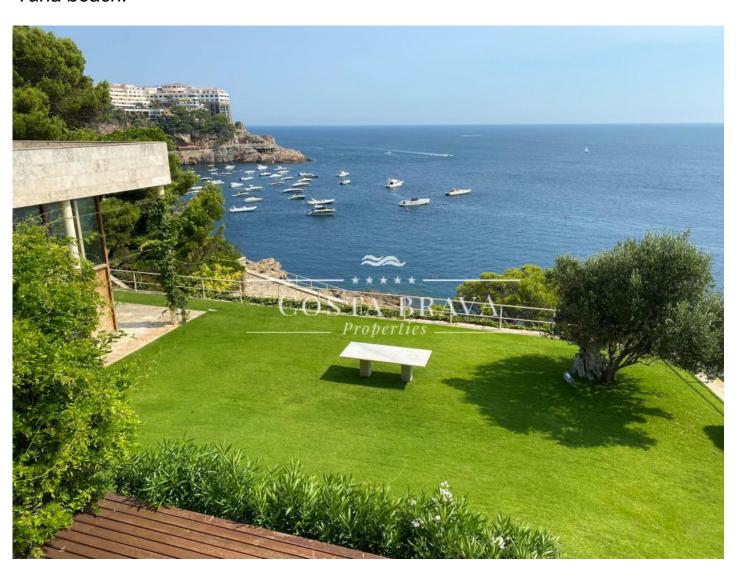

Exclusive property with spectacular sea views for sale, on the seafront just a few steps from Sa Tuna beach.

Ref: ST112

This wonderful 5-bedroom villa sits in a privileged first line position on the cliffs overlooking the world-class, crystal clear waters and dramatic coastline of the Costa Brava, right beside the beautiful bay of Sa Tuna. It has uninterrupted views and a stunning modern design that offers generous living space inside and out and huge expanses of glass and open areas to let in the natural light and make the most of this very special location. The building is topped by a wonderful rooftop solarium with panoramic views across the sea and the caves of Aiguafreda and Sa Tuna. Below this, the sleeping floor has a large sun terrace accessible from the 3 bedrooms and main suite. A fantastic double height galleried living space forms the centerpiece of the ground floor, with a spellbinding outlook through towering windows. A large, fully-equipped kitchen and a dining room opens onto a covered deck that is perfect for entertaining, al fresco dining or simply chilling out and taking in the views. There's also service bedroom and bathroom on this level. Outside, generous gardens and a lower terrace with a fabulous pool and sheltered chill-out space just a few metres from the sea. A gate provides direct access to the coast path and leads around the cliffs to Sa Tuna beach an [...]

## Begur / Sa Tuna

Surface 423 m<sup>2</sup>

Rooms 5 Bathrooms 5

Plot surface 1,590 m<sup>2</sup>

E. certificate In progressParking 2 spaces

Pool

Views

Terrace Backyard