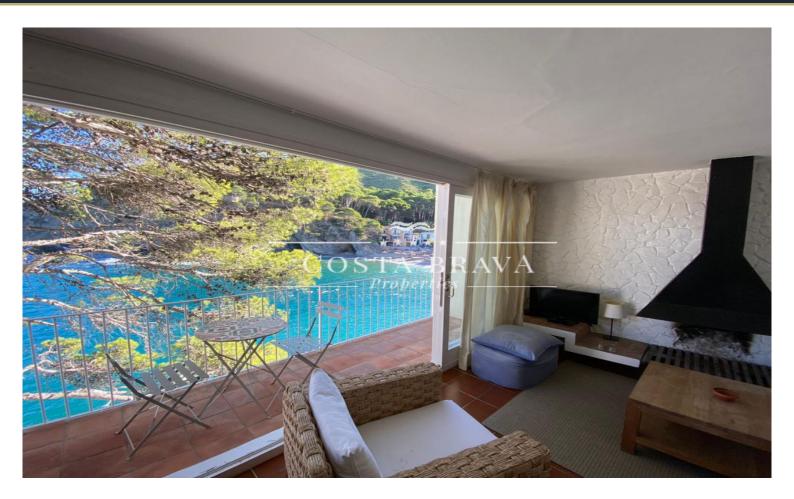

✓ Heating✓ Fireplace✓ Terrace

✓ Views✓ Parking

This semi-detached house with 3 double bedrooms has direct access to the marvellous cove Sa Tuna, one of the most beautiful of the whole Costa Brava.

The house is distributed in 3 floors as follows. On the main floor, which we access through a pedestrian street, we have a living-dining room with beautiful views to the bay of Sa Tuna and exit to a large balcony with views to the sea and the bay. This floor is completed by a fully equipped kitchen and the master suite with bathroom and views to the bay.