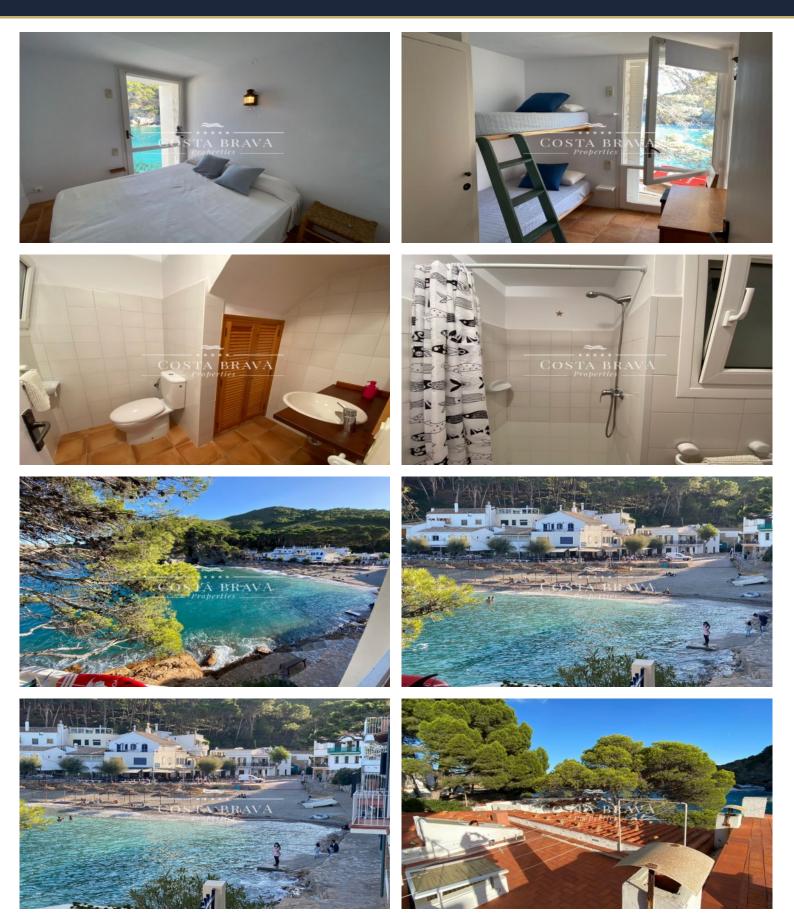

✓ Heating✓ Fireplace✓ Terrace

✓ Views✓ Parking

This semi-detached house with 3 double bedrooms has direct access to the marvellous cove Sa Tuna, one of the most beautiful of the whole Costa Brava.

The house is distributed in 3 floors as follows. On the main floor, which we access through a pedestrian street, we have a living-dining room with beautiful views to the bay of Sa Tuna and exit to a large balcony with views to the sea and the bay. This floor is completed by a fully equipped kitchen and the master suite with bathroom and views to the bay.

The upper floor has a terrace that can be used to hang the laundry or to set up a small chill-out area and enjoy the fantastic views.

Finally, the ground floor has 2 double bedrooms with sea views that share a complete bathroom with shower and direct access to the Sa Tuna cove and a room used as a laundry room.