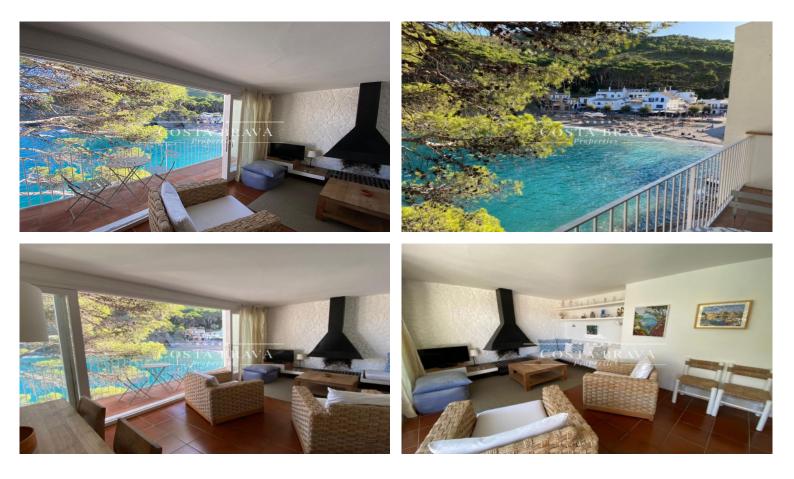

✓ Heating✓ Fireplace✓ Terrace

✓ Views✓ Parking

This semi-detached house with 3 double bedrooms has direct access to the marvellous cove Sa Tuna, one of the most beautiful of the whole Costa Brava.

The house is distributed in 3 floors as follows. On the main floor, which we access through a pedestrian street, we have a living-dining room with beautiful views to the bay of Sa Tuna and exit to a large balcony with views to the sea and the bay. This floor is completed by a fully equipped kitchen and the master suite with bathroom and views to the bay.

The upper floor has a terrace that can be used to hang the laundry or to set up a small chill-out area and enjoy the fantastic views.

Finally, the ground floor has 2 double bedrooms with sea views that share a complete bathroom with shower and direct access to the Sa Tuna cove and a room used as a laundry room.