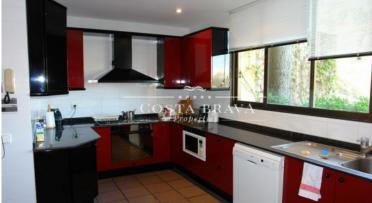

## SPECTACULAR FRONTLINE VILLA IN SA TUNA, BEGUR

Begur / Sa Tuna Ref: ST111

| Price          | 3,500,000 €          |
|----------------|----------------------|
| Surface        | 765 m²               |
| Rooms          | 7                    |
| Bathrooms      | 8                    |
| Plot surface   | 2,355 m <sup>2</sup> |
| E. certificate | G                    |

| $\checkmark$ | Pool |  |
|--------------|------|--|

- ✓ Parking
- ✓ Backyard
- ✓ Fireplace
- ✓ Views
- ✓ Terrace
- ✓ Storage

Literally over the sea, we find this wonder with direct access to the beach and the path of Ronda in Sa Tuna, Begur. Enjoy the exclusivity of this independent house and the best views of the coast, wake up in the master suite and enjoy from its private terrace the stunning views over the Mediterranean Sea. It has a large garden with permission to build a pool. The house is composed of three floors, and consists of 7 rooms and 8 bathrooms. With marble floors and incredibly high ceilings, all rooms have sea views. It also has all the luxuries needed for a house of this level: parking for 4 cars, automatic irrigation, room service, 2 fireplaces and many facilities to enjoy the most exclusive area of the Catalan coast