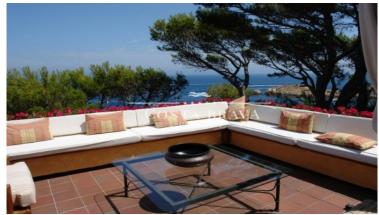

## SPECTACULAR FRONTLINE VILLA IN SA TUNA, BEGUR

Begur / Sa Tuna Ref: ST111

| Price          | 3,500,000 €          |
|----------------|----------------------|
| Surface        | 765 m²               |
| Rooms          | 7                    |
| Bathrooms      | 8                    |
| Plot surface   | 2,355 m <sup>2</sup> |
| E. certificate | G                    |

| $\checkmark$ | Pool |  |
|--------------|------|--|

- ✓ Parking
- ✓ Backyard
- ✓ Fireplace
- ✓ Views
- ✓ Terrace
- ✓ Storage

Literally over the sea, we find this wonder with direct access to the beach and the path of Ronda in Sa Tuna, Begur. Enjoy the exclusivity of this independent house and the best views of the coast, wake up in the master suite and enjoy from its private terrace the stunning views over the Mediterranean Sea. It has a large garden with permission to build a pool. The house is composed of three floors, and consists of 7 rooms and 8 bathrooms. With marble floors and incredibly high ceilings, all rooms have sea views. It also has all the luxuries needed for a house of this level: parking for 4 cars, automatic irrigation, room service, 2 fireplaces and many facilities to enjoy the most exclusive area of the Catalan coast