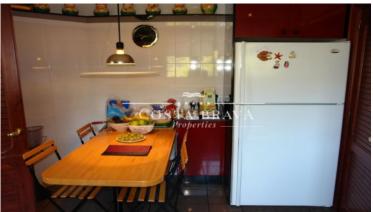

## SPECTACULAR FRONTLINE VILLA IN SA TUNA, BEGUR

Begur / Sa Tuna Ref: ST111

| Price          | 3,500,000 €          |
|----------------|----------------------|
| Surface        | 765 m²               |
| Rooms          | 7                    |
| Bathrooms      | 8                    |
| Plot surface   | 2,355 m <sup>2</sup> |
| E. certificate | G                    |

| $\checkmark$ | Pool |  |
|--------------|------|--|

- ✓ Parking
- ✓ Backyard
- ✓ Fireplace
- ✓ Views
- ✓ Terrace
- ✓ Storage

Literally over the sea, we find this wonder with direct access to the beach and the path of Ronda in Sa Tuna, Begur. Enjoy the exclusivity of this independent house and the best views of the coast, wake up in the master suite and enjoy from its private terrace the stunning views over the Mediterranean Sea. It has a large garden with permission to build a pool. The house is composed of three floors, and consists of 7 rooms and 8 bathrooms. With marble floors and incredibly high ceilings, all rooms have sea views. It also has all the luxuries needed for a house of this level: parking for 4 cars, automatic irrigation, room service, 2 fireplaces and many facilities to enjoy the most exclusive area of the Catalan coast