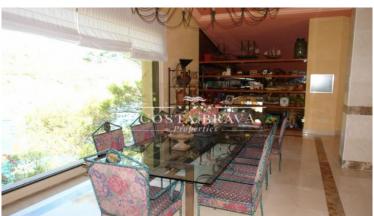

## SPECTACULAR FRONTLINE VILLA IN SA TUNA, BEGUR

Begur / Sa Tuna Ref: ST111

| Price          | 3,500,000 €          |
|----------------|----------------------|
| Surface        | 765 m²               |
| Rooms          | 7                    |
| Bathrooms      | 8                    |
| Plot surface   | 2,355 m <sup>2</sup> |
| E. certificate | G                    |

| $\checkmark$ | Pool |  |
|--------------|------|--|

- ✓ Parking
- ✓ Backyard
- ✓ Fireplace
- ✓ Views
- ✓ Terrace
- ✓ Storage

Literally over the sea, we find this wonder with direct access to the beach and the path of Ronda in Sa Tuna, Begur. Enjoy the exclusivity of this independent house and the best views of the coast, wake up in the master suite and enjoy from its private terrace the stunning views over the Mediterranean Sea. It has a large garden with permission to build a pool. The house is composed of three floors, and consists of 7 rooms and 8 bathrooms. With marble floors and incredibly high ceilings, all rooms have sea views. It also has all the luxuries needed for a house of this level: parking for 4 cars, automatic irrigation, room service, 2 fireplaces and many facilities to enjoy the most exclusive area of the Catalan coast