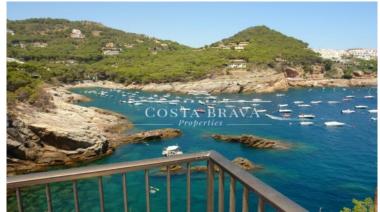

## SPECTACULAR FRONTLINE VILLA IN SA TUNA, BEGUR

Begur / Sa Tuna Ref: ST111

| Price          | 3,500,000 €          |
|----------------|----------------------|
| Surface        | 765 m²               |
| Rooms          | 7                    |
| Bathrooms      | 8                    |
| Plot surface   | 2,355 m <sup>2</sup> |
| E. certificate | G                    |

| $\checkmark$ | Pool |  |
|--------------|------|--|

- ✓ Parking
- ✓ Backyard
- ✓ Fireplace
- ✓ Views
- ✓ Terrace
- ✓ Storage

Literally over the sea, we find this wonder with direct access to the beach and the path of Ronda in Sa Tuna, Begur. Enjoy the exclusivity of this independent house and the best views of the coast, wake up in the master suite and enjoy from its private terrace the stunning views over the Mediterranean Sea. It has a large garden with permission to build a pool. The house is composed of three floors, and consists of 7 rooms and 8 bathrooms. With marble floors and incredibly high ceilings, all rooms have sea views. It also has all the luxuries needed for a house of this level: parking for 4 cars, automatic irrigation, room service, 2 fireplaces and many facilities to enjoy the most exclusive area of the Catalan coast