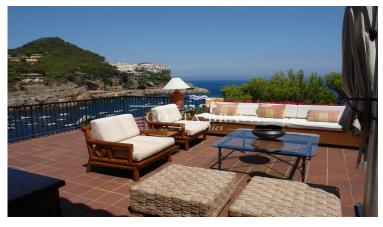

## SPECTACULAR FRONTLINE VILLA IN SA TUNA, BEGUR

Begur / Sa Tuna Ref: ST111

| Price          | 3,500,000 €          |
|----------------|----------------------|
| Surface        | 765 m²               |
| Rooms          | 7                    |
| Bathrooms      | 8                    |
| Plot surface   | 2,355 m <sup>2</sup> |
| E. certificate | G                    |

| $\checkmark$ | Pool |  |
|--------------|------|--|

- ✓ Parking
- ✓ Backyard
- ✓ Fireplace
- ✓ Views
- ✓ Terrace
- ✓ Storage

Literally over the sea, we find this wonder with direct access to the beach and the path of Ronda in Sa Tuna, Begur. Enjoy the exclusivity of this independent house and the best views of the coast, wake up in the master suite and enjoy from its private terrace the stunning views over the Mediterranean Sea. It has a large garden with permission to build a pool. The house is composed of three floors, and consists of 7 rooms and 8 bathrooms. With marble floors and incredibly high ceilings, all rooms have sea views. It also has all the luxuries needed for a house of this level: parking for 4 cars, automatic irrigation, room service, 2 fireplaces and many facilities to enjoy the most exclusive area of the Catalan coast