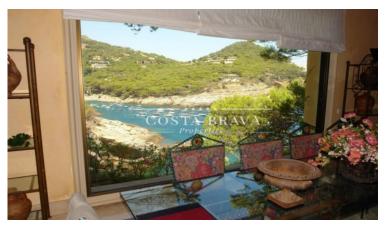

## SPECTACULAR FRONTLINE VILLA IN SA TUNA, BEGUR

Begur / Sa Tuna Ref: ST111

| Price          | 3,500,000 €          |
|----------------|----------------------|
| Surface        | 765 m²               |
| Rooms          | 7                    |
| Bathrooms      | 8                    |
| Plot surface   | 2,355 m <sup>2</sup> |
| E. certificate | G                    |

| $\checkmark$ | Pool |  |
|--------------|------|--|

- ✓ Parking
- ✓ Backyard
- ✓ Fireplace
- ✓ Views
- ✓ Terrace
- ✓ Storage

Literally over the sea, we find this wonder with direct access to the beach and the path of Ronda in Sa Tuna, Begur. Enjoy the exclusivity of this independent house and the best views of the coast, wake up in the master suite and enjoy from its private terrace the stunning views over the Mediterranean Sea. It has a large garden with permission to build a pool. The house is composed of three floors, and consists of 7 rooms and 8 bathrooms. With marble floors and incredibly high ceilings, all rooms have sea views. It also has all the luxuries needed for a house of this level: parking for 4 cars, automatic irrigation, room service, 2 fireplaces and many facilities to enjoy the most exclusive area of the Catalan coast