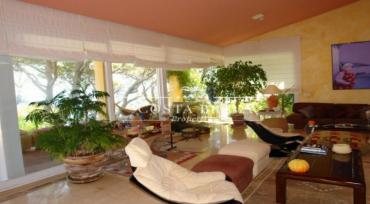

## SPECTACULAR FRONTLINE VILLA IN SA TUNA, BEGUR

Begur / Sa Tuna Ref: ST111

| Price          | 3,500,000 €          |
|----------------|----------------------|
| Surface        | 765 m²               |
| Rooms          | 7                    |
| Bathrooms      | 8                    |
| Plot surface   | 2,355 m <sup>2</sup> |
| E. certificate | G                    |

| $\checkmark$ | Pool |  |
|--------------|------|--|

- ✓ Parking
- ✓ Backyard
- ✓ Fireplace
- ✓ Views
- ✓ Terrace
- ✓ Storage

Literally over the sea, we find this wonder with direct access to the beach and the path of Ronda in Sa Tuna, Begur. Enjoy the exclusivity of this independent house and the best views of the coast, wake up in the master suite and enjoy from its private terrace the stunning views over the Mediterranean Sea. It has a large garden with permission to build a pool. The house is composed of three floors, and consists of 7 rooms and 8 bathrooms. With marble floors and incredibly high ceilings, all rooms have sea views. It also has all the luxuries needed for a house of this level: parking for 4 cars, automatic irrigation, room service, 2 fireplaces and many facilities to enjoy the most exclusive area of the Catalan coast