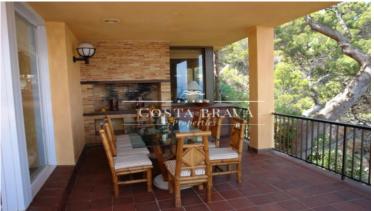

## SPECTACULAR FRONTLINE VILLA IN SA TUNA, BEGUR

Begur / Sa Tuna Ref: ST111

| Price          | 3,500,000 €          |
|----------------|----------------------|
| Surface        | 765 m²               |
| Rooms          | 7                    |
| Bathrooms      | 8                    |
| Plot surface   | 2,355 m <sup>2</sup> |
| E. certificate | G                    |

| $\checkmark$ | Pool |  |
|--------------|------|--|

- ✓ Parking
- ✓ Backyard
- ✓ Fireplace
- ✓ Views
- ✓ Terrace
- ✓ Storage

Literally over the sea, we find this wonder with direct access to the beach and the path of Ronda in Sa Tuna, Begur. Enjoy the exclusivity of this independent house and the best views of the coast, wake up in the master suite and enjoy from its private terrace the stunning views over the Mediterranean Sea. It has a large garden with permission to build a pool. The house is composed of three floors, and consists of 7 rooms and 8 bathrooms. With marble floors and incredibly high ceilings, all rooms have sea views. It also has all the luxuries needed for a house of this level: parking for 4 cars, automatic irrigation, room service, 2 fireplaces and many facilities to enjoy the most exclusive area of the Catalan coast