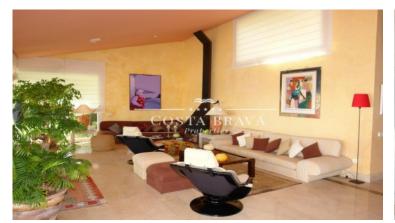

## SPECTACULAR FRONTLINE VILLA IN SA TUNA, BEGUR

Begur / Sa Tuna Ref: ST111

| Price          | 3,500,000 €          |
|----------------|----------------------|
| Surface        | 765 m²               |
| Rooms          | 7                    |
| Bathrooms      | 8                    |
| Plot surface   | 2,355 m <sup>2</sup> |
| E. certificate | G                    |

| $\checkmark$ | Pool |  |
|--------------|------|--|

- ✓ Parking
- ✓ Backyard
- ✓ Fireplace
- ✓ Views
- ✓ Terrace
- ✓ Storage

Literally over the sea, we find this wonder with direct access to the beach and the path of Ronda in Sa Tuna, Begur. Enjoy the exclusivity of this independent house and the best views of the coast, wake up in the master suite and enjoy from its private terrace the stunning views over the Mediterranean Sea. It has a large garden with permission to build a pool. The house is composed of three floors, and consists of 7 rooms and 8 bathrooms. With marble floors and incredibly high ceilings, all rooms have sea views. It also has all the luxuries needed for a house of this level: parking for 4 cars, automatic irrigation, room service, 2 fireplaces and many facilities to enjoy the most exclusive area of the Catalan coast