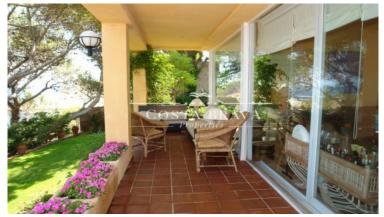

## SPECTACULAR FRONTLINE VILLA IN SA TUNA, BEGUR

Begur / Sa Tuna Ref: ST111

| Price          | 3,500,000 €          |
|----------------|----------------------|
| Surface        | 765 m²               |
| Rooms          | 7                    |
| Bathrooms      | 8                    |
| Plot surface   | 2,355 m <sup>2</sup> |
| E. certificate | G                    |

| $\checkmark$ | Pool |  |
|--------------|------|--|

- ✓ Parking
- ✓ Backyard
- ✓ Fireplace
- ✓ Views
- ✓ Terrace
- ✓ Storage

Literally over the sea, we find this wonder with direct access to the beach and the path of Ronda in Sa Tuna, Begur. Enjoy the exclusivity of this independent house and the best views of the coast, wake up in the master suite and enjoy from its private terrace the stunning views over the Mediterranean Sea. It has a large garden with permission to build a pool. The house is composed of three floors, and consists of 7 rooms and 8 bathrooms. With marble floors and incredibly high ceilings, all rooms have sea views. It also has all the luxuries needed for a house of this level: parking for 4 cars, automatic irrigation, room service, 2 fireplaces and many facilities to enjoy the most exclusive area of the Catalan coast