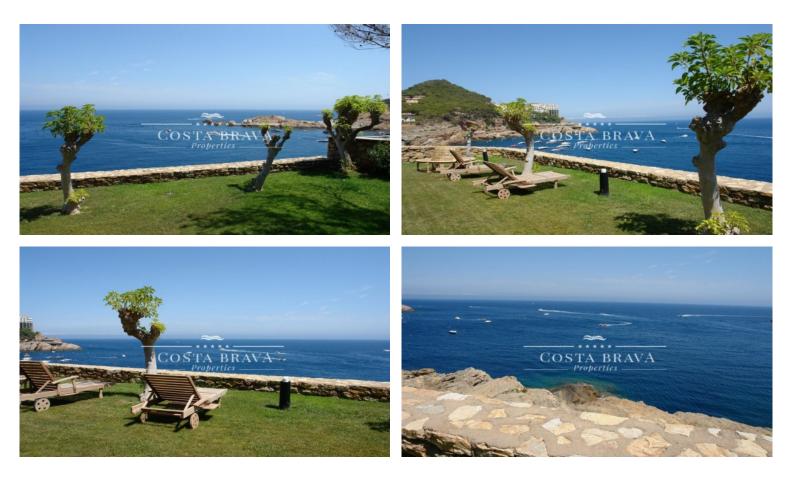

| $\checkmark$ | Pool |  |
|--------------|------|--|

- ✓ Parking
- ✓ Backyard
- ✓ Fireplace
- ✓ Views
- ✓ Terrace
- ✓ Storage

Literally over the sea, we find this wonder with direct access to the beach and the path of Ronda in Sa Tuna, Begur. Enjoy the exclusivity of this independent house and the best views of the coast, wake up in the master suite and enjoy from its private terrace the stunning views over the Mediterranean Sea. It has a large garden with permission to build a pool. The house is composed of three floors, and consists of 7 rooms and 8 bathrooms. With marble floors and incredibly high ceilings, all rooms have sea views. It also has all the luxuries needed for a house of this level: parking for 4 cars, automatic irrigation, room service, 2 fireplaces and many facilities to enjoy the most exclusive area of the Catalan coast