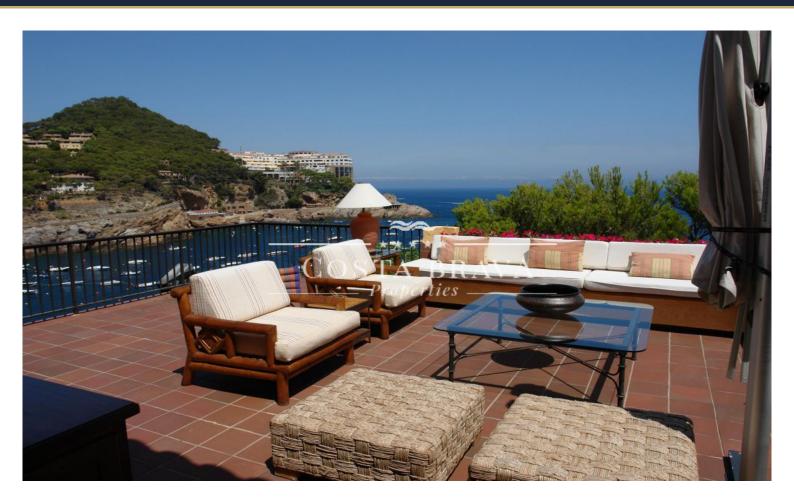

| $\checkmark$ | Pool |  |
|--------------|------|--|

- ✓ Parking
- ✓ Backyard
- ✓ Fireplace
- ✓ Views
- ✓ Terrace
- ✓ Storage

Literally over the sea, we find this wonder with direct access to the beach and the path of Ronda in Sa Tuna, Begur. Enjoy the exclusivity of this independent house and the best views of the coast, wake up in the master suite and enjoy from its private terrace the stunning views over the Mediterranean Sea. It has a large garden with permission to build a pool. The house is composed of three floors, and consists of 7 rooms and 8 bathrooms. With marble floors and incredibly high ceilings, all rooms have sea views. It also has all the luxuries needed for a house of this level: parking for 4 cars, automatic irrigation, room service, 2 fireplaces and many facilities to enjoy the most exclusive area of the Catalan coast