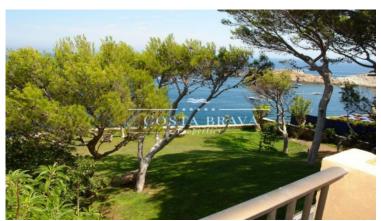

## SPECTACULAR FRONTLINE VILLA IN SA TUNA, BEGUR

Begur / Sa Tuna Ref: ST111

| Price          | 3,500,000 €          |
|----------------|----------------------|
| Surface        | 765 m²               |
| Rooms          | 7                    |
| Bathrooms      | 8                    |
| Plot surface   | 2,355 m <sup>2</sup> |
| E. certificate | G                    |

| $\checkmark$ | Pool |  |
|--------------|------|--|

- ✓ Parking
- ✓ Backyard
- ✓ Fireplace
- ✓ Views
- ✓ Terrace
- ✓ Storage

Literally over the sea, we find this wonder with direct access to the beach and the path of Ronda in Sa Tuna, Begur. Enjoy the exclusivity of this independent house and the best views of the coast, wake up in the master suite and enjoy from its private terrace the stunning views over the Mediterranean Sea. It has a large garden with permission to build a pool. The house is composed of three floors, and consists of 7 rooms and 8 bathrooms. With marble floors and incredibly high ceilings, all rooms have sea views. It also has all the luxuries needed for a house of this level: parking for 4 cars, automatic irrigation, room service, 2 fireplaces and many facilities to enjoy the most exclusive area of the Catalan coast