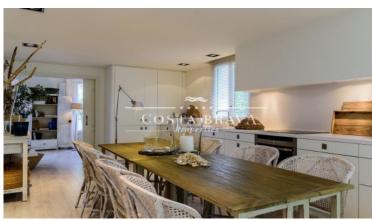

A small hall welcomes us to the property, giving way to the kitchen and dining area, ideal space to make meals with friends and family. The kitchen is equipped with all appliances and follows a simple line and light colours, to give more light to the space. From here we access to the spacious lounge and chill-out area, a space where you can relax in front of the fireplace and thanks to the large window enjoy the pleasant views of the patio. It also has a bathroom for the daily use and for the guests. The front patio of the apartment maintains a Mediterranean style and it's fresh thanks to a refreshing fountain and native plants, this same patio extends to the side of the property where there is an area to eat in summer. At the other extrem of the property there is the spacious bedroom en suite, which is separated from the rest of the apartment with a large solid sliding door, the bathroom of the bedroom is equipped with shower. From the bedroom there is access to the exterior of the property by a large window, this outdoor space occupies the 3 facades of the property, and connecting wih the side terrace (summer dining room) and the front patio.