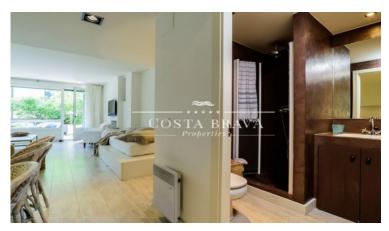

A small hall welcomes us to the property, giving way to the kitchen and dining area, ideal space to make meals with friends and family. The kitchen is equipped with all appliances and follows a simple line and light colours, to give more light to the space. From here we access to the spacious lounge and chill-out area, a space where you can relax in front of the fireplace and thanks to the large window enjoy the pleasant views of the patio. It also has a bathroom for the daily use and for the guests. The front patio of the apartment maintains a Mediterranean style and it's fresh thanks to a refreshing fountain and native plants, this same patio extends to the side of the property where there is an area to eat in summer. At the other extrem of the property there is the spacious bedroom en suite, which is separated from the rest of the apartment with a large solid sliding door, the bathroom of the bedroom is equipped with shower. From the bedroom there is access to the exterior of the property by a large window, this outdoor space occupies the 3 facades of the property, and connecting wih the side terrace (summer dining room) and the front patio.