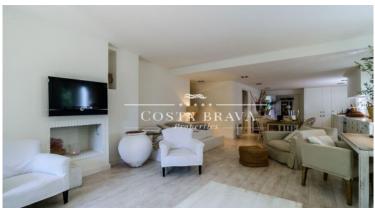

A small hall welcomes us to the property, giving way to the kitchen and dining area, ideal space to make meals with friends and family. The kitchen is equipped with all appliances and follows a simple line and light colours, to give more light to the space. From here we access to the spacious lounge and chill-out area, a space where you can relax in front of the fireplace and thanks to the large window enjoy the pleasant views of the patio. It also has a bathroom for the daily use and for the guests. The front patio of the apartment maintains a Mediterranean style and it's fresh thanks to a refreshing fountain and native plants, this same patio extends to the side of the property where there is an area to eat in summer. At the other extrem of the property there is the spacious bedroom en suite, which is separated from the rest of the apartment with a large solid sliding door, the bathroom of the bedroom is equipped with shower. From the bedroom there is access to the exterior of the property by a large window, this outdoor space occupies the 3 facades of the property, and connecting wih the side terrace (summer dining room) and the front patio.