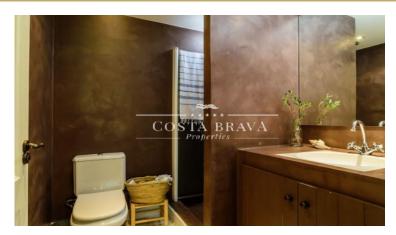

A small hall welcomes us to the property, giving way to the kitchen and dining area, ideal space to make meals with friends and family. The kitchen is equipped with all appliances and follows a simple line and light colours, to give more light to the space. From here we access to the spacious lounge and chill-out area, a space where you can relax in front of the fireplace and thanks to the large window enjoy the pleasant views of the patio. It also has a bathroom for the daily use and for the guests. The front patio of the apartment maintains a Mediterranean style and it's fresh thanks to a refreshing fountain and native plants, this same patio extends to the side of the property where there is an area to eat in summer. At the other extrem of the property there is the spacious bedroom en suite, which is separated from the rest of the apartment with a large solid sliding door, the bathroom of the bedroom is equipped with shower. From the bedroom there is access to the exterior of the property by a large window, this outdoor space occupies the 3 facades of the property, and connecting wih the side terrace (summer dining room) and the front patio.