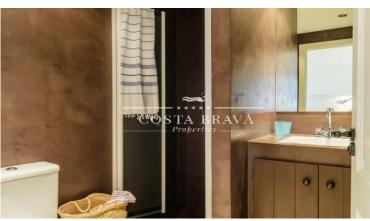

A small hall welcomes us to the property, giving way to the kitchen and dining area, ideal space to make meals with friends and family. The kitchen is equipped with all appliances and follows a simple line and light colours, to give more light to the space. From here we access to the spacious lounge and chill-out area, a space where you can relax in front of the fireplace and thanks to the large window enjoy the pleasant views of the patio. It also has a bathroom for the daily use and for the guests. The front patio of the apartment maintains a Mediterranean style and it's fresh thanks to a refreshing fountain and native plants, this same patio extends to the side of the property where there is an area to eat in summer. At the other extrem of the property there is the spacious bedroom en suite, which is separated from the rest of the apartment with a large solid sliding door, the bathroom of the bedroom is equipped with shower. From the bedroom there is access to the exterior of the property by a large window, this outdoor space occupies the 3 facades of the property, and connecting wih the side terrace (summer dining room) and the front patio.