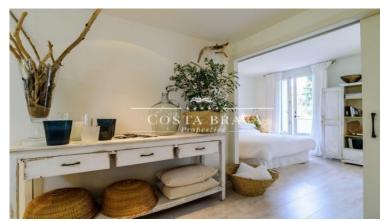

A small hall welcomes us to the property, giving way to the kitchen and dining area, ideal space to make meals with friends and family. The kitchen is equipped with all appliances and follows a simple line and light colours, to give more light to the space. From here we access to the spacious lounge and chill-out area, a space where you can relax in front of the fireplace and thanks to the large window enjoy the pleasant views of the patio. It also has a bathroom for the daily use and for the guests. The front patio of the apartment maintains a Mediterranean style and it's fresh thanks to a refreshing fountain and native plants, this same patio extends to the side of the property where there is an area to eat in summer. At the other extrem of the property there is the spacious bedroom en suite, which is separated from the rest of the apartment with a large solid sliding door, the bathroom of the bedroom is equipped with shower. From the bedroom there is access to the exterior of the property by a large window, this outdoor space occupies the 3 facades of the property, and connecting wih the side terrace (summer dining room) and the front patio.