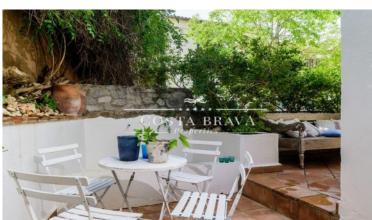

A small hall welcomes us to the property, giving way to the kitchen and dining area, ideal space to make meals with friends and family. The kitchen is equipped with all appliances and follows a simple line and light colours, to give more light to the space. From here we access to the spacious lounge and chill-out area, a space where you can relax in front of the fireplace and thanks to the large window enjoy the pleasant views of the patio. It also has a bathroom for the daily use and for the guests. The front patio of the apartment maintains a Mediterranean style and it's fresh thanks to a refreshing fountain and native plants, this same patio extends to the side of the property where there is an area to eat in summer. At the other extrem of the property there is the spacious bedroom en suite, which is separated from the rest of the apartment with a large solid sliding door, the bathroom of the bedroom is equipped with shower. From the bedroom there is access to the exterior of the property by a large window, this outdoor space occupies the 3 facades of the property, and connecting wih the side terrace (summer dining room) and the front patio.

The apartment is located just 10 meters from the Canadell beach and its beautiful promenade, so you enjoy a quiet property without renouncing the proximity to the most visited areas of Calella de Palafrugell. The furniture is restored and reminiscent of the Provencal style of southern France. The apartment retains the spirit of cool Mediterranean cottage. The property has parking space and storage room in the garage of the property.