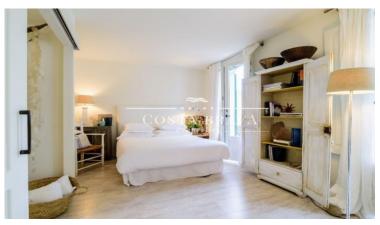

A small hall welcomes us to the property, giving way to the kitchen and dining area, ideal space to make meals with friends and family. The kitchen is equipped with all appliances and follows a simple line and light colours, to give more light to the space. From here we access to the spacious lounge and chill-out area, a space where you can relax in front of the fireplace and thanks to the large window enjoy the pleasant views of the patio. It also has a bathroom for the daily use and for the guests. The front patio of the apartment maintains a Mediterranean style and it's fresh thanks to a refreshing fountain and native plants, this same patio extends to the side of the property where there is an area to eat in summer. At the other extrem of the property there is the spacious bedroom en suite, which is separated from the rest of the apartment with a large solid sliding door, the bathroom of the bedroom is equipped with shower. From the bedroom there is access to the exterior of the property by a large window, this outdoor space occupies the 3 facades of the property, and connecting wih the side terrace (summer dining room) and the front patio.