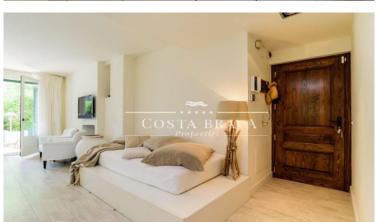

A small hall welcomes us to the property, giving way to the kitchen and dining area, ideal space to make meals with friends and family. The kitchen is equipped with all appliances and follows a simple line and light colours, to give more light to the space. From here we access to the spacious lounge and chill-out area, a space where you can relax in front of the fireplace and thanks to the large window enjoy the pleasant views of the patio. It also has a bathroom for the daily use and for the guests. The front patio of the apartment maintains a Mediterranean style and it's fresh thanks to a refreshing fountain and native plants, this same patio extends to the side of the property where there is an area to eat in summer. At the other extrem of the property there is the spacious bedroom en suite, which is separated from the rest of the apartment with a large solid sliding door, the bathroom of the bedroom is equipped with shower. From the bedroom there is access to the exterior of the property by a large window, this outdoor space occupies the 3 facades of the property, and connecting wih the side terrace (summer dining room) and the front patio.