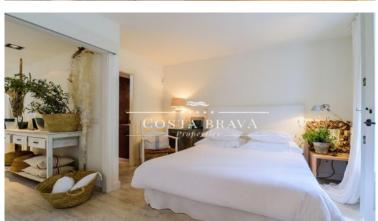

A small hall welcomes us to the property, giving way to the kitchen and dining area, ideal space to make meals with friends and family. The kitchen is equipped with all appliances and follows a simple line and light colours, to give more light to the space. From here we access to the spacious lounge and chill-out area, a space where you can relax in front of the fireplace and thanks to the large window enjoy the pleasant views of the patio. It also has a bathroom for the daily use and for the guests. The front patio of the apartment maintains a Mediterranean style and it's fresh thanks to a refreshing fountain and native plants, this same patio extends to the side of the property where there is an area to eat in summer. At the other extrem of the property there is the spacious bedroom en suite, which is separated from the rest of the apartment with a large solid sliding door, the bathroom of the bedroom is equipped with shower. From the bedroom there is access to the exterior of the property by a large window, this outdoor space occupies the 3 facades of the property, and connecting wih the side terrace (summer dining room) and the front patio.