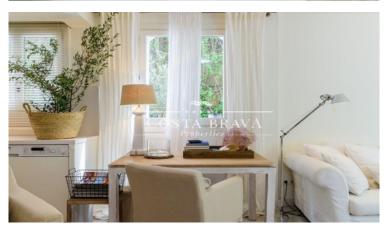

A small hall welcomes us to the property, giving way to the kitchen and dining area, ideal space to make meals with friends and family. The kitchen is equipped with all appliances and follows a simple line and light colours, to give more light to the space. From here we access to the spacious lounge and chill-out area, a space where you can relax in front of the fireplace and thanks to the large window enjoy the pleasant views of the patio. It also has a bathroom for the daily use and for the guests. The front patio of the apartment maintains a Mediterranean style and it's fresh thanks to a refreshing fountain and native plants, this same patio extends to the side of the property where there is an area to eat in summer. At the other extrem of the property there is the spacious bedroom en suite, which is separated from the rest of the apartment with a large solid sliding door, the bathroom of the bedroom is equipped with shower. From the bedroom there is access to the exterior of the property by a large window, this outdoor space occupies the 3 facades of the property, and connecting wih the side terrace (summer dining room) and the front patio.