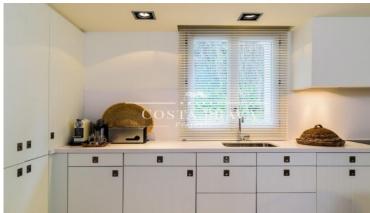

A small hall welcomes us to the property, giving way to the kitchen and dining area, ideal space to make meals with friends and family. The kitchen is equipped with all appliances and follows a simple line and light colours, to give more light to the space. From here we access to the spacious lounge and chill-out area, a space where you can relax in front of the fireplace and thanks to the large window enjoy the pleasant views of the patio. It also has a bathroom for the daily use and for the guests. The front patio of the apartment maintains a Mediterranean style and it's fresh thanks to a refreshing fountain and native plants, this same patio extends to the side of the property where there is an area to eat in summer. At the other extrem of the property there is the spacious bedroom en suite, which is separated from the rest of the apartment with a large solid sliding door, the bathroom of the bedroom is equipped with shower. From the bedroom there is access to the exterior of the property by a large window, this outdoor space occupies the 3 facades of the property, and connecting wih the side terrace (summer dining room) and the front patio.