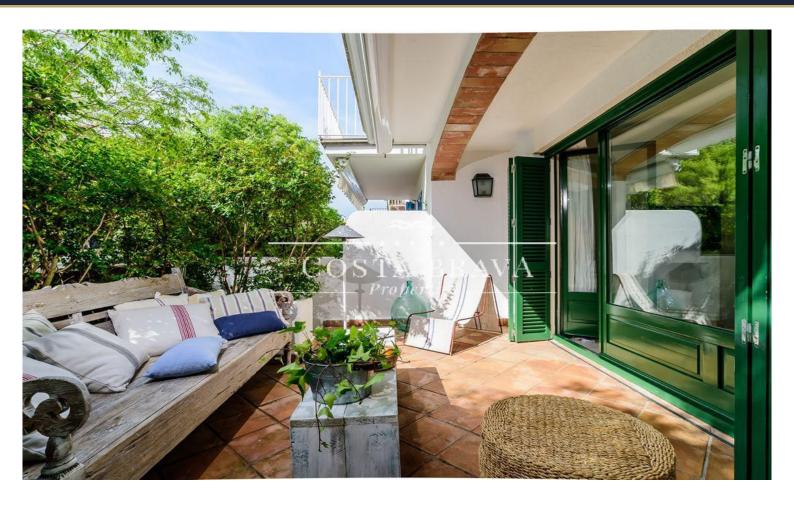

Magnificent corner apartment on ground floor ready to move in, located in the heart of the picturesque town of Calella de Palafrugell. It is situated in an old fisherman's house renovated as an apartment block. It is located on the second line of the seafront where you can smell the sea and enjoy the tranquility of its pleasant patio.

A small hall welcomes us to the property, giving way to the kitchen and dining area, ideal space to make meals with friends and family. The kitchen is equipped with all appliances and follows a simple line and light colours, to give more light to the space. From here we access to the spacious lounge and chill-out area, a space where you can relax in front of the fireplace and thanks to the large window enjoy the pleasant views of the patio. It also has a bathroom for the daily use and for the guests. The front patio of the apartment maintains a Mediterranean style and it's fresh thanks to a refreshing fountain and native plants, this same patio extends to the side of the property where there is an area to eat in summer. At the other extrem of the property there is the spacious bedroom en suite, which is separated from the rest of the apartment with a large solid sliding door, the bathroom of the bedroom is equipped with shower. From the bedroom there is access to the exterior of the property by a large window, this outdoor space occupies the 3 facades of the property, and connecting wih the side terrace (summer dining room) and the front patio.

The apartment is located just 10 meters from the Canadell beach and its beautiful promenade, so you enjoy a quiet property without renouncing the proximity to the most visited areas of Calella de Palafrugell. The furniture is restored and reminiscent of the Provencal style of southern France. The apartment retains the spirit of cool Mediterranean cottage. The property has parking space and storage room in the garage of the property.