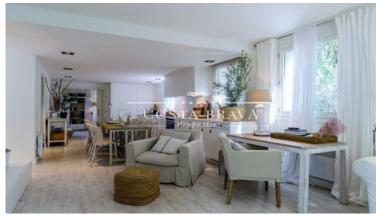

A small hall welcomes us to the property, giving way to the kitchen and dining area, ideal space to make meals with friends and family. The kitchen is equipped with all appliances and follows a simple line and light colours, to give more light to the space. From here we access to the spacious lounge and chill-out area, a space where you can relax in front of the fireplace and thanks to the large window enjoy the pleasant views of the patio. It also has a bathroom for the daily use and for the guests. The front patio of the apartment maintains a Mediterranean style and it's fresh thanks to a refreshing fountain and native plants, this same patio extends to the side of the property where there is an area to eat in summer. At the other extrem of the property there is the spacious bedroom en suite, which is separated from the rest of the apartment with a large solid sliding door, the bathroom of the bedroom is equipped with shower. From the bedroom there is access to the exterior of the property by a large window, this outdoor space occupies the 3 facades of the property, and connecting wih the side terrace (summer dining room) and the front patio.