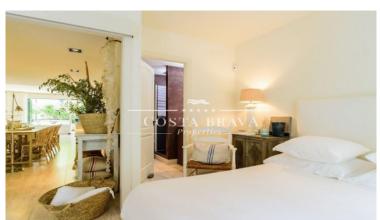

A small hall welcomes us to the property, giving way to the kitchen and dining area, ideal space to make meals with friends and family. The kitchen is equipped with all appliances and follows a simple line and light colours, to give more light to the space. From here we access to the spacious lounge and chill-out area, a space where you can relax in front of the fireplace and thanks to the large window enjoy the pleasant views of the patio. It also has a bathroom for the daily use and for the guests. The front patio of the apartment maintains a Mediterranean style and it's fresh thanks to a refreshing fountain and native plants, this same patio extends to the side of the property where there is an area to eat in summer. At the other extrem of the property there is the spacious bedroom en suite, which is separated from the rest of the apartment with a large solid sliding door, the bathroom of the bedroom is equipped with shower. From the bedroom there is access to the exterior of the property by a large window, this outdoor space occupies the 3 facades of the property, and connecting wih the side terrace (summer dining room) and the front patio.