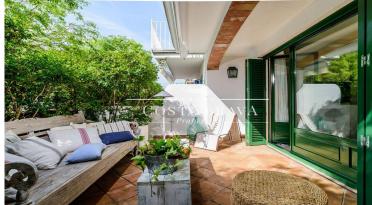

A small hall welcomes us to the property, giving way to the kitchen and dining area, ideal space to make meals with friends and family. The kitchen is equipped with all appliances and follows a simple line and light colours, to give more light to the space. From here we access to the spacious lounge and chill-out area, a space where you can relax in front of the fireplace and thanks to the large window enjoy the pleasant views of the patio. It also has a bathroom for the daily use and for the guests. The front patio of the apartment maintains a Mediterranean style and it's fresh thanks to a refreshing fountain and native plants, this same patio extends to the side of the property where there is an area to eat in summer. At the other extrem of the property there is the spacious bedroom en suite, which is separated from the rest of the apartment with a large solid sliding door, the bathroom of the bedroom is equipped with shower. From the bedroom there is access to the exterior of the property by a large window, this outdoor space occupies the 3 facades of the property, and connecting wih the side terrace (summer dining room) and the front patio.

The apartment is located just 10 meters from the Canadell beach and its beautiful promenade, so you enjoy a quiet property without renouncing the proximity to the most visited areas of Calella de Palafrugell. The furniture is restored and reminiscent of the Provencal style of southern France. The apartment retains the spirit of cool Mediterranean cottage. The property has parking space and storage room in the garage of the property.