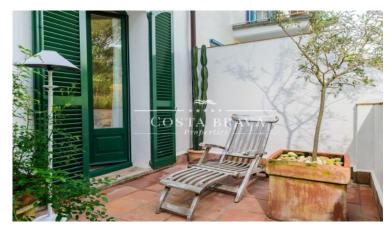

A small hall welcomes us to the property, giving way to the kitchen and dining area, ideal space to make meals with friends and family. The kitchen is equipped with all appliances and follows a simple line and light colours, to give more light to the space. From here we access to the spacious lounge and chill-out area, a space where you can relax in front of the fireplace and thanks to the large window enjoy the pleasant views of the patio. It also has a bathroom for the daily use and for the guests. The front patio of the apartment maintains a Mediterranean style and it's fresh thanks to a refreshing fountain and native plants, this same patio extends to the side of the property where there is an area to eat in summer. At the other extrem of the property there is the spacious bedroom en suite, which is separated from the rest of the apartment with a large solid sliding door, the bathroom of the bedroom is equipped with shower. From the bedroom there is access to the exterior of the property by a large window, this outdoor space occupies the 3 facades of the property, and connecting wih the side terrace (summer dining room) and the front patio.