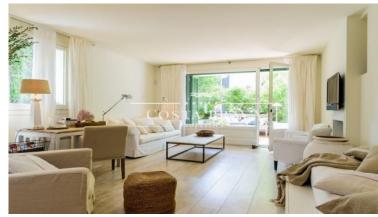

A small hall welcomes us to the property, giving way to the kitchen and dining area, ideal space to make meals with friends and family. The kitchen is equipped with all appliances and follows a simple line and light colours, to give more light to the space. From here we access to the spacious lounge and chill-out area, a space where you can relax in front of the fireplace and thanks to the large window enjoy the pleasant views of the patio. It also has a bathroom for the daily use and for the guests. The front patio of the apartment maintains a Mediterranean style and it's fresh thanks to a refreshing fountain and native plants, this same patio extends to the side of the property where there is an area to eat in summer. At the other extrem of the property there is the spacious bedroom en suite, which is separated from the rest of the apartment with a large solid sliding door, the bathroom of the bedroom is equipped with shower. From the bedroom there is access to the exterior of the property by a large window, this outdoor space occupies the 3 facades of the property, and connecting wih the side terrace (summer dining room) and the front patio.