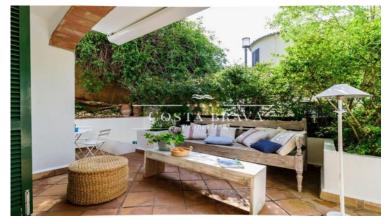

A small hall welcomes us to the property, giving way to the kitchen and dining area, ideal space to make meals with friends and family. The kitchen is equipped with all appliances and follows a simple line and light colours, to give more light to the space. From here we access to the spacious lounge and chill-out area, a space where you can relax in front of the fireplace and thanks to the large window enjoy the pleasant views of the patio. It also has a bathroom for the daily use and for the guests. The front patio of the apartment maintains a Mediterranean style and it's fresh thanks to a refreshing fountain and native plants, this same patio extends to the side of the property where there is an area to eat in summer. At the other extrem of the property there is the spacious bedroom en suite, which is separated from the rest of the apartment with a large solid sliding door, the bathroom of the bedroom is equipped with shower. From the bedroom there is access to the exterior of the property by a large window, this outdoor space occupies the 3 facades of the property, and connecting wih the side terrace (summer dining room) and the front patio.

The apartment is located just 10 meters from the Canadell beach and its beautiful promenade, so you enjoy a quiet property without renouncing the proximity to the most visited areas of Calella de Palafrugell. The furniture is restored and reminiscent of the Provencal style of southern France. The apartment retains the spirit of cool Mediterranean cottage. The property has parking space and storage room in the garage of the property.