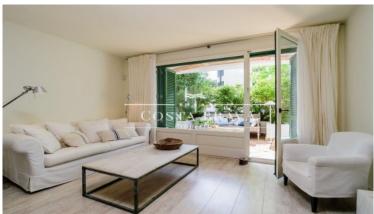

A small hall welcomes us to the property, giving way to the kitchen and dining area, ideal space to make meals with friends and family. The kitchen is equipped with all appliances and follows a simple line and light colours, to give more light to the space. From here we access to the spacious lounge and chill-out area, a space where you can relax in front of the fireplace and thanks to the large window enjoy the pleasant views of the patio. It also has a bathroom for the daily use and for the guests. The front patio of the apartment maintains a Mediterranean style and it's fresh thanks to a refreshing fountain and native plants, this same patio extends to the side of the property where there is an area to eat in summer. At the other extrem of the property there is the spacious bedroom en suite, which is separated from the rest of the apartment with a large solid sliding door, the bathroom of the bedroom is equipped with shower. From the bedroom there is access to the exterior of the property by a large window, this outdoor space occupies the 3 facades of the property, and connecting wih the side terrace (summer dining room) and the front patio.