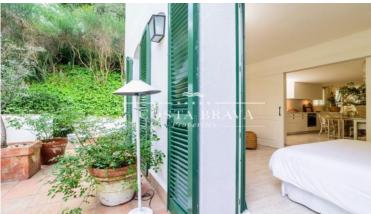

A small hall welcomes us to the property, giving way to the kitchen and dining area, ideal space to make meals with friends and family. The kitchen is equipped with all appliances and follows a simple line and light colours, to give more light to the space. From here we access to the spacious lounge and chill-out area, a space where you can relax in front of the fireplace and thanks to the large window enjoy the pleasant views of the patio. It also has a bathroom for the daily use and for the guests. The front patio of the apartment maintains a Mediterranean style and it's fresh thanks to a refreshing fountain and native plants, this same patio extends to the side of the property where there is an area to eat in summer. At the other extrem of the property there is the spacious bedroom en suite, which is separated from the rest of the apartment with a large solid sliding door, the bathroom of the bedroom is equipped with shower. From the bedroom there is access to the exterior of the property by a large window, this outdoor space occupies the 3 facades of the property, and connecting wih the side terrace (summer dining room) and the front patio.

The apartment is located just 10 meters from the Canadell beach and its beautiful promenade, so you enjoy a quiet property without renouncing the proximity to the most visited areas of Calella de Palafrugell. The furniture is restored and reminiscent of the Provencal style of southern France. The apartment retains the spirit of cool Mediterranean cottage. The property has parking space and storage room in the garage of the property.