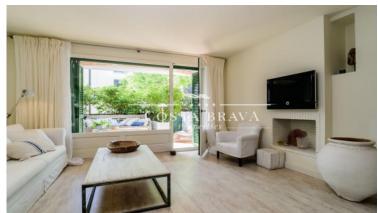

A small hall welcomes us to the property, giving way to the kitchen and dining area, ideal space to make meals with friends and family. The kitchen is equipped with all appliances and follows a simple line and light colours, to give more light to the space. From here we access to the spacious lounge and chill-out area, a space where you can relax in front of the fireplace and thanks to the large window enjoy the pleasant views of the patio. It also has a bathroom for the daily use and for the guests. The front patio of the apartment maintains a Mediterranean style and it's fresh thanks to a refreshing fountain and native plants, this same patio extends to the side of the property where there is an area to eat in summer. At the other extrem of the property there is the spacious bedroom en suite, which is separated from the rest of the apartment with a large solid sliding door, the bathroom of the bedroom is equipped with shower. From the bedroom there is access to the exterior of the property by a large window, this outdoor space occupies the 3 facades of the property, and connecting wih the side terrace (summer dining room) and the front patio.