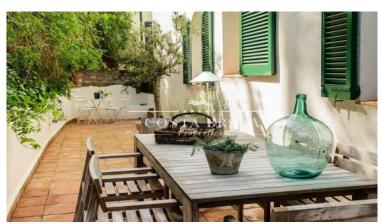

A small hall welcomes us to the property, giving way to the kitchen and dining area, ideal space to make meals with friends and family. The kitchen is equipped with all appliances and follows a simple line and light colours, to give more light to the space. From here we access to the spacious lounge and chill-out area, a space where you can relax in front of the fireplace and thanks to the large window enjoy the pleasant views of the patio. It also has a bathroom for the daily use and for the guests. The front patio of the apartment maintains a Mediterranean style and it's fresh thanks to a refreshing fountain and native plants, this same patio extends to the side of the property where there is an area to eat in summer. At the other extrem of the property there is the spacious bedroom en suite, which is separated from the rest of the apartment with a large solid sliding door, the bathroom of the bedroom is equipped with shower. From the bedroom there is access to the exterior of the property by a large window, this outdoor space occupies the 3 facades of the property, and connecting wih the side terrace (summer dining room) and the front patio.