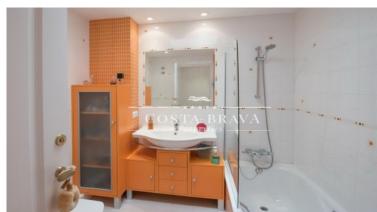

There is an entrance hall on the first floor with cupboards, and a suite with a spacious shower. There is one window with a skylight and another with views of Calella and bathroom with Jacuzzi. Both have fitted wardrobes.

There is also a WC for guests.

The kitchen is very spacious, with a central island and all the electrical appliances. It looks onto the terrace, where there is a washing machine and dryer.

Large living room and dining room, with incredible views of Port Bo beach and of Cap Roig, and terraces surrounding the room, making it very bright.