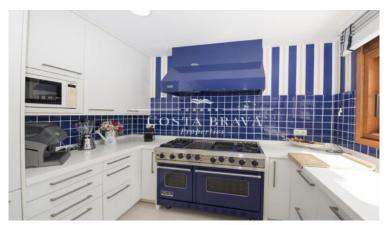

There is also a WC for guests.

The kitchen is very spacious, with a central island and all the electrical appliances. It looks onto the terrace, where there is a washing machine and dryer.

Large living room and dining room, with incredible views of Port Bo beach and of Cap Roig, and terraces surrounding the room, making it very bright.