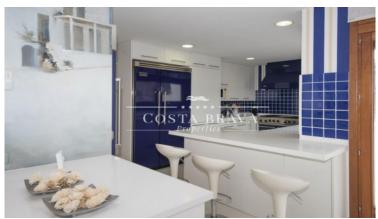

There is also a WC for guests.

The kitchen is very spacious, with a central island and all the electrical appliances. It looks onto the terrace, where there is a washing machine and dryer.

Large living room and dining room, with incredible views of Port Bo beach and of Cap Roig, and terraces surrounding the room, making it very bright.