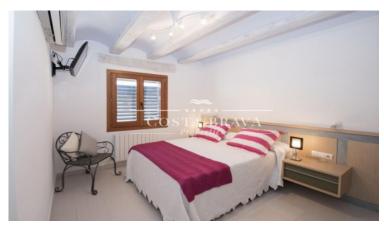

There is an entrance hall on the first floor with cupboards, and a suite with a spacious shower. There is one window with a skylight and another with views of Calella and bathroom with Jacuzzi. Both have fitted wardrobes.

There are two very spacious suites on the upper floor, one of them with a Jacuzzi and the other with a shower. They share an open kitchen and a living-dining room. They look onto one 36m2 terrace with sea views and another 32m2 south-facing terrace, which has cupboards for storage.