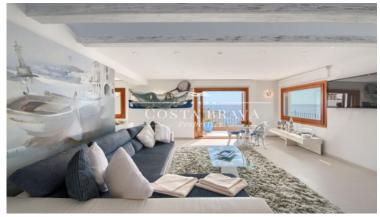

There is also a WC for guests.

The kitchen is very spacious, with a central island and all the electrical appliances. It looks onto the terrace, where there is a washing machine and dryer.

Large living room and dining room, with incredible views of Port Bo beach and of Cap Roig, and terraces surrounding the room, making it very bright.

The accommodation moreover has exclusive use of the approx. 40m2 terrace which is above the first floor, with incredible 360° views of the Calella beaches.

The whole accommodation stands out thanks to its maritime décor, typical of Calella.