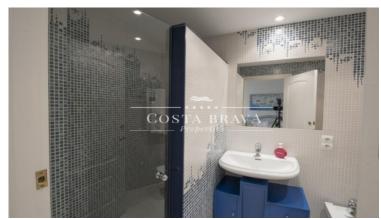

There is an entrance hall on the first floor with cupboards, and a suite with a spacious shower. There is one window with a skylight and another with views of Calella and bathroom with Jacuzzi. Both have fitted wardrobes.

There is also a WC for guests.

The kitchen is very spacious, with a central island and all the electrical appliances. It looks onto the terrace, where there is a washing machine and dryer.

Large living room and dining room, with incredible views of Port Bo beach and of Cap Roig, and terraces surrounding the room, making it very bright.