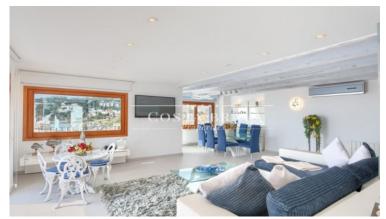

There is also a WC for guests.

The kitchen is very spacious, with a central island and all the electrical appliances. It looks onto the terrace, where there is a washing machine and dryer.

Large living room and dining room, with incredible views of Port Bo beach and of Cap Roig, and terraces surrounding the room, making it very bright.