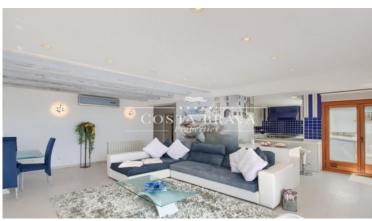

There is also a WC for guests.

The kitchen is very spacious, with a central island and all the electrical appliances. It looks onto the terrace, where there is a washing machine and dryer.

Large living room and dining room, with incredible views of Port Bo beach and of Cap Roig, and terraces surrounding the room, making it very bright.