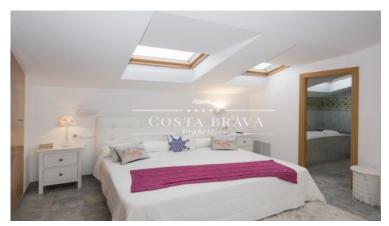

There is an entrance hall on the first floor with cupboards, and a suite with a spacious shower. There is one window with a skylight and another with views of Calella and bathroom with Jacuzzi. Both have fitted wardrobes.

There are two very spacious suites on the upper floor, one of them with a Jacuzzi and the other with a shower. They share an open kitchen and a living-dining room. They look onto one 36m2 terrace with sea views and another 32m2 south-facing terrace, which has cupboards for storage.