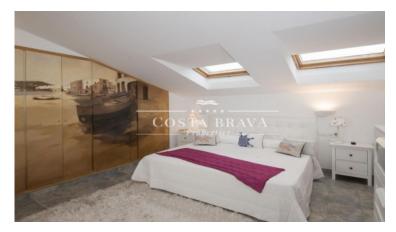

There is an entrance hall on the first floor with cupboards, and a suite with a spacious shower. There is one window with a skylight and another with views of Calella and bathroom with Jacuzzi. Both have fitted wardrobes.

There are two very spacious suites on the upper floor, one of them with a Jacuzzi and the other with a shower. They share an open kitchen and a living-dining room. They look onto one 36m2 terrace with sea views and another 32m2 south-facing terrace, which has cupboards for storage.