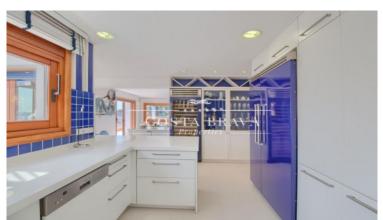

There is also a WC for guests.

The kitchen is very spacious, with a central island and all the electrical appliances. It looks onto the terrace, where there is a washing machine and dryer.

Large living room and dining room, with incredible views of Port Bo beach and of Cap Roig, and terraces surrounding the room, making it very bright.