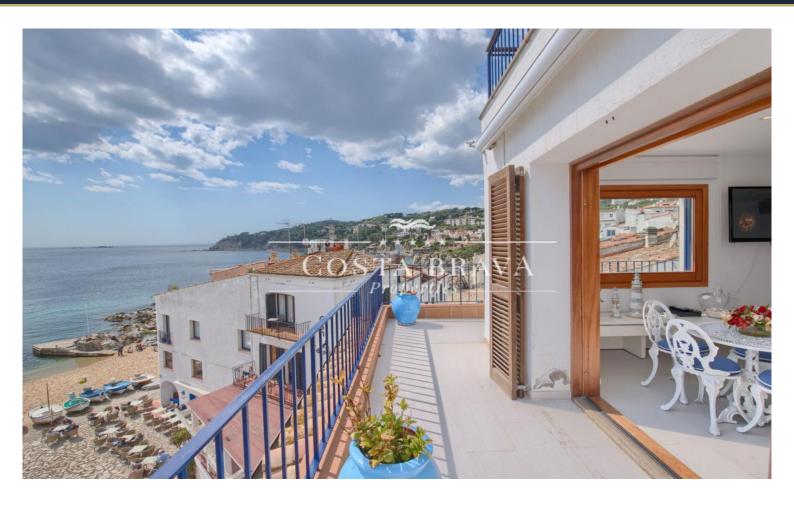

## **PRICE UPON REQUEST**

Surface E. certificate Parking 257 m<sup>2</sup> In progress 1 spaces ✓ Views

✓ Parking

✓ Lift

✓ Terrace

Spectacular duplex right on the seafront in Calella, on Port Bo beach, completely outward-facing and surrounded by terraces.

The accommodation moreover has exclusive use of the approx. 40m2 terrace which is above the first floor, with incredible 360° views of the Calella beaches.

The whole accommodation stands out thanks to its maritime décor, typical of Calella.

The house has a spacious lift, as well as one parking spaces in the same building.

The upper floor can be used as an independent studio, since it has all the facilities necessary.