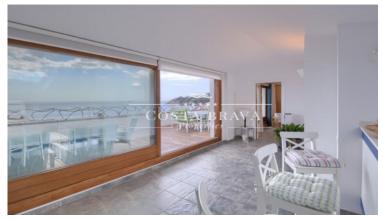

There is also a WC for guests.

The kitchen is very spacious, with a central island and all the electrical appliances. It looks onto the terrace, where there is a washing machine and dryer.

Large living room and dining room, with incredible views of Port Bo beach and of Cap Roig, and terraces surrounding the room, making it very bright.

The accommodation moreover has exclusive use of the approx. 40m2 terrace which is above the first floor, with incredible 360° views of the Calella beaches.

The whole accommodation stands out thanks to its maritime décor, typical of Calella.