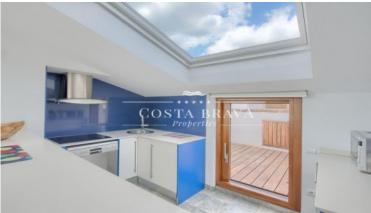

There are two very spacious suites on the upper floor, one of them with a Jacuzzi and the other with a shower. They share an open kitchen and a living-dining room. They look onto one 36m2 terrace with sea views and another 32m2 south-facing terrace, which has cupboards for storage.

The house has a spacious lift, as well as one parking spaces in the same building.

The upper floor can be used as an independent studio, since it has all the facilities necessary.