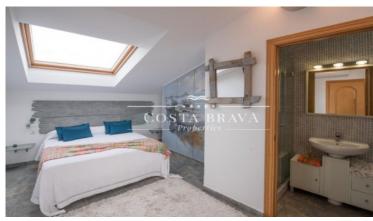

There is an entrance hall on the first floor with cupboards, and a suite with a spacious shower. There is one window with a skylight and another with views of Calella and bathroom with Jacuzzi. Both have fitted wardrobes.

There are two very spacious suites on the upper floor, one of them with a Jacuzzi and the other with a shower. They share an open kitchen and a living-dining room. They look onto one 36m2 terrace with sea views and another 32m2 south-facing terrace, which has cupboards for storage.