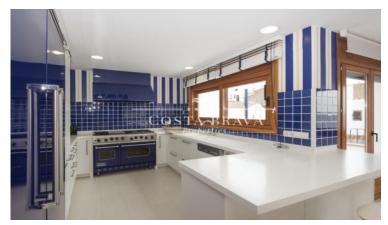

There is also a WC for guests.

The kitchen is very spacious, with a central island and all the electrical appliances. It looks onto the terrace, where there is a washing machine and dryer.

Large living room and dining room, with incredible views of Port Bo beach and of Cap Roig, and terraces surrounding the room, making it very bright.