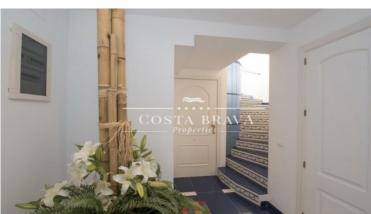

There is an entrance hall on the first floor with cupboards, and a suite with a spacious shower. There is one window with a skylight and another with views of Calella and bathroom with Jacuzzi. Both have fitted wardrobes.

There is also a WC for guests.

The kitchen is very spacious, with a central island and all the electrical appliances. It looks onto the terrace, where there is a washing machine and dryer.

Large living room and dining room, with incredible views of Port Bo beach and of Cap Roig, and terraces surrounding the room, making it very bright.