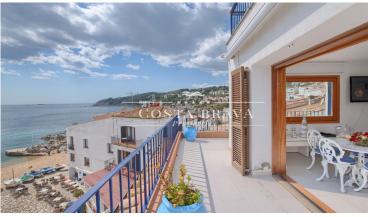

## **PRICE UPON REQUEST**

Surface E. certificate Parking 257 m<sup>2</sup> In progress 1 spaces ✓ Views

✓ Parking

✓ Lift

✓ Terrace

Spectacular duplex right on the seafront in Calella, on Port Bo beach, completely outward-facing and surrounded by terraces.

The accommodation moreover has exclusive use of the approx. 40m2 terrace which is above the first floor, with incredible 360° views of the Calella beaches.

The whole accommodation stands out thanks to its maritime décor, typical of Calella.

The house has a spacious lift, as well as one parking spaces in the same building.

The upper floor can be used as an independent studio, since it has all the facilities necessary.