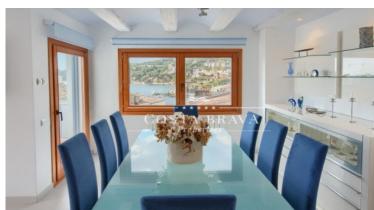

There is also a WC for guests.

The kitchen is very spacious, with a central island and all the electrical appliances. It looks onto the terrace, where there is a washing machine and dryer.

Large living room and dining room, with incredible views of Port Bo beach and of Cap Roig, and terraces surrounding the room, making it very bright.