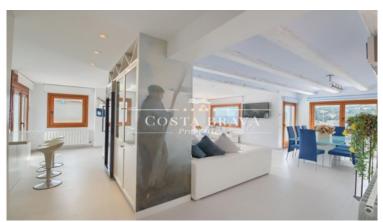

There is also a WC for guests.

The kitchen is very spacious, with a central island and all the electrical appliances. It looks onto the terrace, where there is a washing machine and dryer.

Large living room and dining room, with incredible views of Port Bo beach and of Cap Roig, and terraces surrounding the room, making it very bright.

The house has a spacious lift, as well as one parking spaces in the same building.

The upper floor can be used as an independent studio, since it has all the facilities necessary.