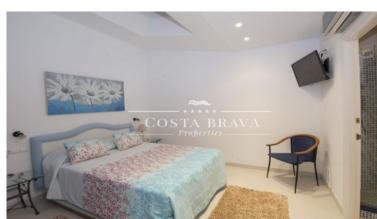

There is an entrance hall on the first floor with cupboards, and a suite with a spacious shower. There is one window with a skylight and another with views of Calella and bathroom with Jacuzzi. Both have fitted wardrobes.

There are two very spacious suites on the upper floor, one of them with a Jacuzzi and the other with a shower. They share an open kitchen and a living-dining room. They look onto one 36m2 terrace with sea views and another 32m2 south-facing terrace, which has cupboards for storage.