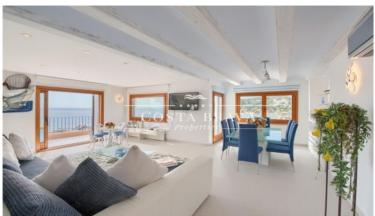

There is also a WC for guests.

The kitchen is very spacious, with a central island and all the electrical appliances. It looks onto the terrace, where there is a washing machine and dryer.

Large living room and dining room, with incredible views of Port Bo beach and of Cap Roig, and terraces surrounding the room, making it very bright.