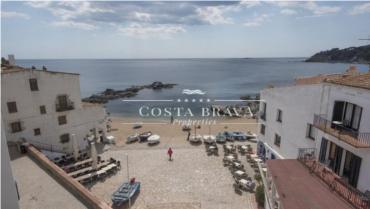

## **PRICE UPON REQUEST**

Surface E. certificate Parking 257 m<sup>2</sup> In progress 1 spaces ✓ Views

✓ Parking

✓ Lift

✓ Terrace

Spectacular duplex right on the seafront in Calella, on Port Bo beach, completely outward-facing and surrounded by terraces.

There is also a WC for guests.

The kitchen is very spacious, with a central island and all the electrical appliances. It looks onto the terrace, where there is a washing machine and dryer.

Large living room and dining room, with incredible views of Port Bo beach and of Cap Roig, and terraces surrounding the room, making it very bright.