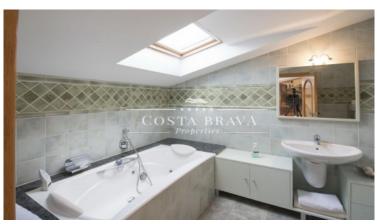

There is an entrance hall on the first floor with cupboards, and a suite with a spacious shower. There is one window with a skylight and another with views of Calella and bathroom with Jacuzzi. Both have fitted wardrobes.

There are two very spacious suites on the upper floor, one of them with a Jacuzzi and the other with a shower. They share an open kitchen and a living-dining room. They look onto one 36m2 terrace with sea views and another 32m2 south-facing terrace, which has cupboards for storage.