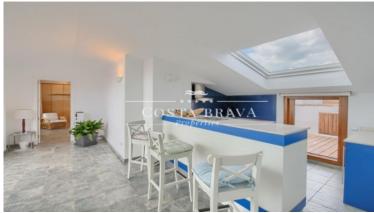

There are two very spacious suites on the upper floor, one of them with a Jacuzzi and the other with a shower. They share an open kitchen and a living-dining room. They look onto one 36m2 terrace with sea views and another 32m2 south-facing terrace, which has cupboards for storage.

The house has a spacious lift, as well as one parking spaces in the same building.

The upper floor can be used as an independent studio, since it has all the facilities necessary.