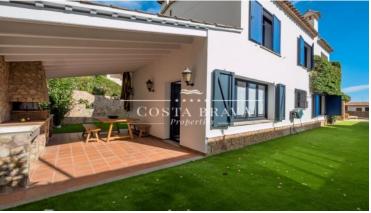

Villa with some seaview in Sant Roc area, at only 300 m from the beach and Calella de Palafrugell centre. This property is composed of the main house, who has 2 floors, garden area with the swimming pool and several terraces, and at the lowest part of the property there is a large garage with room for 3 cars and outdoor parking, inside the property enclousure. In the house we find the entrance-hall, a large living-dinning room with chimney, who has access to the lovely porched terrace in front of the private garden and swimming pool area. Next to the dinning room we find an spacious kitchen, its larder and a utility area. Thee is a total of 5 double bedrooms with cupboards and 4 bathrooms. It also exsists a rear terrace with bbq, very private, ideal in summertime. It is equipped with fuel central heating, oak wooden cupboards, double glazed windows, wooden shutters and exterior lighting.