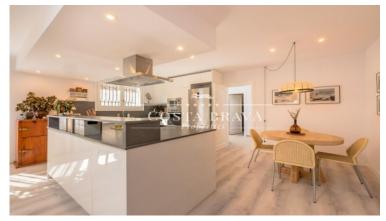

Villa with some seaview in Sant Roc area, at only 300 m from the beach and Calella de Palafrugell centre. This property is composed of the main house, who has 2 floors, garden area with the swimming pool and several terraces, and at the lowest part of the property there is a large garage with room for 3 cars and outdoor parking, inside the property enclousure. In the house we find the entrance-hall, a large living-dinning room with chimney, who has access to the lovely porched terrace in front of the private garden and swimming pool area. Next to the dinning room we find an spacious kitchen, its larder and a utility area. Thee is a total of 5 double bedrooms with cupboards and 4 bathrooms. It also exsists a rear terrace with bbq, very private, ideal in summertime. It is equipped with fuel central heating, oak wooden cupboards, double glazed windows, wooden shutters and exterior lighting.