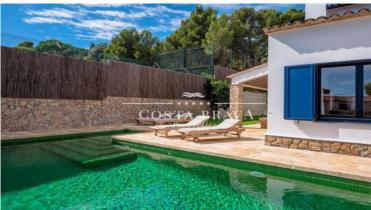

Villa with some seaview in Sant Roc area, at only 300 m from the beach and Calella de Palafrugell centre. This property is composed of the main house, who has 2 floors, garden area with the swimming pool and several terraces, and at the lowest part of the property there is a large garage with room for 3 cars and outdoor parking, inside the property enclousure. In the house we find the entrance-hall, a large living-dinning room with chimney, who has access to the lovely porched terrace in front of the private garden and swimming pool area. Next to the dinning room we find an spacious kitchen, its larder and a utility area. Thee is a total of 5 double bedrooms with cupboards and 4 bathrooms. It also exsists a rear terrace with bbq, very private, ideal in summertime. It is equipped with fuel central heating, oak wooden cupboards, double glazed windows, wooden shutters and exterior lighting.

Built Surface: 391 m2

Plot Surface: 965 m2

Garage Surface: 84 m2

Swimming Pool mesures: 9m x 4m

Orientations: South-East

Year of Construction: 1991

PURCHASE EXPENSES: 11% ITP TAX + NOTARY + ADMINISTRATIVE RECORD