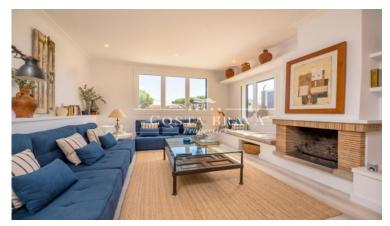

Villa with some seaview in Sant Roc area, at only 300 m from the beach and Calella de Palafrugell centre. This property is composed of the main house, who has 2 floors, garden area with the swimming pool and several terraces, and at the lowest part of the property there is a large garage with room for 3 cars and outdoor parking, inside the property enclousure. In the house we find the entrance-hall, a large living-dinning room with chimney, who has access to the lovely porched terrace in front of the private garden and swimming pool area. Next to the dinning room we find an spacious kitchen, its larder and a utility area. Thee is a total of 5 double bedrooms with cupboards and 4 bathrooms. It also exsists a rear terrace with bbq, very private, ideal in summertime. It is equipped with fuel central heating, oak wooden cupboards, double glazed windows, wooden shutters and exterior lighting.