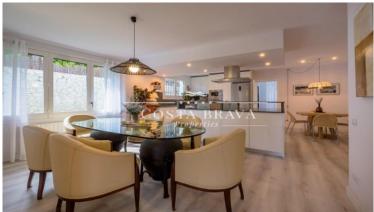

Villa with some seaview in Sant Roc area, at only 300 m from the beach and Calella de Palafrugell centre. This property is composed of the main house, who has 2 floors, garden area with the swimming pool and several terraces, and at the lowest part of the property there is a large garage with room for 3 cars and outdoor parking, inside the property enclousure. In the house we find the entrance-hall, a large living-dinning room with chimney, who has access to the lovely porched terrace in front of the private garden and swimming pool area. Next to the dinning room we find an spacious kitchen, its larder and a utility area. Thee is a total of 5 double bedrooms with cupboards and 4 bathrooms. It also exsists a rear terrace with bbq, very private, ideal in summertime. It is equipped with fuel central heating, oak wooden cupboards, double glazed windows, wooden shutters and exterior lighting.