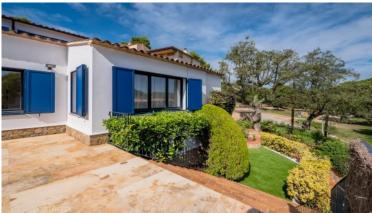

Villa with some seaview in Sant Roc area, at only 300 m from the beach and Calella de Palafrugell centre. This property is composed of the main house, who has 2 floors, garden area with the swimming pool and several terraces, and at the lowest part of the property there is a large garage with room for 3 cars and outdoor parking, inside the property enclousure. In the house we find the entrance-hall, a large living-dinning room with chimney, who has access to the lovely porched terrace in front of the private garden and swimming pool area. Next to the dinning room we find an spacious kitchen, its larder and a utility area. Thee is a total of 5 double bedrooms with cupboards and 4 bathrooms. It also exsists a rear terrace with bbq, very private, ideal in summertime. It is equipped with fuel central heating, oak wooden cupboards, double glazed windows, wooden shutters and exterior lighting.