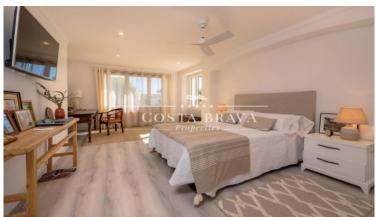

Villa with some seaview in Sant Roc area, at only 300 m from the beach and Calella de Palafrugell centre. This property is composed of the main house, who has 2 floors, garden area with the swimming pool and several terraces, and at the lowest part of the property there is a large garage with room for 3 cars and outdoor parking, inside the property enclousure. In the house we find the entrance-hall, a large living-dinning room with chimney, who has access to the lovely porched terrace in front of the private garden and swimming pool area. Next to the dinning room we find an spacious kitchen, its larder and a utility area. Thee is a total of 5 double bedrooms with cupboards and 4 bathrooms. It also exsists a rear terrace with bbq, very private, ideal in summertime. It is equipped with fuel central heating, oak wooden cupboards, double glazed windows, wooden shutters and exterior lighting.