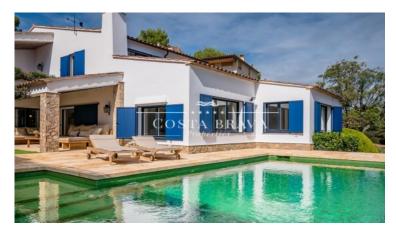

Villa with some seaview in Sant Roc area, at only 300 m from the beach and Calella de Palafrugell centre. This property is composed of the main house, who has 2 floors, garden area with the swimming pool and several terraces, and at the lowest part of the property there is a large garage with room for 3 cars and outdoor parking, inside the property enclousure. In the house we find the entrance-hall, a large living-dinning room with chimney, who has access to the lovely porched terrace in front of the private garden and swimming pool area. Next to the dinning room we find an spacious kitchen, its larder and a utility area. Thee is a total of 5 double bedrooms with cupboards and 4 bathrooms. It also exsists a rear terrace with bbq, very private, ideal in summertime. It is equipped with fuel central heating, oak wooden cupboards, double glazed windows, wooden shutters and exterior lighting.

Built Surface: 391 m2

Plot Surface: 965 m2

Garage Surface: 84 m2

Swimming Pool mesures: 9m x 4m

Orientations: South-East

Year of Construction: 1991

PURCHASE EXPENSES: 11% ITP TAX + NOTARY + ADMINISTRATIVE RECORD