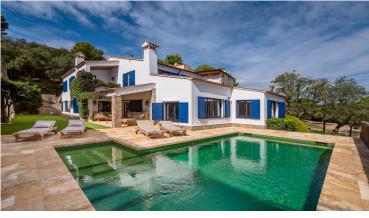

Villa with some seaview in Sant Roc area, at only 300 m from the beach and Calella de Palafrugell centre. This property is composed of the main house, who has 2 floors, garden area with the swimming pool and several terraces, and at the lowest part of the property there is a large garage with room for 3 cars and outdoor parking, inside the property enclousure. In the house we find the entrance-hall, a large living-dinning room with chimney, who has access to the lovely porched terrace in front of the private garden and swimming pool area. Next to the dinning room we find an spacious kitchen, its larder and a utility area. Thee is a total of 5 double bedrooms with cupboards and 4 bathrooms. It also exsists a rear terrace with bbq, very private, ideal in summertime. It is equipped with fuel central heating, oak wooden cupboards, double glazed windows, wooden shutters and exterior lighting.

Built Surface: 391 m2

Plot Surface: 965 m2

Garage Surface: 84 m2

Swimming Pool mesures: 9m x 4m

Orientations: South-East

Year of Construction: 1991

PURCHASE EXPENSES: 11% ITP TAX + NOTARY + ADMINISTRATIVE RECORD