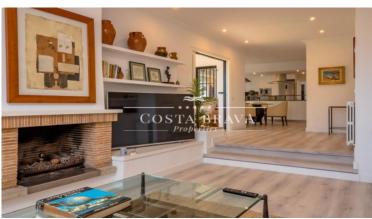

Villa with some seaview in Sant Roc area, at only 300 m from the beach and Calella de Palafrugell centre. This property is composed of the main house, who has 2 floors, garden area with the swimming pool and several terraces, and at the lowest part of the property there is a large garage with room for 3 cars and outdoor parking, inside the property enclousure. In the house we find the entrance-hall, a large living-dinning room with chimney, who has access to the lovely porched terrace in front of the private garden and swimming pool area. Next to the dinning room we find an spacious kitchen, its larder and a utility area. Thee is a total of 5 double bedrooms with cupboards and 4 bathrooms. It also exsists a rear terrace with bbq, very private, ideal in summertime. It is equipped with fuel central heating, oak wooden cupboards, double glazed windows, wooden shutters and exterior lighting.