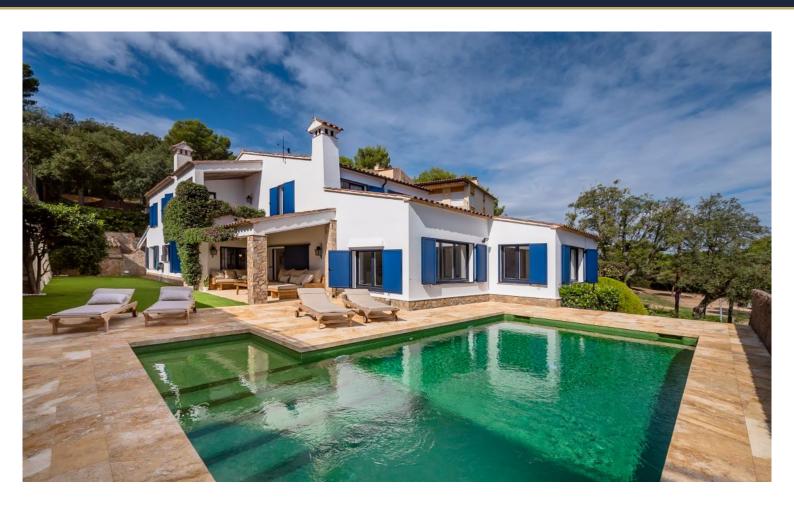

Villa with some seaview in Sant Roc area, at only 300 m from the beach and Calella de Palafrugell centre. This property is composed of the main house, who has 2 floors, garden area with the swimming pool and several terraces, and at the lowest part of the property there is a large garage with room for 3 cars and outdoor parking, inside the property enclousure. In the house we find the entrance-hall, a large living-dinning room with chimney, who has access to the lovely porched terrace in front of the private garden and swimming pool area. Next to the dinning room we find an spacious kitchen, its larder and a utility area. Thee is a total of 5 double bedrooms with cupboards and 4 bathrooms. It also exsists a rear terrace with bbq, very private, ideal in summertime. It is equipped with fuel central heating, oak wooden cupboards, double glazed windows, wooden shutters and exterior lighting.

Built Surface: 391 m2

Plot Surface: 965 m2

Garage Surface: 84 m2

Swimming Pool mesures: 9m x 4m

Orientations: South-East

Year of Construction: 1991

PURCHASE EXPENSES: 11% ITP TAX + NOTARY + ADMINISTRATIVE RECORD