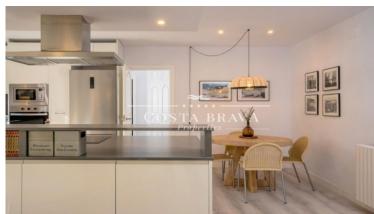

Villa with some seaview in Sant Roc area, at only 300 m from the beach and Calella de Palafrugell centre. This property is composed of the main house, who has 2 floors, garden area with the swimming pool and several terraces, and at the lowest part of the property there is a large garage with room for 3 cars and outdoor parking, inside the property enclousure. In the house we find the entrance-hall, a large living-dinning room with chimney, who has access to the lovely porched terrace in front of the private garden and swimming pool area. Next to the dinning room we find an spacious kitchen, its larder and a utility area. Thee is a total of 5 double bedrooms with cupboards and 4 bathrooms. It also exsists a rear terrace with bbq, very private, ideal in summertime. It is equipped with fuel central heating, oak wooden cupboards, double glazed windows, wooden shutters and exterior lighting.