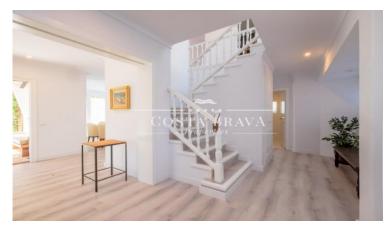

Villa with some seaview in Sant Roc area, at only 300 m from the beach and Calella de Palafrugell centre. This property is composed of the main house, who has 2 floors, garden area with the swimming pool and several terraces, and at the lowest part of the property there is a large garage with room for 3 cars and outdoor parking, inside the property enclousure. In the house we find the entrance-hall, a large living-dinning room with chimney, who has access to the lovely porched terrace in front of the private garden and swimming pool area. Next to the dinning room we find an spacious kitchen, its larder and a utility area. Thee is a total of 5 double bedrooms with cupboards and 4 bathrooms. It also exsists a rear terrace with bbq, very private, ideal in summertime. It is equipped with fuel central heating, oak wooden cupboards, double glazed windows, wooden shutters and exterior lighting.