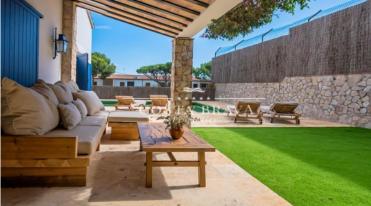

Villa with some seaview in Sant Roc area, at only 300 m from the beach and Calella de Palafrugell centre. This property is composed of the main house, who has 2 floors, garden area with the swimming pool and several terraces, and at the lowest part of the property there is a large garage with room for 3 cars and outdoor parking, inside the property enclousure. In the house we find the entrance-hall, a large living-dinning room with chimney, who has access to the lovely porched terrace in front of the private garden and swimming pool area. Next to the dinning room we find an spacious kitchen, its larder and a utility area. Thee is a total of 5 double bedrooms with cupboards and 4 bathrooms. It also exsists a rear terrace with bbq, very private, ideal in summertime. It is equipped with fuel central heating, oak wooden cupboards, double glazed windows, wooden shutters and exterior lighting.