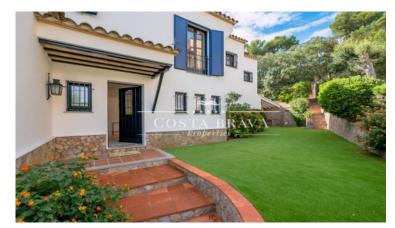

Villa with some seaview in Sant Roc area, at only 300 m from the beach and Calella de Palafrugell centre. This property is composed of the main house, who has 2 floors, garden area with the swimming pool and several terraces, and at the lowest part of the property there is a large garage with room for 3 cars and outdoor parking, inside the property enclousure. In the house we find the entrance-hall, a large living-dinning room with chimney, who has access to the lovely porched terrace in front of the private garden and swimming pool area. Next to the dinning room we find an spacious kitchen, its larder and a utility area. Thee is a total of 5 double bedrooms with cupboards and 4 bathrooms. It also exsists a rear terrace with bbq, very private, ideal in summertime. It is equipped with fuel central heating, oak wooden cupboards, double glazed windows, wooden shutters and exterior lighting.