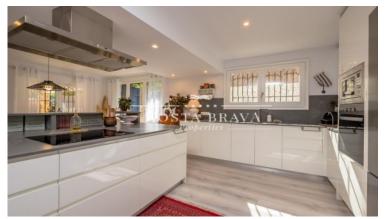

Villa with some seaview in Sant Roc area, at only 300 m from the beach and Calella de Palafrugell centre. This property is composed of the main house, who has 2 floors, garden area with the swimming pool and several terraces, and at the lowest part of the property there is a large garage with room for 3 cars and outdoor parking, inside the property enclousure. In the house we find the entrance-hall, a large living-dinning room with chimney, who has access to the lovely porched terrace in front of the private garden and swimming pool area. Next to the dinning room we find an spacious kitchen, its larder and a utility area. Thee is a total of 5 double bedrooms with cupboards and 4 bathrooms. It also exsists a rear terrace with bbq, very private, ideal in summertime. It is equipped with fuel central heating, oak wooden cupboards, double glazed windows, wooden shutters and exterior lighting.