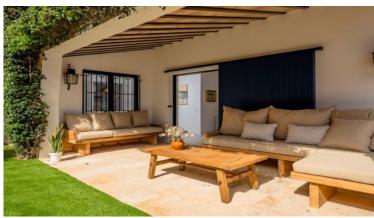

Villa with some seaview in Sant Roc area, at only 300 m from the beach and Calella de Palafrugell centre. This property is composed of the main house, who has 2 floors, garden area with the swimming pool and several terraces, and at the lowest part of the property there is a large garage with room for 3 cars and outdoor parking, inside the property enclousure. In the house we find the entrance-hall, a large living-dinning room with chimney, who has access to the lovely porched terrace in front of the private garden and swimming pool area. Next to the dinning room we find an spacious kitchen, its larder and a utility area. Thee is a total of 5 double bedrooms with cupboards and 4 bathrooms. It also exsists a rear terrace with bbq, very private, ideal in summertime. It is equipped with fuel central heating, oak wooden cupboards, double glazed windows, wooden shutters and exterior lighting.