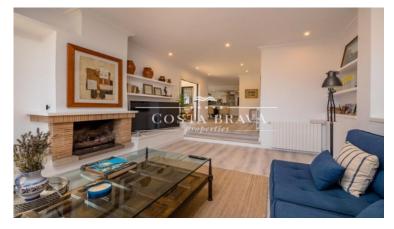

Villa with some seaview in Sant Roc area, at only 300 m from the beach and Calella de Palafrugell centre. This property is composed of the main house, who has 2 floors, garden area with the swimming pool and several terraces, and at the lowest part of the property there is a large garage with room for 3 cars and outdoor parking, inside the property enclousure. In the house we find the entrance-hall, a large living-dinning room with chimney, who has access to the lovely porched terrace in front of the private garden and swimming pool area. Next to the dinning room we find an spacious kitchen, its larder and a utility area. Thee is a total of 5 double bedrooms with cupboards and 4 bathrooms. It also exsists a rear terrace with bbq, very private, ideal in summertime. It is equipped with fuel central heating, oak wooden cupboards, double glazed windows, wooden shutters and exterior lighting.