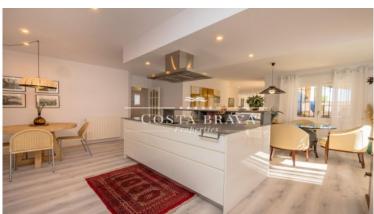

Villa with some seaview in Sant Roc area, at only 300 m from the beach and Calella de Palafrugell centre. This property is composed of the main house, who has 2 floors, garden area with the swimming pool and several terraces, and at the lowest part of the property there is a large garage with room for 3 cars and outdoor parking, inside the property enclousure. In the house we find the entrance-hall, a large living-dinning room with chimney, who has access to the lovely porched terrace in front of the private garden and swimming pool area. Next to the dinning room we find an spacious kitchen, its larder and a utility area. Thee is a total of 5 double bedrooms with cupboards and 4 bathrooms. It also exsists a rear terrace with bbq, very private, ideal in summertime. It is equipped with fuel central heating, oak wooden cupboards, double glazed windows, wooden shutters and exterior lighting.