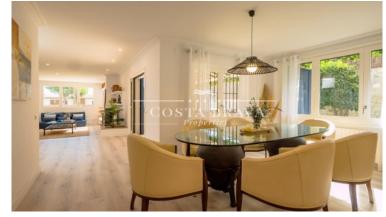

Villa with some seaview in Sant Roc area, at only 300 m from the beach and Calella de Palafrugell centre. This property is composed of the main house, who has 2 floors, garden area with the swimming pool and several terraces, and at the lowest part of the property there is a large garage with room for 3 cars and outdoor parking, inside the property enclousure. In the house we find the entrance-hall, a large living-dinning room with chimney, who has access to the lovely porched terrace in front of the private garden and swimming pool area. Next to the dinning room we find an spacious kitchen, its larder and a utility area. Thee is a total of 5 double bedrooms with cupboards and 4 bathrooms. It also exsists a rear terrace with bbq, very private, ideal in summertime. It is equipped with fuel central heating, oak wooden cupboards, double glazed windows, wooden shutters and exterior lighting.