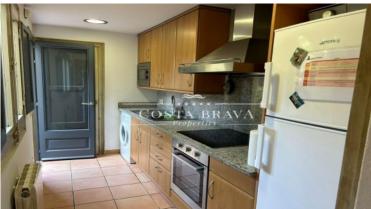

The house is distributed in:

Ground floor: with a double bedroom, then a dining room, a living room with direct exit to the patio and kitchen with also exit to the patio and a complete bathroom with shower. The patio/garden enjoys sun all day long thanks to the south west orientation of the house. At the end of the garden we find another room/open space, which could easily be used as a fourth bedroom.

Specifications: double glazed windows, natural gas heating, stoneware floors, volta catalana, and wooden carpentry.