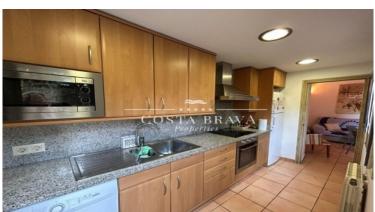

The house is distributed in:

Ground floor: with a double bedroom, then a dining room, a living room with direct exit to the patio and kitchen with also exit to the patio and a complete bathroom with shower. The patio/garden enjoys sun all day long thanks to the south west orientation of the house. At the end of the garden we find another room/open space, which could easily be used as a fourth bedroom.