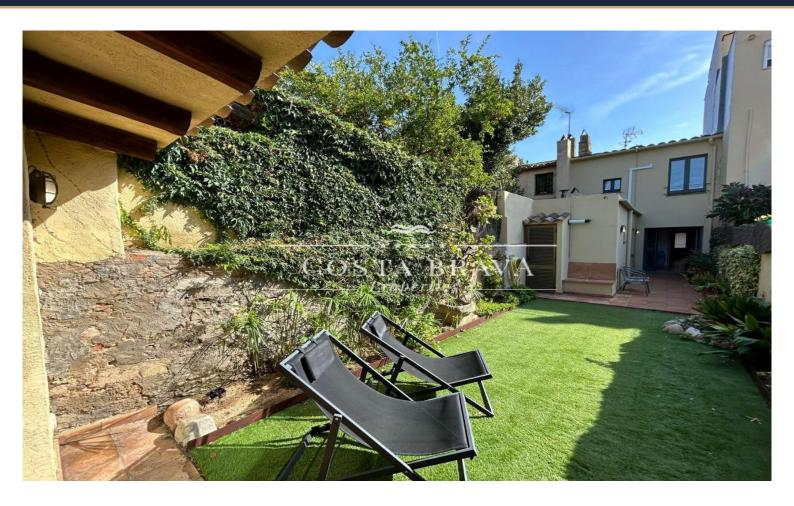

Air conditioning

✓ Backyard

√ Fireplace

Renovated town house with two floors and garden in the centre of Palafrugell.

Nice village house of 130 m2 built with 4 bedrooms, two bathrooms and a patio with an unbeatable orientation.

The house is distributed in:

Ground floor: with a double bedroom, then a dining room, a living room with direct exit to the patio and kitchen with also exit to the patio and a complete bathroom with shower. The patio/garden enjoys sun all day long thanks to the south west orientation of the house. At the end of the garden we find another room/open space, which could easily be used as a fourth bedroom.