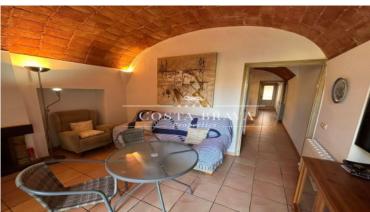

The house is distributed in:

Ground floor: with a double bedroom, then a dining room, a living room with direct exit to the patio and kitchen with also exit to the patio and a complete bathroom with shower. The patio/garden enjoys sun all day long thanks to the south west orientation of the house. At the end of the garden we find another room/open space, which could easily be used as a fourth bedroom.

Specifications: double glazed windows, natural gas heating, stoneware floors, volta catalana, and wooden carpentry.