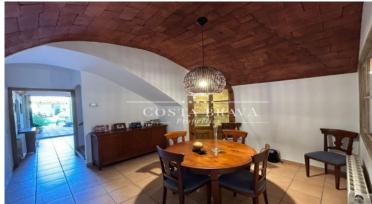

The house is distributed in:

Ground floor: with a double bedroom, then a dining room, a living room with direct exit to the patio and kitchen with also exit to the patio and a complete bathroom with shower. The patio/garden enjoys sun all day long thanks to the south west orientation of the house. At the end of the garden we find another room/open space, which could easily be used as a fourth bedroom.

Specifications: double glazed windows, natural gas heating, stoneware floors, volta catalana, and wooden carpentry.