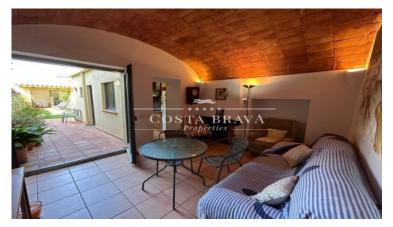

The house is distributed in:

Ground floor: with a double bedroom, then a dining room, a living room with direct exit to the patio and kitchen with also exit to the patio and a complete bathroom with shower. The patio/garden enjoys sun all day long thanks to the south west orientation of the house. At the end of the garden we find another room/open space, which could easily be used as a fourth bedroom.