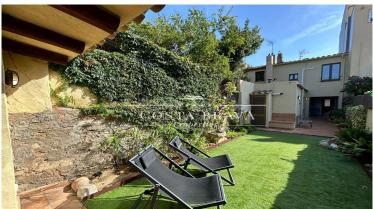

Air conditioning

✓ Backyard

√ Fireplace

Renovated town house with two floors and garden in the centre of Palafrugell.

Nice village house of 130 m2 built with 4 bedrooms, two bathrooms and a patio with an unbeatable orientation.

The house is distributed in:

Ground floor: with a double bedroom, then a dining room, a living room with direct exit to the patio and kitchen with also exit to the patio and a complete bathroom with shower. The patio/garden enjoys sun all day long thanks to the south west orientation of the house. At the end of the garden we find another room/open space, which could easily be used as a fourth bedroom.