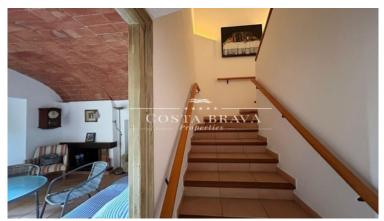

The house is distributed in:

Ground floor: with a double bedroom, then a dining room, a living room with direct exit to the patio and kitchen with also exit to the patio and a complete bathroom with shower. The patio/garden enjoys sun all day long thanks to the south west orientation of the house. At the end of the garden we find another room/open space, which could easily be used as a fourth bedroom.

First floor: This floor is distributed in two double bedrooms, a large dressing room and a complete bathroom with bathtub.

The house is in perfect condition, ideal to move into. Many of the characteristics of the village houses have been maintained, it is a unique opportunity to acquire a central house, without being in the very centre, close to shops, restaurants, schools, and all the services of the area.