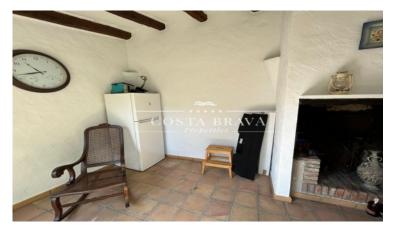

The house is distributed in:

Ground floor: with a double bedroom, then a dining room, a living room with direct exit to the patio and kitchen with also exit to the patio and a complete bathroom with shower. The patio/garden enjoys sun all day long thanks to the south west orientation of the house. At the end of the garden we find another room/open space, which could easily be used as a fourth bedroom.