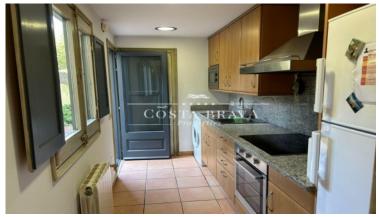

The house is distributed in:

Ground floor: with a double bedroom, then a dining room, a living room with direct exit to the patio and kitchen with also exit to the patio and a complete bathroom with shower. The patio/garden enjoys sun all day long thanks to the south west orientation of the house. At the end of the garden we find another room/open space, which could easily be used as a fourth bedroom.