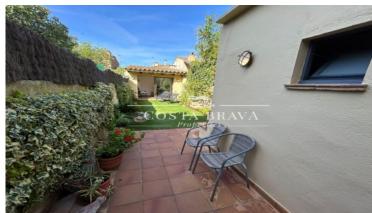

Air conditioning

✓ Backyard

√ Fireplace

Renovated town house with two floors and garden in the centre of Palafrugell.

Nice village house of 130 m2 built with 4 bedrooms, two bathrooms and a patio with an unbeatable orientation.

The house is distributed in:

Ground floor: with a double bedroom, then a dining room, a living room with direct exit to the patio and kitchen with also exit to the patio and a complete bathroom with shower. The patio/garden enjoys sun all day long thanks to the south west orientation of the house. At the end of the garden we find another room/open space, which could easily be used as a fourth bedroom.