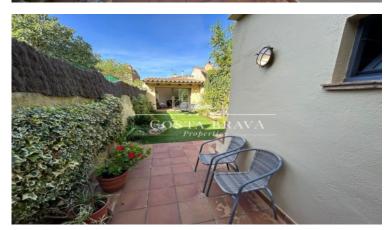

The house is distributed in:

Ground floor: with a double bedroom, then a dining room, a living room with direct exit to the patio and kitchen with also exit to the patio and a complete bathroom with shower. The patio/garden enjoys sun all day long thanks to the south west orientation of the house. At the end of the garden we find another room/open space, which could easily be used as a fourth bedroom.