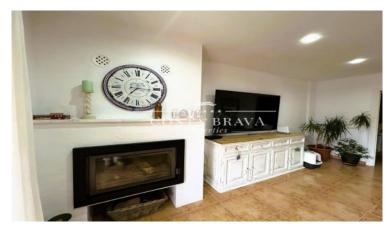

Distribution of the property:

- Basement: Access a spacious garage with an automatic door, capable of accommodating two cars. Additionally, you will fir an independent laundry room, perfect for keeping everything organized.
- Main floor: The kitchen is fully equipped with a ceramic cooktop. There is also a convenient guest toilet. The brig living-dining room opens directly to a charming terrace and the pool, creating an ideal space to enjoy the outdoors througho the year.
- First floor: This floor features three cozy double bedrooms. One of them is a suite with a dressing room, offering privacy ar comfort. The other two bedrooms share a full bathroom with a shower, ideal for the convenience of the whole family.
- Second floor: The attic, with its beautiful wooden beams, houses a fourth bedroom currently used as an office and gyr providing a versatile space that adapts to your needs.