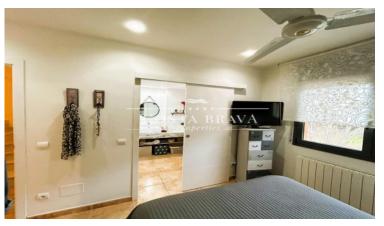

Distribution of the property:

- Basement: Access a spacious garage with an automatic door, capable of accommodating two cars. Additionally, you will fir an independent laundry room, perfect for keeping everything organized.
- Main floor: The kitchen is fully equipped with a ceramic cooktop. There is also a convenient guest toilet. The brig living-dining room opens directly to a charming terrace and the pool, creating an ideal space to enjoy the outdoors througho the year.
- First floor: This floor features three cozy double bedrooms. One of them is a suite with a dressing room, offering privacy ar comfort. The other two bedrooms share a full bathroom with a shower, ideal for the convenience of the whole family.
- Second floor: The attic, with its beautiful wooden beams, houses a fourth bedroom currently used as an office and gyr providing a versatile space that adapts to your needs.