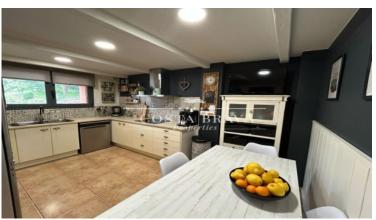

## 465,000 €

- 250 m<sup>2</sup> 4 3 In progress 2 spaces
- ✓ Pool
- Backyard
- ✓ Parking
- ✓ Heating✓ Fireplace

Charming semi-detached house of 250 m<sup>2</sup> in Palafrugell with Private Pool.

Discover this beautiful semi-detached house , perfectly oriented and located in a quiet area of Palafrugell, just a 10-minute wa from the town center and a 5-minute drive to the beaches of Llafranc and Tamariu. This property is ideal as a second residence of for enjoying year-round.

Distribution of the property:

- Basement: Access a spacious garage with an automatic door, capable of accommodating two cars. Additionally, you will fir an independent laundry room, perfect for keeping everything organized.
- Main floor: The kitchen is fully equipped with a ceramic cooktop. There is also a convenient guest toilet. The brig living-dining room opens directly to a charming terrace and the pool, creating an ideal space to enjoy the outdoors througho the year.
- First floor: This floor features three cozy double bedrooms. One of them is a suite with a dressing room, offering privacy ar comfort. The other two bedrooms share a full bathroom with a shower, ideal for the convenience of the whole family.
- Second floor: The attic, with its beautiful wooden beams, houses a fourth bedroom currently used as an office and gyr providing a versatile space that adapts to your needs.