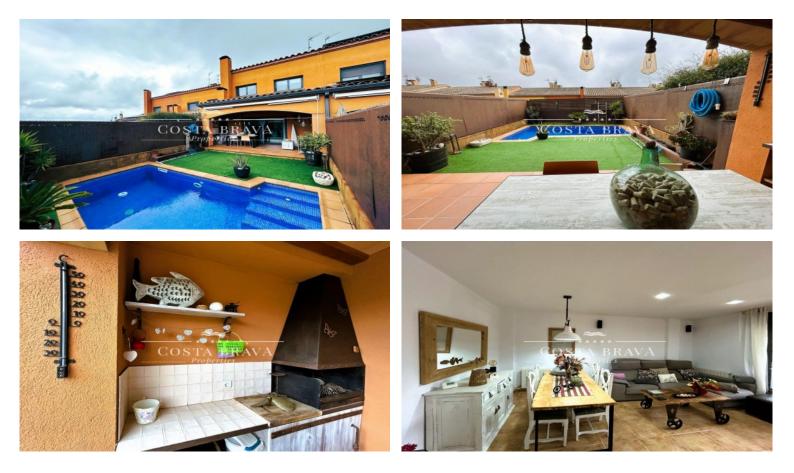

## 465,000 €

- 250 m<sup>2</sup> 4 3 In progress 2 spaces
- ✓ Pool
- Backyard
- ✓ Parking
- ✓ Heating✓ Fireplace

Charming semi-detached house of 250 m<sup>2</sup> in Palafrugell with Private Pool.

Discover this beautiful semi-detached house , perfectly oriented and located in a quiet area of Palafrugell, just a 10-minute wa from the town center and a 5-minute drive to the beaches of Llafranc and Tamariu. This property is ideal as a second residence of for enjoying year-round.

Distribution of the property:

- Basement: Access a spacious garage with an automatic door, capable of accommodating two cars. Additionally, you will fir an independent laundry room, perfect for keeping everything organized.
- Main floor: The kitchen is fully equipped with a ceramic cooktop. There is also a convenient guest toilet. The brig living-dining room opens directly to a charming terrace and the pool, creating an ideal space to enjoy the outdoors througho the year.
- First floor: This floor features three cozy double bedrooms. One of them is a suite with a dressing room, offering privacy ar comfort. The other two bedrooms share a full bathroom with a shower, ideal for the convenience of the whole family.
- Second floor: The attic, with its beautiful wooden beams, houses a fourth bedroom currently used as an office and gyr providing a versatile space that adapts to your needs.