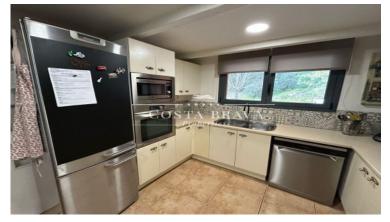

Distribution of the property:

- Basement: Access a spacious garage with an automatic door, capable of accommodating two cars. Additionally, you will fir an independent laundry room, perfect for keeping everything organized.
- Main floor: The kitchen is fully equipped with a ceramic cooktop. There is also a convenient guest toilet. The brig living-dining room opens directly to a charming terrace and the pool, creating an ideal space to enjoy the outdoors througho the year.
- First floor: This floor features three cozy double bedrooms. One of them is a suite with a dressing room, offering privacy ar comfort. The other two bedrooms share a full bathroom with a shower, ideal for the convenience of the whole family.
- Second floor: The attic, with its beautiful wooden beams, houses a fourth bedroom currently used as an office and gyr providing a versatile space that adapts to your needs.