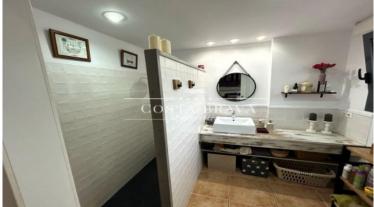

Distribution of the property:

- Basement: Access a spacious garage with an automatic door, capable of accommodating two cars. Additionally, you will fir an independent laundry room, perfect for keeping everything organized.
- Main floor: The kitchen is fully equipped with a ceramic cooktop. There is also a convenient guest toilet. The brig living-dining room opens directly to a charming terrace and the pool, creating an ideal space to enjoy the outdoors througho the year.
- First floor: This floor features three cozy double bedrooms. One of them is a suite with a dressing room, offering privacy ar comfort. The other two bedrooms share a full bathroom with a shower, ideal for the convenience of the whole family.
- Second floor: The attic, with its beautiful wooden beams, houses a fourth bedroom currently used as an office and gyr providing a versatile space that adapts to your needs.