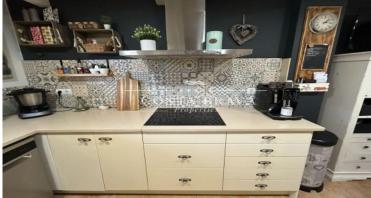

Distribution of the property:

- Basement: Access a spacious garage with an automatic door, capable of accommodating two cars. Additionally, you will fir an independent laundry room, perfect for keeping everything organized.
- Main floor: The kitchen is fully equipped with a ceramic cooktop. There is also a convenient guest toilet. The brig living-dining room opens directly to a charming terrace and the pool, creating an ideal space to enjoy the outdoors througho the year.
- First floor: This floor features three cozy double bedrooms. One of them is a suite with a dressing room, offering privacy ar comfort. The other two bedrooms share a full bathroom with a shower, ideal for the convenience of the whole family.
- Second floor: The attic, with its beautiful wooden beams, houses a fourth bedroom currently used as an office and gyr providing a versatile space that adapts to your needs.