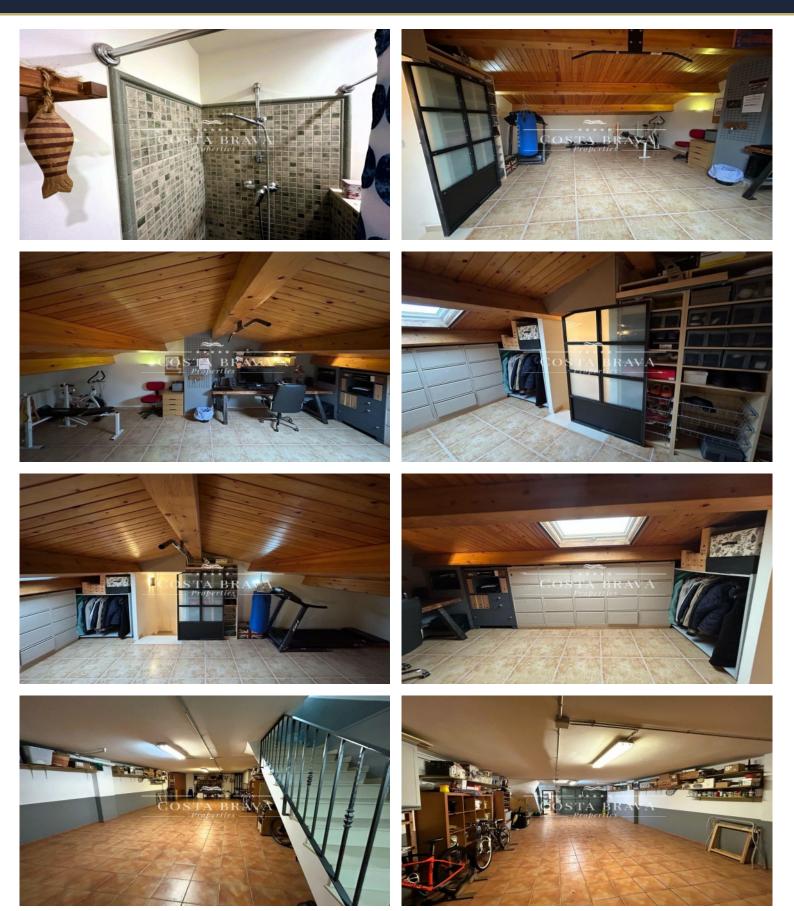

Distribution of the property:

- Basement: Access a spacious garage with an automatic door, capable of accommodating two cars. Additionally, you will fir an independent laundry room, perfect for keeping everything organized.
- Main floor: The kitchen is fully equipped with a ceramic cooktop. There is also a convenient guest toilet. The brig living-dining room opens directly to a charming terrace and the pool, creating an ideal space to enjoy the outdoors througho the year.
- First floor: This floor features three cozy double bedrooms. One of them is a suite with a dressing room, offering privacy ar comfort. The other two bedrooms share a full bathroom with a shower, ideal for the convenience of the whole family.
- Second floor: The attic, with its beautiful wooden beams, houses a fourth bedroom currently used as an office and gyr providing a versatile space that adapts to your needs.