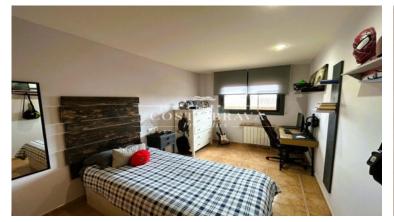

Distribution of the property:

- Basement: Access a spacious garage with an automatic door, capable of accommodating two cars. Additionally, you will fir an independent laundry room, perfect for keeping everything organized.
- Main floor: The kitchen is fully equipped with a ceramic cooktop. There is also a convenient guest toilet. The brig living-dining room opens directly to a charming terrace and the pool, creating an ideal space to enjoy the outdoors througho the year.
- First floor: This floor features three cozy double bedrooms. One of them is a suite with a dressing room, offering privacy ar comfort. The other two bedrooms share a full bathroom with a shower, ideal for the convenience of the whole family.
- Second floor: The attic, with its beautiful wooden beams, houses a fourth bedroom currently used as an office and gyr providing a versatile space that adapts to your needs.