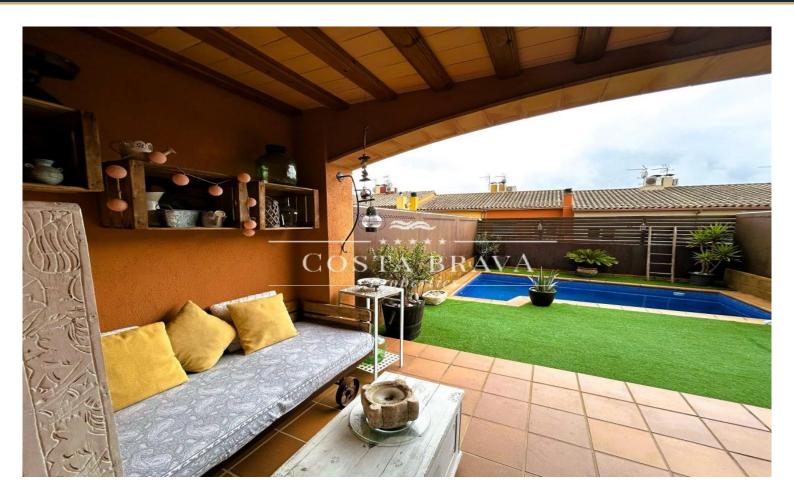

## 465,000 €

- 250 m<sup>2</sup> 4 3 In progress 2 spaces
- ✓ Pool
- Backyard
- ✓ Parking
- ✓ Heating✓ Fireplace

Charming semi-detached house of 250 m<sup>2</sup> in Palafrugell with Private Pool.

Discover this beautiful semi-detached house , perfectly oriented and located in a quiet area of Palafrugell, just a 10-minute wa from the town center and a 5-minute drive to the beaches of Llafranc and Tamariu. This property is ideal as a second residence of for enjoying year-round.

Distribution of the property:

- Basement: Access a spacious garage with an automatic door, capable of accommodating two cars. Additionally, you will fir an independent laundry room, perfect for keeping everything organized.
- Main floor: The kitchen is fully equipped with a ceramic cooktop. There is also a convenient guest toilet. The brig living-dining room opens directly to a charming terrace and the pool, creating an ideal space to enjoy the outdoors througho the year.
- First floor: This floor features three cozy double bedrooms. One of them is a suite with a dressing room, offering privacy ar comfort. The other two bedrooms share a full bathroom with a shower, ideal for the convenience of the whole family.
- Second floor: The attic, with its beautiful wooden beams, houses a fourth bedroom currently used as an office and gyr providing a versatile space that adapts to your needs.