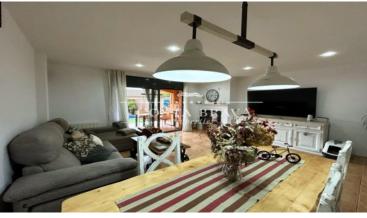

Distribution of the property:

- Basement: Access a spacious garage with an automatic door, capable of accommodating two cars. Additionally, you will fir an independent laundry room, perfect for keeping everything organized.
- Main floor: The kitchen is fully equipped with a ceramic cooktop. There is also a convenient guest toilet. The brig living-dining room opens directly to a charming terrace and the pool, creating an ideal space to enjoy the outdoors througho the year.
- First floor: This floor features three cozy double bedrooms. One of them is a suite with a dressing room, offering privacy ar comfort. The other two bedrooms share a full bathroom with a shower, ideal for the convenience of the whole family.
- Second floor: The attic, with its beautiful wooden beams, houses a fourth bedroom currently used as an office and gyr providing a versatile space that adapts to your needs.