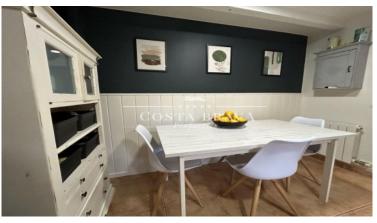

Distribution of the property:

- Basement: Access a spacious garage with an automatic door, capable of accommodating two cars. Additionally, you will fir an independent laundry room, perfect for keeping everything organized.
- Main floor: The kitchen is fully equipped with a ceramic cooktop. There is also a convenient guest toilet. The brig living-dining room opens directly to a charming terrace and the pool, creating an ideal space to enjoy the outdoors througho the year.
- First floor: This floor features three cozy double bedrooms. One of them is a suite with a dressing room, offering privacy ar comfort. The other two bedrooms share a full bathroom with a shower, ideal for the convenience of the whole family.
- Second floor: The attic, with its beautiful wooden beams, houses a fourth bedroom currently used as an office and gyr providing a versatile space that adapts to your needs.