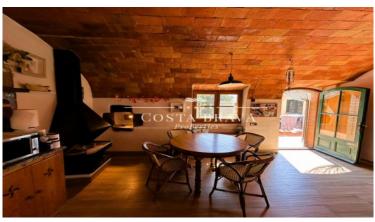

The house is located on a plot of 560 m2, with a sunny garden (east facing) and a nice porch with pergola where the whole family can enjoy.

The house is distributed in two floors with a total of 306m2. On the ground floor with all its vaulted ceilings in rustic Catalan style we find a large entrance hall, the TV room, the library-office and spacious kitchen-dining room. The latter is equipped with a fireplace and direct access to the garden.