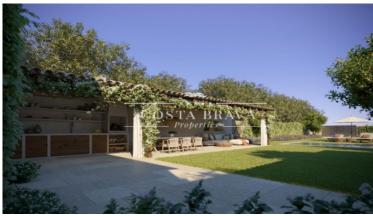

The house is located on a plot of 560 m2, with a sunny garden (east facing) and a nice porch with pergola where the whole family can enjoy.

The house is distributed in two floors with a total of 306m2. On the ground floor with all its vaulted ceilings in rustic Catalan style we find a large entrance hall, the TV room, the library-office and spacious kitchen-dining room. The latter is equipped with a fireplace and direct access to the garden.