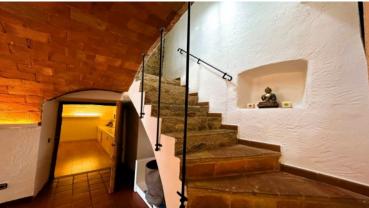

The house is located on a plot of 560 m2, with a sunny garden (east facing) and a nice porch with pergola where the whole family can enjoy.

The house is distributed in two floors with a total of 306m2. On the ground floor with all its vaulted ceilings in rustic Catalan style we find a large entrance hall, the TV room, the library-office and spacious kitchen-dining room. The latter is equipped with a fireplace and direct access to the garden.