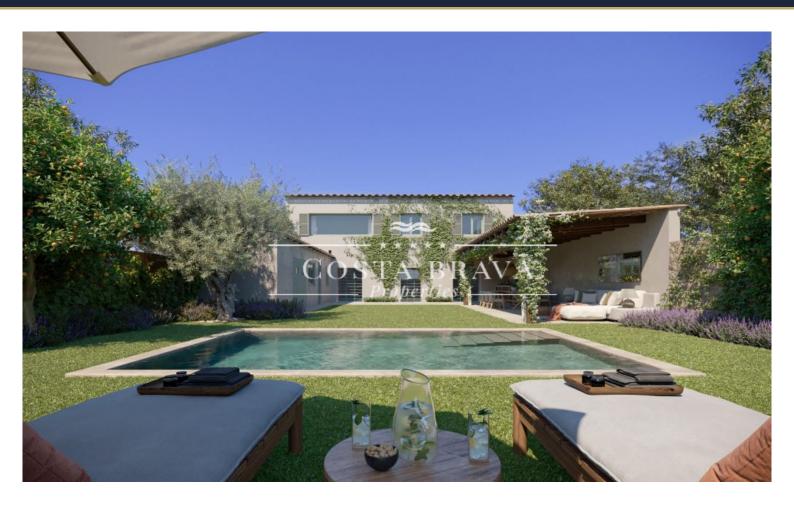

Exclusive and beautiful village house in Llofriu, in the heart of the Baix Empordà. Built in 1900 and later refurbished in 2002, this house has many possibilities as it can be extended by 90 m2 more and a swimming pool can be built as it can be seen in the photos of renders.

The house is located on a plot of 560 m2, with a sunny garden (east facing) and a nice porch with pergola where the whole family can enjoy.

The house is distributed in two floors with a total of 306m2. On the ground floor with all its vaulted ceilings in rustic Catalan style we find a large entrance hall, the TV room, the library-office and spacious kitchen-dining room. The latter is equipped with a fireplace and direct access to the garden.