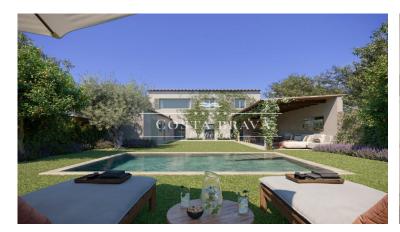

Exclusive and beautiful village house in Llofriu, in the heart of the Baix Empordà. Built in 1900 and later refurbished in 2002, this house has many possibilities as it can be extended by 90 m2 more and a swimming pool can be built as it can be seen in the photos of renders.

The house is located on a plot of 560 m2, with a sunny garden (east facing) and a nice porch with pergola where the whole family can enjoy.

The house is distributed in two floors with a total of 306m2. On the ground floor with all its vaulted ceilings in rustic Catalan style we find a large entrance hall, the TV room, the library-office and spacious kitchen-dining room. The latter is equipped with a fireplace and direct access to the garden.