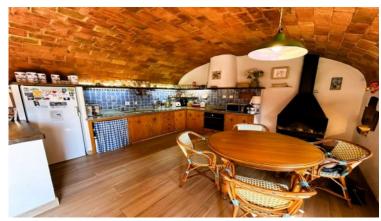

The house is located on a plot of 560 m2, with a sunny garden (east facing) and a nice porch with pergola where the whole family can enjoy.

The house is distributed in two floors with a total of 306m2. On the ground floor with all its vaulted ceilings in rustic Catalan style we find a large entrance hall, the TV room, the library-office and spacious kitchen-dining room. The latter is equipped with a fireplace and direct access to the garden.