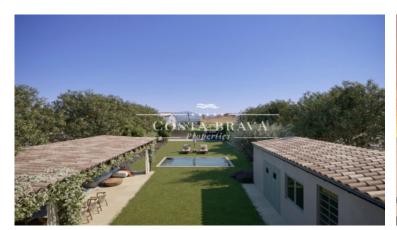

Exclusive and beautiful village house in Llofriu, in the heart of the Baix Empordà. Built in 1900 and later refurbished in 2002, this house has many possibilities as it can be extended by 90 m2 more and a swimming pool can be built as it can be seen in the photos of renders.

The house is located on a plot of 560 m2, with a sunny garden (east facing) and a nice porch with pergola where the whole family can enjoy.

The house is distributed in two floors with a total of 306m2. On the ground floor with all its vaulted ceilings in rustic Catalan style we find a large entrance hall, the TV room, the library-office and spacious kitchen-dining room. The latter is equipped with a fireplace and direct access to the garden.