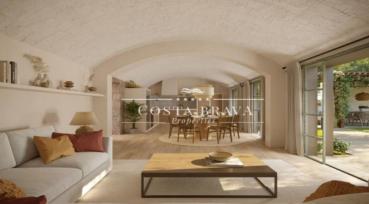

The house is located on a plot of 560 m2, with a sunny garden (east facing) and a nice porch with pergola where the whole family can enjoy.

The house is distributed in two floors with a total of 306m2. On the ground floor with all its vaulted ceilings in rustic Catalan style we find a large entrance hall, the TV room, the library-office and spacious kitchen-dining room. The latter is equipped with a fireplace and direct access to the garden.

On the upper floor, there is a double bedroom, two additional bedrooms with wooden mezzanine, a bathroom and a large dressing room with a large storage capacity.

The house has a water well, the upstairs has parket, gas heating, double glazed windows, high quality finishes, entrance from both streets, east and west facing, fitted wardrobes, large storage room in the garden area and large laundry room. Possibility to build a swimming pool.