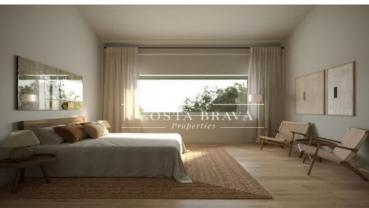

On the upper floor, there is a double bedroom, two additional bedrooms with wooden mezzanine, a bathroom and a large dressing room with a large storage capacity.

The house has a water well, the upstairs has parket, gas heating, double glazed windows, high quality finishes, entrance from both streets, east and west facing, fitted wardrobes, large storage room in the garden area and large laundry room. Possibility to build a swimming pool.