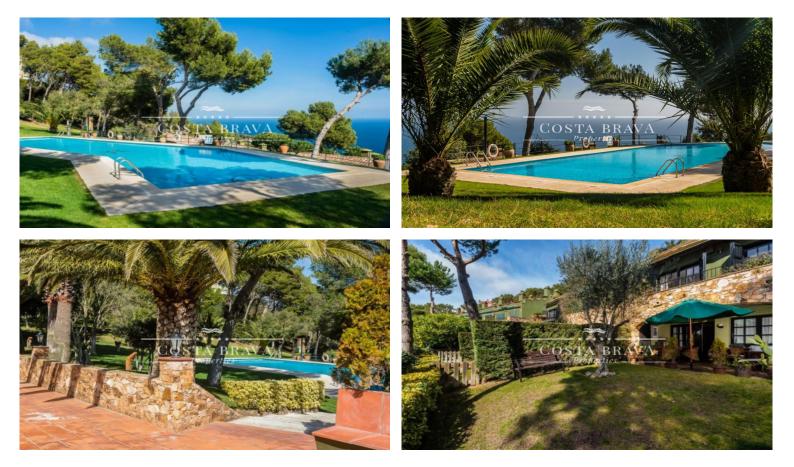

| $\checkmark$ | Pool  |
|--------------|-------|
| $\sim$       | 1 001 |

- ✓ Views
- ✓ Storage
- ✓ Terrace
- ✓ Heating
- ✓ Backyard
- Parking

Large terraced villa with excellent views to the landscape from Llafranc to Calonge, within a well kept complex of houses with a nice garden and pool with sea views. The house is in excellent conditions, with 2 en-suite bedrooms at the entrance floor, one of them with balcony and the other one with views to the sea and the pool; studio-lounge with large terrace facing West and excellent views at the top floor; large living-dining room with fireplace and access to terrace and private garden, large kitchen, toilet and a third en-suite bedroom at the ground floor. Direct access to the communal garage with a parking space for 4 cars and storage room. Central heating.