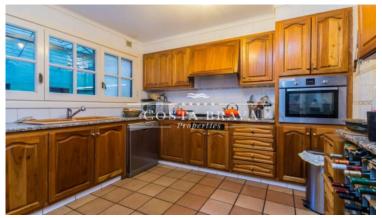

| $\checkmark$ | Pool  |
|--------------|-------|
| $\sim$       | 1 001 |

- ✓ Views
- ✓ Storage
- ✓ Terrace
- ✓ Heating
- ✓ Backyard
- Parking

Large terraced villa with excellent views to the landscape from Llafranc to Calonge, within a well kept complex of houses with a nice garden and pool with sea views. The house is in excellent conditions, with 2 en-suite bedrooms at the entrance floor, one of them with balcony and the other one with views to the sea and the pool; studio-lounge with large terrace facing West and excellent views at the top floor; large living-dining room with fireplace and access to terrace and private garden, large kitchen, toilet and a third en-suite bedroom at the ground floor. Direct access to the communal garage with a parking space for 4 cars and storage room. Central heating.