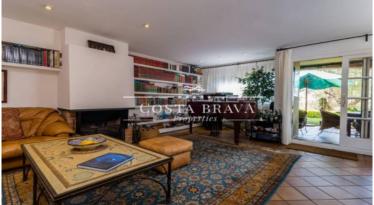

| $\checkmark$ | Pool  |
|--------------|-------|
| $\sim$       | 1 001 |

- ✓ Views
- ✓ Storage
- ✓ Terrace
- ✓ Heating
- ✓ Backyard
- Parking

Large terraced villa with excellent views to the landscape from Llafranc to Calonge, within a well kept complex of houses with a nice garden and pool with sea views. The house is in excellent conditions, with 2 en-suite bedrooms at the entrance floor, one of them with balcony and the other one with views to the sea and the pool; studio-lounge with large terrace facing West and excellent views at the top floor; large living-dining room with fireplace and access to terrace and private garden, large kitchen, toilet and a third en-suite bedroom at the ground floor. Direct access to the communal garage with a parking space for 4 cars and storage room. Central heating.