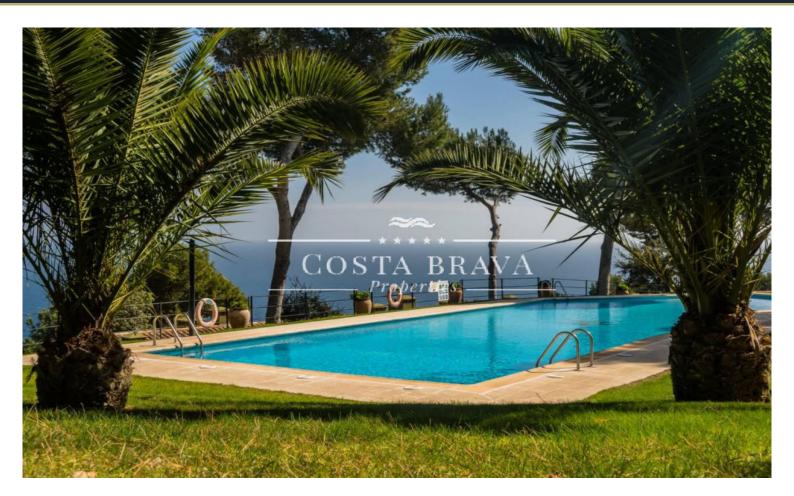

## FANTASTIC HOUSE FOR SALE WITH POOL AND VIEWS IN LLAFRANC

Palafrugell / Llafranc Ref: LA101

| $\checkmark$ | Pool  |
|--------------|-------|
| $\sim$       | 1 001 |

- ✓ Views
- ✓ Storage
- ✓ Terrace
- ✓ Heating
- ✓ Backyard
- Parking

Large terraced villa with excellent views to the landscape from Llafranc to Calonge, within a well kept complex of houses with a nice garden and pool with sea views. The house is in excellent conditions, with 2 en-suite bedrooms at the entrance floor, one of them with balcony and the other one with views to the sea and the pool; studio-lounge with large terrace facing West and excellent views at the top floor; large living-dining room with fireplace and access to terrace and private garden, large kitchen, toilet and a third en-suite bedroom at the ground floor. Direct access to the communal garage with a parking space for 4 cars and storage room. Central heating.