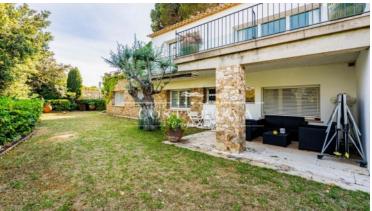

The property, located in a plot of 955 m2, houses a cosy house of 455 m2, with a beautiful garden and a private swimming pool. It is very luminous and sunny during the whole day and every day of the year thanks to its excellent south orientation.

The night floor houses 6 suites, with wardrobes and bathroom inside, all of them exterior with views to the garden area, children's living room and a laundry and ironing room.

On the lower floor is the machinery area and parking. It has closed parking for 2 cars, motorbikes, bicycles,... and uncovered parking for another four cars.