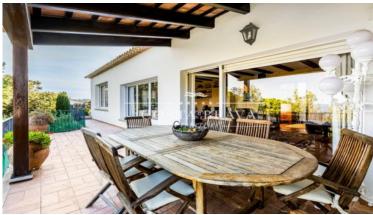

Designed by a prestigious local architect, it has an excellent distribution:

The entrance floor has a large hall from which you access to the day area where you will find; the living room with large window and exit to terrace with spectacular views, TV room with fireplace and window, majestic dining room to comfortably gather a large group of diners, large kitchen, pantry and large porch that can accommodate a sofa or chillout area from where you can enjoy unique views and from which you can access through a comfortable staircase to the garden and pool.