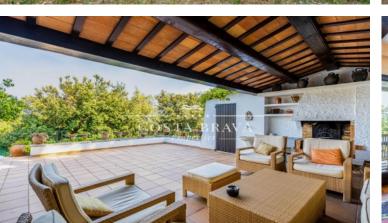

Designed by a prestigious local architect, it has an excellent distribution:

The entrance floor has a large hall from which you access to the day area where you will find; the living room with large window and exit to terrace with spectacular views, TV room with fireplace and window, majestic dining room to comfortably gather a large group of diners, large kitchen, pantry and large porch that can accommodate a sofa or chillout area from where you can enjoy unique views and from which you can access through a comfortable staircase to the garden and pool.