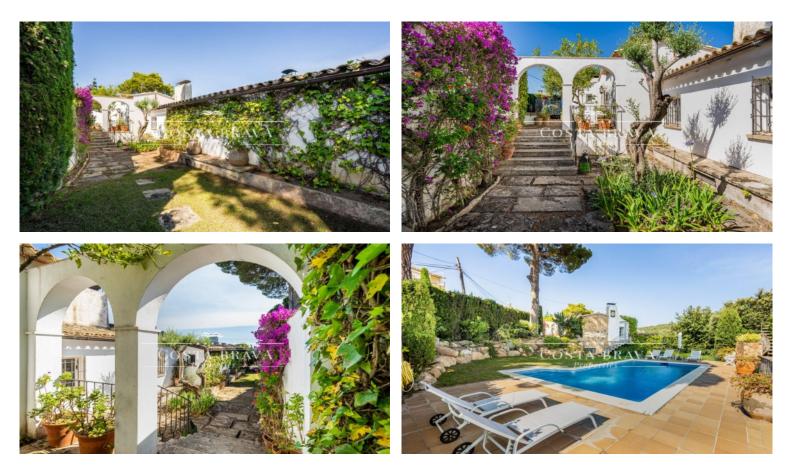

The property, located in a plot of 955 m2, houses a cosy house of 455 m2, with a beautiful garden and a private swimming pool. It is very luminous and sunny during the whole day and every day of the year thanks to its excellent south orientation.

Designed by a prestigious local architect, it has an excellent distribution:

The entrance floor has a large hall from which you access to the day area where you will find; the living room with large window and exit to terrace with spectacular views, TV room with fireplace and window, majestic dining room to comfortably gather a large group of diners, large kitchen, pantry and large porch that can accommodate a sofa or chillout area from where you can enjoy unique views and from which you can access through a comfortable staircase to the garden and pool.