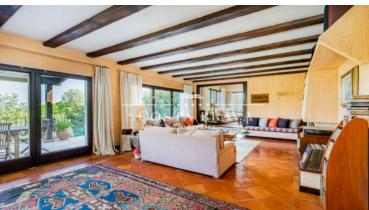

Designed by a prestigious local architect, it has an excellent distribution:

The entrance floor has a large hall from which you access to the day area where you will find; the living room with large window and exit to terrace with spectacular views, TV room with fireplace and window, majestic dining room to comfortably gather a large group of diners, large kitchen, pantry and large porch that can accommodate a sofa or chillout area from where you can enjoy unique views and from which you can access through a comfortable staircase to the garden and pool.