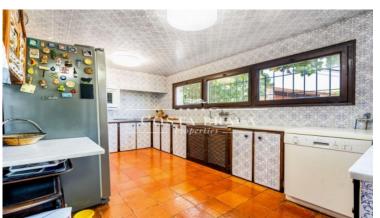

Designed by a prestigious local architect, it has an excellent distribution:

The entrance floor has a large hall from which you access to the day area where you will find; the living room with large window and exit to terrace with spectacular views, TV room with fireplace and window, majestic dining room to comfortably gather a large group of diners, large kitchen, pantry and large porch that can accommodate a sofa or chillout area from where you can enjoy unique views and from which you can access through a comfortable staircase to the garden and pool.