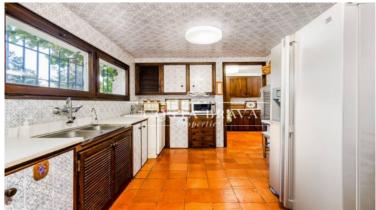

Designed by a prestigious local architect, it has an excellent distribution:

The entrance floor has a large hall from which you access to the day area where you will find; the living room with large window and exit to terrace with spectacular views, TV room with fireplace and window, majestic dining room to comfortably gather a large group of diners, large kitchen, pantry and large porch that can accommodate a sofa or chillout area from where you can enjoy unique views and from which you can access through a comfortable staircase to the garden and pool.