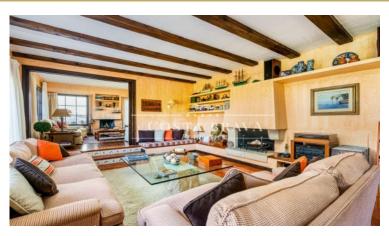

Designed by a prestigious local architect, it has an excellent distribution:

The entrance floor has a large hall from which you access to the day area where you will find; the living room with large window and exit to terrace with spectacular views, TV room with fireplace and window, majestic dining room to comfortably gather a large group of diners, large kitchen, pantry and large porch that can accommodate a sofa or chillout area from where you can enjoy unique views and from which you can access through a comfortable staircase to the garden and pool.