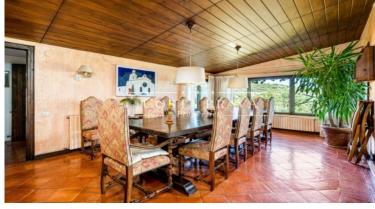

Designed by a prestigious local architect, it has an excellent distribution:

The entrance floor has a large hall from which you access to the day area where you will find; the living room with large window and exit to terrace with spectacular views, TV room with fireplace and window, majestic dining room to comfortably gather a large group of diners, large kitchen, pantry and large porch that can accommodate a sofa or chillout area from where you can enjoy unique views and from which you can access through a comfortable staircase to the garden and pool.