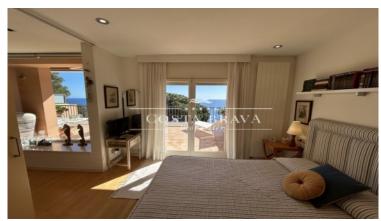

The house offers stunning sea views, both from the interior and the spacious terraces on both levels. On the ground floor, you'll find the living-dining room, a semi-independent kitchen, and two outdoor spaces. One is a large terrace with space for a dining table, while the other is an interior patio with a summer kitchen, offering complete privacy and the option to install a jacuzzi or a small pool.

On the upper floor, dedicated to the sleeping area, there are 2 double bedrooms, 2 bathrooms, a sitting area, and an office. The layout easily allows for conversion into 3 bedrooms. The master bedroom suite has a private bathroom and built-in wardrobes. Additionally, this floor features a 35 m<sup>2</sup> terrace with panoramic sea views, perfect for enjoying the sun, reading, or relaxing.