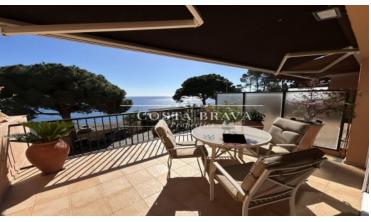

The house offers stunning sea views, both from the interior and the spacious terraces on both levels. On the ground floor, you'll find the living-dining room, a semi-independent kitchen, and two outdoor spaces. One is a large terrace with space for a dining table, while the other is an interior patio with a summer kitchen, offering complete privacy and the option to install a jacuzzi or a small pool.

On the upper floor, dedicated to the sleeping area, there are 2 double bedrooms, 2 bathrooms, a sitting area, and an office. The layout easily allows for conversion into 3 bedrooms. The master bedroom suite has a private bathroom and built-in wardrobes. Additionally, this floor features a 35 m<sup>2</sup> terrace with panoramic sea views, perfect for enjoying the sun, reading, or relaxing.