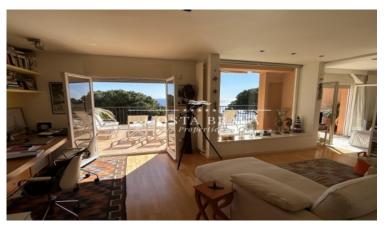

On the upper floor, dedicated to the sleeping area, there are 2 double bedrooms, 2 bathrooms, a sitting area, and an office. The layout easily allows for conversion into 3 bedrooms. The master bedroom suite has a private bathroom and built-in wardrobes. Additionally, this floor features a 35 m<sup>2</sup> terrace with panoramic sea views, perfect for enjoying the sun, reading, or relaxing.