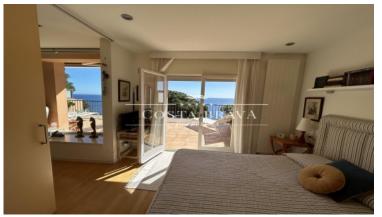

The house offers stunning sea views, both from the interior and the spacious terraces on both levels. On the ground floor, you'll find the living-dining room, a semi-independent kitchen, and two outdoor spaces. One is a large terrace with space for a dining table, while the other is an interior patio with a summer kitchen, offering complete privacy and the option to install a jacuzzi or a small pool.

On the upper floor, dedicated to the sleeping area, there are 2 double bedrooms, 2 bathrooms, a sitting area, and an office. The layout easily allows for conversion into 3 bedrooms. The master bedroom suite has a private bathroom and built-in wardrobes. Additionally, this floor features a 35 m<sup>2</sup> terrace with panoramic sea views, perfect for enjoying the sun, reading, or relaxing.