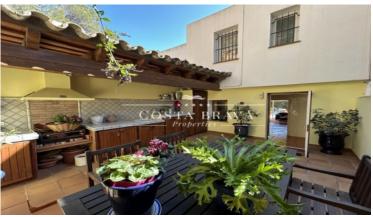

The house offers stunning sea views, both from the interior and the spacious terraces on both levels. On the ground floor, you'll find the living-dining room, a semi-independent kitchen, and two outdoor spaces. One is a large terrace with space for a dining table, while the other is an interior patio with a summer kitchen, offering complete privacy and the option to install a jacuzzi or a small pool.

On the upper floor, dedicated to the sleeping area, there are 2 double bedrooms, 2 bathrooms, a sitting area, and an office. The layout easily allows for conversion into 3 bedrooms. The master bedroom suite has a private bathroom and built-in wardrobes. Additionally, this floor features a 35 m<sup>2</sup> terrace with panoramic sea views, perfect for enjoying the sun, reading, or relaxing.