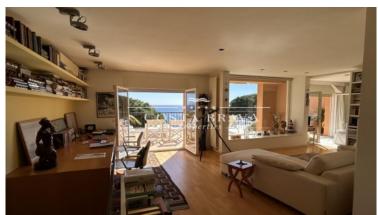

The house offers stunning sea views, both from the interior and the spacious terraces on both levels. On the ground floor, you'll find the living-dining room, a semi-independent kitchen, and two outdoor spaces. One is a large terrace with space for a dining table, while the other is an interior patio with a summer kitchen, offering complete privacy and the option to install a jacuzzi or a small pool.

On the upper floor, dedicated to the sleeping area, there are 2 double bedrooms, 2 bathrooms, a sitting area, and an office. The layout easily allows for conversion into 3 bedrooms. The master bedroom suite has a private bathroom and built-in wardrobes. Additionally, this floor features a 35 m<sup>2</sup> terrace with panoramic sea views, perfect for enjoying the sun, reading, or relaxing.