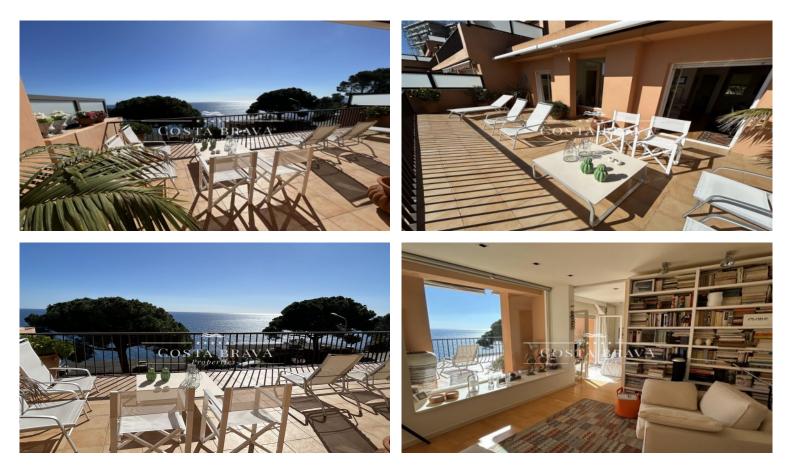

The house offers stunning sea views, both from the interior and the spacious terraces on both levels. On the ground floor, you'll find the living-dining room, a semi-independent kitchen, and two outdoor spaces. One is a large terrace with space for a dining table, while the other is an interior patio with a summer kitchen, offering complete privacy and the option to install a jacuzzi or a small pool.

On the upper floor, dedicated to the sleeping area, there are 2 double bedrooms, 2 bathrooms, a sitting area, and an office. The layout easily allows for conversion into 3 bedrooms. The master bedroom suite has a private bathroom and built-in wardrobes. Additionally, this floor features a 35 m<sup>2</sup> terrace with panoramic sea views, perfect for enjoying the sun, reading, or relaxing.

Both levels are equipped with gas heating and air conditioning, ensuring comfort year-round. The property also includes private parking and a spacious storage room.

C/ Camí Mediterrani, 5 Tel: +34 636 979 378 / +34 625 380 718 https://www.propertiescostabrava.com