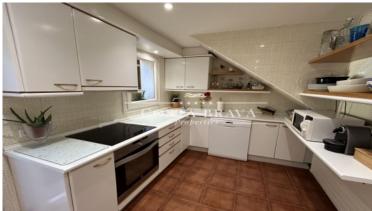

The house offers stunning sea views, both from the interior and the spacious terraces on both levels. On the ground floor, you'll find the living-dining room, a semi-independent kitchen, and two outdoor spaces. One is a large terrace with space for a dining table, while the other is an interior patio with a summer kitchen, offering complete privacy and the option to install a jacuzzi or a small pool.