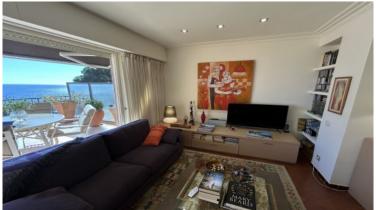

The house offers stunning sea views, both from the interior and the spacious terraces on both levels. On the ground floor, you'll find the living-dining room, a semi-independent kitchen, and two outdoor spaces. One is a large terrace with space for a dining table, while the other is an interior patio with a summer kitchen, offering complete privacy and the option to install a jacuzzi or a small pool.

On the upper floor, dedicated to the sleeping area, there are 2 double bedrooms, 2 bathrooms, a sitting area, and an office. The layout easily allows for conversion into 3 bedrooms. The master bedroom suite has a private bathroom and built-in wardrobes. Additionally, this floor features a 35 m<sup>2</sup> terrace with panoramic sea views, perfect for enjoying the sun, reading, or relaxing.