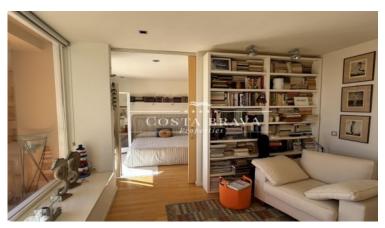

On the upper floor, dedicated to the sleeping area, there are 2 double bedrooms, 2 bathrooms, a sitting area, and an office. The layout easily allows for conversion into 3 bedrooms. The master bedroom suite has a private bathroom and built-in wardrobes. Additionally, this floor features a 35 m<sup>2</sup> terrace with panoramic sea views, perfect for enjoying the sun, reading, or relaxing.