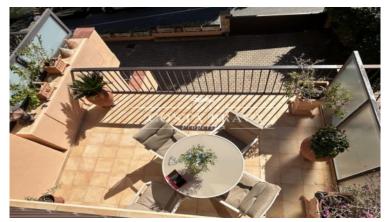

The house offers stunning sea views, both from the interior and the spacious terraces on both levels. On the ground floor, you'll find the living-dining room, a semi-independent kitchen, and two outdoor spaces. One is a large terrace with space for a dining table, while the other is an interior patio with a summer kitchen, offering complete privacy and the option to install a jacuzzi or a small pool.

On the upper floor, dedicated to the sleeping area, there are 2 double bedrooms, 2 bathrooms, a sitting area, and an office. The layout easily allows for conversion into 3 bedrooms. The master bedroom suite has a private bathroom and built-in wardrobes. Additionally, this floor features a 35 m<sup>2</sup> terrace with panoramic sea views, perfect for enjoying the sun, reading, or relaxing.