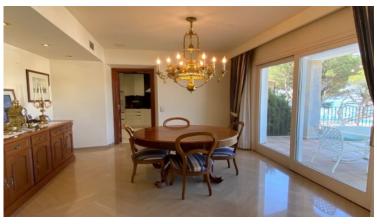

On the second floor we have the main entrance with a large living room with fireplace, dining room with access to the terrace, large fully equipped kitchen, large laundry room and a guest toilet. On this same floor is the garage with capacity for two vehicles and with the possibility of outside parking.