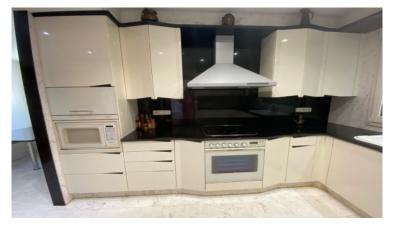

On the garden level, we find a large porch with an equipped kitchen, a dining table with capacity for 16 people, lounge area, large pantry, bathroom with shower, large built-in barbecue and cellar area. We also have the pool with panoramic views of Llafranc and direct access to the beach.

On the second floor we have the main entrance with a large living room with fireplace, dining room with access to the terrace, large fully equipped kitchen, large laundry room and a guest toilet. On this same floor is the garage with capacity for two vehicles and with the possibility of outside parking.