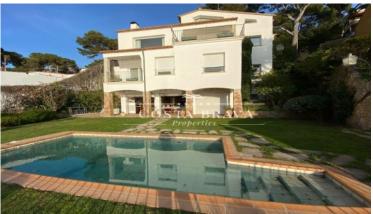

The house has 447m2 on a 583m2 plot and is south facing that make this house an ideal place to enjoy with the whole family throughout the year.

It is distributed over 4 floors, all of them communicated with an elevator.

On the second floor we have the main entrance with a large living room with fireplace, dining room with access to the terrace, large fully equipped kitchen, large laundry room and a guest toilet. On this same floor is the garage with capacity for two vehicles and with the possibility of outside parking.