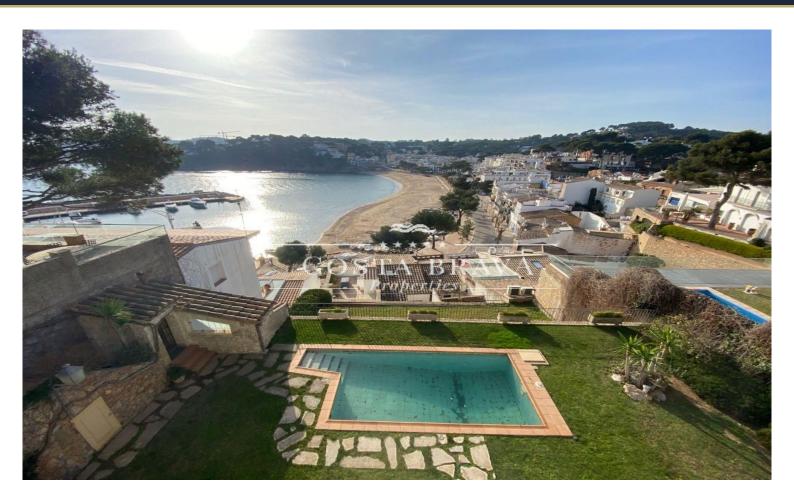

## 5,000,000 €

447 m<sup>2</sup> 5 7 583 m<sup>2</sup> In progress

4 spaces

- ✓ Pool
- ✓ Heating
- ✓ Parking
- 🗸 Lift

- ✓ Air conditioning
- Sea views
- Backyard

This fantástic villa is located in one of the most sought-after areas of the Costa Brava. With spectacular views of Llafranc and with direct access to the beach.

On the garden level, we find a large porch with an equipped kitchen, a dining table with capacity for 16 people, lounge area, large pantry, bathroom with shower, large built-in barbecue and cellar area. We also have the pool with panoramic views of Llafranc and direct access to the beach.

The house has 447m2 on a 583m2 plot and is south facing that make this house an ideal place to enjoy with the whole family throughout the year.

It is distributed over 4 floors, all of them communicated with an elevator.