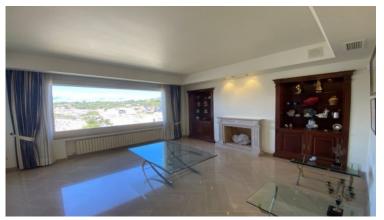

On the second floor we have the main entrance with a large living room with fireplace, dining room with access to the terrace, large fully equipped kitchen, large laundry room and a guest toilet. On this same floor is the garage with capacity for two vehicles and with the possibility of outside parking.