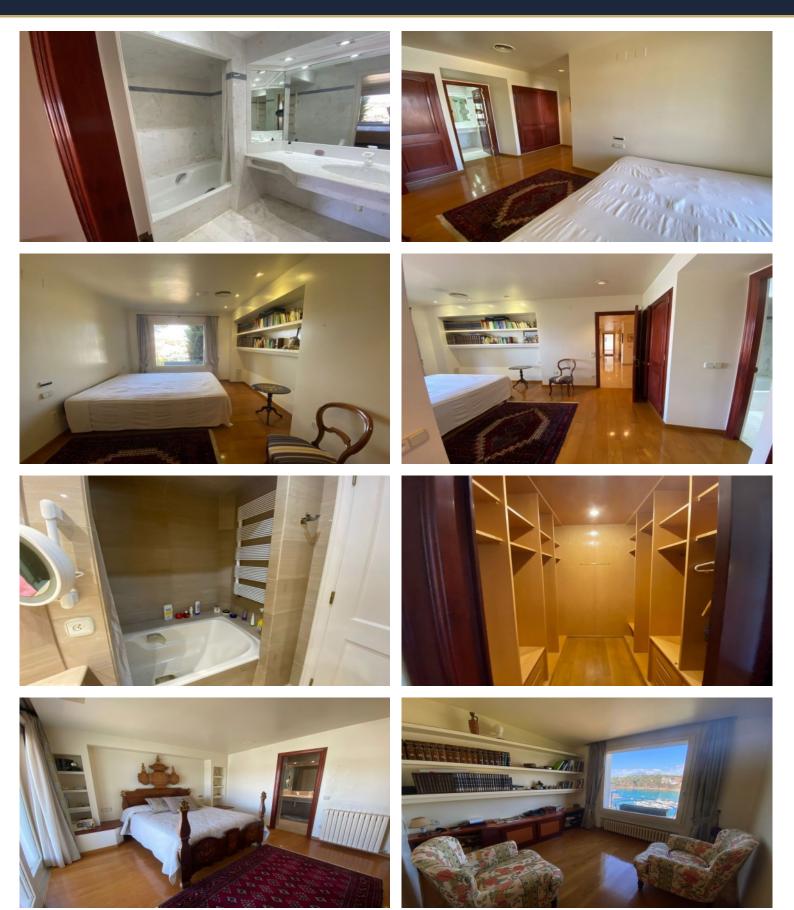

On the first floor we find 4 very spacious double suites with their bathroom, built-in wardrobes and oak wood flooring. The master suite also has a dressing room and a living room. All of them with views of the bay of Llafranc.

On the third floor attic, we have a spacious suite with bathroom, wooden ceiling and fireplace.

The construction of the house stands out for the use of noble and authentic Empodrà materials such as the recovered Arab tile, the one-piece Girona stone pillars, Niangon carpentry and aluminum exterior cladding and manual wrought iron finishes. Dolomite white marble floors.