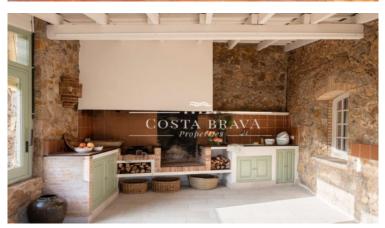

It is a large country house distributed over two floors:

On the ground floor there is a small entrance hall. On the right side of the house is the dining room and the kitchen area. The fully equipped kitchen maintains the classic character of a Catalan farmhouse but fully adapted to modern needs. Through the kitchen we access to a bedroom with a double bed, type suite, with private bathroom with shower. Next to the dining room we find another bedroom with two beds and another bathroom with shower which is also used as a courtesy bathroom. On the left side of the house we find a pleasant TV lounge with fireplace and access to a large barbecue area, here we have an indoor area, ideal to enjoy the gastronomy of the area with the company of family and friends and an outdoor terrace area to enjoy lunches and dinners outdoors. The garden and pool area can be accessed from any part of the ground floor.