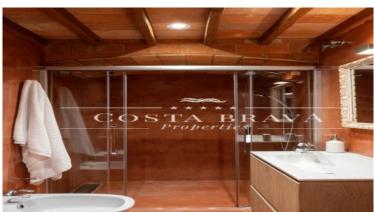

It is a large country house distributed over two floors:

On the ground floor there is a small entrance hall. On the right side of the house is the dining room and the kitchen area. The fully equipped kitchen maintains the classic character of a Catalan farmhouse but fully adapted to modern needs. Through the kitchen we access to a bedroom with a double bed, type suite, with private bathroom with shower. Next to the dining room we find another bedroom with two beds and another bathroom with shower which is also used as a courtesy bathroom. On the left side of the house we find a pleasant TV lounge with fireplace and access to a large barbecue area, here we have an indoor area, ideal to enjoy the gastronomy of the area with the company of family and friends and an outdoor terrace area to enjoy lunches and dinners outdoors. The garden and pool area can be accessed from any part of the ground floor.

On the first floor there are three bedrooms, two of which are en-suites and all of which overlook the pool and garden area. Once we reach the first floor on our left we find a bedroom with twin beds and private bathroom with shower, on the right we find the master suite with bathroom with shower and bathtub and right in the middle of the corridor we have another double bedroom, just in front of this room there is a bathroom with shower. All three bedrooms are equipped with air conditioning.