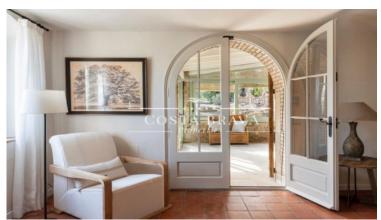

It is a large country house distributed over two floors:

On the ground floor there is a small entrance hall. On the right side of the house is the dining room and the kitchen area. The fully equipped kitchen maintains the classic character of a Catalan farmhouse but fully adapted to modern needs. Through the kitchen we access to a bedroom with a double bed, type suite, with private bathroom with shower. Next to the dining room we find another bedroom with two beds and another bathroom with shower which is also used as a courtesy bathroom. On the left side of the house we find a pleasant TV lounge with fireplace and access to a large barbecue area, here we have an indoor area, ideal to enjoy the gastronomy of the area with the company of family and friends and an outdoor terrace area to enjoy lunches and dinners outdoors. The garden and pool area can be accessed from any part of the ground floor.