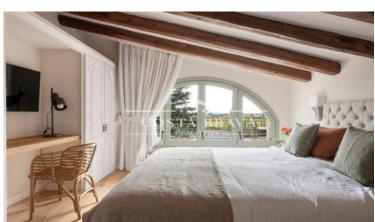

On the first floor there are three bedrooms, two of which are en-suites and all of which overlook the pool and garden area. Once we reach the first floor on our left we find a bedroom with twin beds and private bathroom with shower, on the right we find the master suite with bathroom with shower and bathtub and right in the middle of the corridor we have another double bedroom, just in front of this room there is a bathroom with shower. All three bedrooms are equipped with air conditioning.