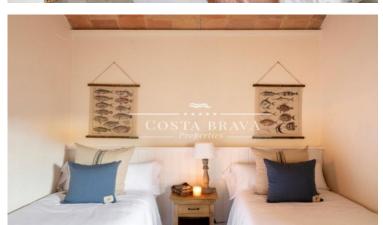

On the first floor there are three bedrooms, two of which are en-suites and all of which overlook the pool and garden area. Once we reach the first floor on our left we find a bedroom with twin beds and private bathroom with shower, on the right we find the master suite with bathroom with shower and bathtub and right in the middle of the corridor we have another double bedroom, just in front of this room there is a bathroom with shower. All three bedrooms are equipped with air conditioning.