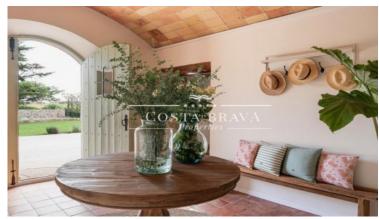

It is a large country house distributed over two floors:

On the ground floor there is a small entrance hall. On the right side of the house is the dining room and the kitchen area. The fully equipped kitchen maintains the classic character of a Catalan farmhouse but fully adapted to modern needs. Through the kitchen we access to a bedroom with a double bed, type suite, with private bathroom with shower. Next to the dining room we find another bedroom with two beds and another bathroom with shower which is also used as a courtesy bathroom. On the left side of the house we find a pleasant TV lounge with fireplace and access to a large barbecue area, here we have an indoor area, ideal to enjoy the gastronomy of the area with the company of family and friends and an outdoor terrace area to enjoy lunches and dinners outdoors. The garden and pool area can be accessed from any part of the ground floor.