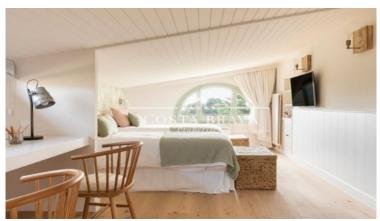

On the first floor there are three bedrooms, two of which are en-suites and all of which overlook the pool and garden area. Once we reach the first floor on our left we find a bedroom with twin beds and private bathroom with shower, on the right we find the master suite with bathroom with shower and bathtub and right in the middle of the corridor we have another double bedroom, just in front of this room there is a bathroom with shower. All three bedrooms are equipped with air conditioning.