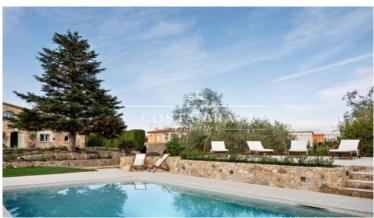

Enjoy the best holidays of your life in this paradise! The perfect combination between the antiquity of the farmhouse and the modernity of the decoration and its facilities, together with the noble materials that cover the whole house, make this Premium accommodation ideal to disconnect and intensely enjoy an unforgettable holiday. The layout of the terrace and the beautiful outdoor spaces invite you to relax, and the comfort found in the interior rooms will make you feel better than at home.

It is a large country house distributed over two floors:

On the ground floor there is a small entrance hall. On the right side of the house is the dining room and the kitchen area. The fully equipped kitchen maintains the classic character of a Catalan farmhouse but fully adapted to modern needs. Through the kitchen we access to a bedroom with a double bed, type suite, with private bathroom with shower. Next to the dining room we find another bedroom with two beds and another bathroom with shower which is also used as a courtesy bathroom. On the left side of the house we find a pleasant TV lounge with fireplace and access to a large barbecue area, here we have an indoor area, ideal to enjoy the gastronomy of the area with the company of family and friends and an outdoor terrace area to enjoy lunches and dinners outdoors. The garden and pool area can be accessed from any part of the ground floor.