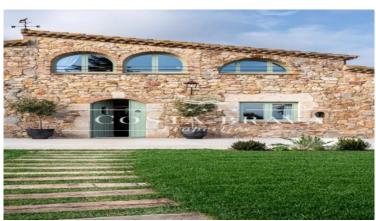

It is a large country house distributed over two floors:

On the ground floor there is a small entrance hall. On the right side of the house is the dining room and the kitchen area. The fully equipped kitchen maintains the classic character of a Catalan farmhouse but fully adapted to modern needs. Through the kitchen we access to a bedroom with a double bed, type suite, with private bathroom with shower. Next to the dining room we find another bedroom with two beds and another bathroom with shower which is also used as a courtesy bathroom. On the left side of the house we find a pleasant TV lounge with fireplace and access to a large barbecue area, here we have an indoor area, ideal to enjoy the gastronomy of the area with the company of family and friends and an outdoor terrace area to enjoy lunches and dinners outdoors. The garden and pool area can be accessed from any part of the ground floor.