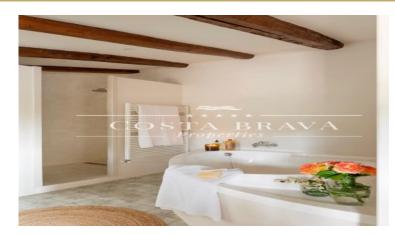

On the first floor there are three bedrooms, two of which are en-suites and all of which overlook the pool and garden area. Once we reach the first floor on our left we find a bedroom with twin beds and private bathroom with shower, on the right we find the master suite with bathroom with shower and bathtub and right in the middle of the corridor we have another double bedroom, just in front of this room there is a bathroom with shower. All three bedrooms are equipped with air conditioning.