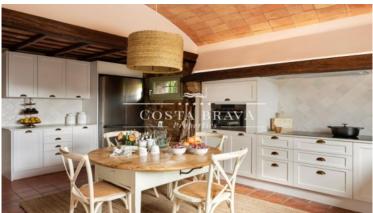

It is a large country house distributed over two floors:

On the ground floor there is a small entrance hall. On the right side of the house is the dining room and the kitchen area. The fully equipped kitchen maintains the classic character of a Catalan farmhouse but fully adapted to modern needs. Through the kitchen we access to a bedroom with a double bed, type suite, with private bathroom with shower. Next to the dining room we find another bedroom with two beds and another bathroom with shower which is also used as a courtesy bathroom. On the left side of the house we find a pleasant TV lounge with fireplace and access to a large barbecue area, here we have an indoor area, ideal to enjoy the gastronomy of the area with the company of family and friends and an outdoor terrace area to enjoy lunches and dinners outdoors. The garden and pool area can be accessed from any part of the ground floor.