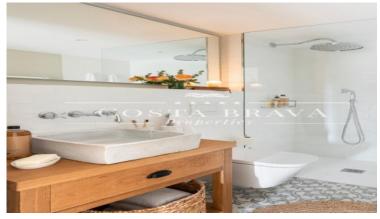

It is a large country house distributed over two floors:

On the ground floor there is a small entrance hall. On the right side of the house is the dining room and the kitchen area. The fully equipped kitchen maintains the classic character of a Catalan farmhouse but fully adapted to modern needs. Through the kitchen we access to a bedroom with a double bed, type suite, with private bathroom with shower. Next to the dining room we find another bedroom with two beds and another bathroom with shower which is also used as a courtesy bathroom. On the left side of the house we find a pleasant TV lounge with fireplace and access to a large barbecue area, here we have an indoor area, ideal to enjoy the gastronomy of the area with the company of family and friends and an outdoor terrace area to enjoy lunches and dinners outdoors. The garden and pool area can be accessed from any part of the ground floor.

On the first floor there are three bedrooms, two of which are en-suites and all of which overlook the pool and garden area. Once we reach the first floor on our left we find a bedroom with twin beds and private bathroom with shower, on the right we find the master suite with bathroom with shower and bathtub and right in the middle of the corridor we have another double bedroom, just in front of this room there is a bathroom with shower. All three bedrooms are equipped with air conditioning.