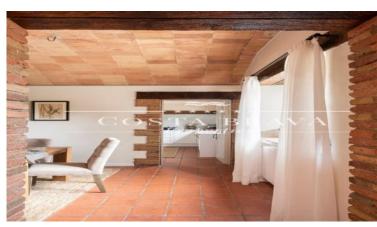

On the first floor there are three bedrooms, two of which are en-suites and all of which overlook the pool and garden area. Once we reach the first floor on our left we find a bedroom with twin beds and private bathroom with shower, on the right we find the master suite with bathroom with shower and bathtub and right in the middle of the corridor we have another double bedroom, just in front of this room there is a bathroom with shower. All three bedrooms are equipped with air conditioning.