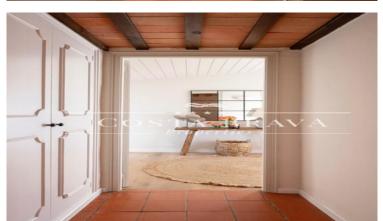

It is a large country house distributed over two floors:

On the ground floor there is a small entrance hall. On the right side of the house is the dining room and the kitchen area. The fully equipped kitchen maintains the classic character of a Catalan farmhouse but fully adapted to modern needs. Through the kitchen we access to a bedroom with a double bed, type suite, with private bathroom with shower. Next to the dining room we find another bedroom with two beds and another bathroom with shower which is also used as a courtesy bathroom. On the left side of the house we find a pleasant TV lounge with fireplace and access to a large barbecue area, here we have an indoor area, ideal to enjoy the gastronomy of the area with the company of family and friends and an outdoor terrace area to enjoy lunches and dinners outdoors. The garden and pool area can be accessed from any part of the ground floor.