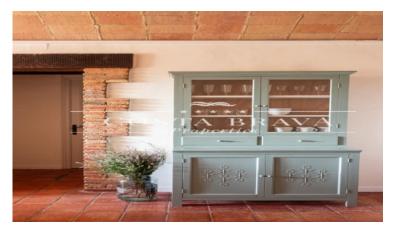

It is a large country house distributed over two floors:

On the ground floor there is a small entrance hall. On the right side of the house is the dining room and the kitchen area. The fully equipped kitchen maintains the classic character of a Catalan farmhouse but fully adapted to modern needs. Through the kitchen we access to a bedroom with a double bed, type suite, with private bathroom with shower. Next to the dining room we find another bedroom with two beds and another bathroom with shower which is also used as a courtesy bathroom. On the left side of the house we find a pleasant TV lounge with fireplace and access to a large barbecue area, here we have an indoor area, ideal to enjoy the gastronomy of the area with the company of family and friends and an outdoor terrace area to enjoy lunches and dinners outdoors. The garden and pool area can be accessed from any part of the ground floor.