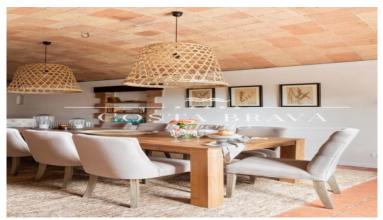

It is a large country house distributed over two floors:

On the ground floor there is a small entrance hall. On the right side of the house is the dining room and the kitchen area. The fully equipped kitchen maintains the classic character of a Catalan farmhouse but fully adapted to modern needs. Through the kitchen we access to a bedroom with a double bed, type suite, with private bathroom with shower. Next to the dining room we find another bedroom with two beds and another bathroom with shower which is also used as a courtesy bathroom. On the left side of the house we find a pleasant TV lounge with fireplace and access to a large barbecue area, here we have an indoor area, ideal to enjoy the gastronomy of the area with the company of family and friends and an outdoor terrace area to enjoy lunches and dinners outdoors. The garden and pool area can be accessed from any part of the ground floor.