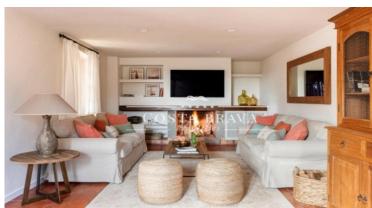

It is a large country house distributed over two floors:

On the ground floor there is a small entrance hall. On the right side of the house is the dining room and the kitchen area. The fully equipped kitchen maintains the classic character of a Catalan farmhouse but fully adapted to modern needs. Through the kitchen we access to a bedroom with a double bed, type suite, with private bathroom with shower. Next to the dining room we find another bedroom with two beds and another bathroom with shower which is also used as a courtesy bathroom. On the left side of the house we find a pleasant TV lounge with fireplace and access to a large barbecue area, here we have an indoor area, ideal to enjoy the gastronomy of the area with the company of family and friends and an outdoor terrace area to enjoy lunches and dinners outdoors. The garden and pool area can be accessed from any part of the ground floor.