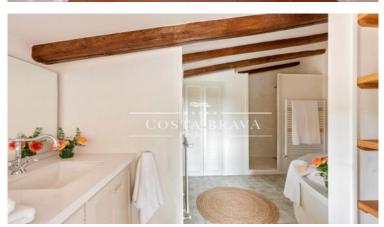

On the first floor there are three bedrooms, two of which are en-suites and all of which overlook the pool and garden area. Once we reach the first floor on our left we find a bedroom with twin beds and private bathroom with shower, on the right we find the master suite with bathroom with shower and bathtub and right in the middle of the corridor we have another double bedroom, just in front of this room there is a bathroom with shower. All three bedrooms are equipped with air conditioning.