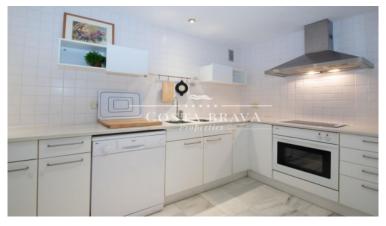

Spacious living room with fireplace, with covered terrace with beautiful views of the sea and the promenade.

Fully equipped kitchen.

Bedroom-suite with double bed, with bathroom with bathtub.

One double bedroom with double bed