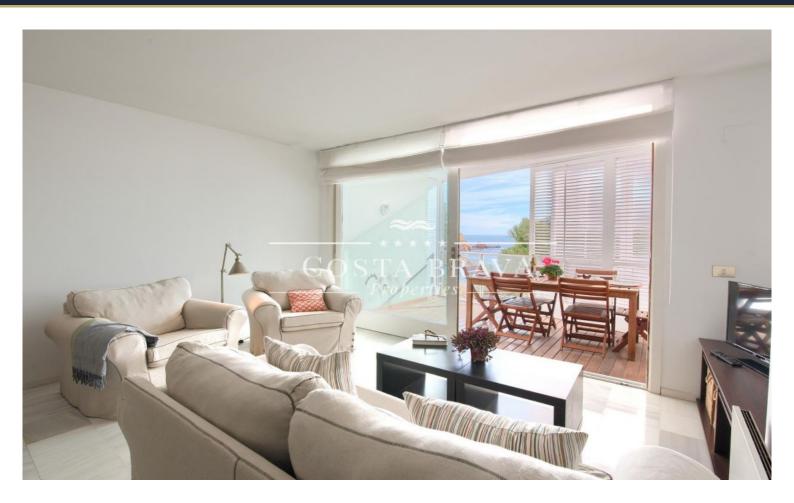

## 1,750 €

- 100 m<sup>2</sup>
- In progress 1 spaces
- ✓ Heating
- ✓ Storage
- ✓ Furnished
- ✓ Parking
- ✓ Balcony
- ✓ Sea views ✓ Lift
- ✓ Fireplace
- ✓ Terrace
- ✓ Built in closets

- 3 3

Nice apartment on the beach of Tamariu, located on the seafront, next to the promenade of this beautiful village on the Costa Brava. The property consists of an apartment of 100 m2, located on the 2nd floor of a small community located on the same promenade of Tamariu. Thanks to its extraordinary situation has around it all the services and existing stores in the village: restaurant, supermarket, bakery, etc.. The apartment consists of:

Spacious living room with fireplace, with covered terrace with beautiful views of the sea and the promenade.

Fully equipped kitchen.

Bedroom-suite with double bed, with bathroom with bathtub.

One double bedroom with double bed