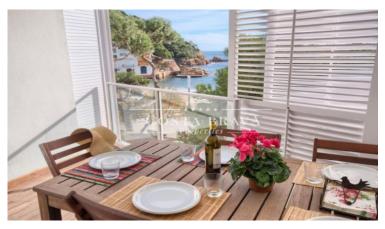

Spacious living room with fireplace, with covered terrace with beautiful views of the sea and the promenade.

Fully equipped kitchen.

Bedroom-suite with double bed, with bathroom with bathtub.

One double bedroom with double bed