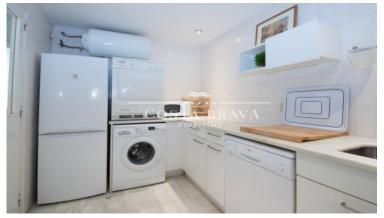

Spacious living room with fireplace, with covered terrace with beautiful views of the sea and the promenade.

Fully equipped kitchen.

Bedroom-suite with double bed, with bathroom with bathtub.

One double bedroom with double bed