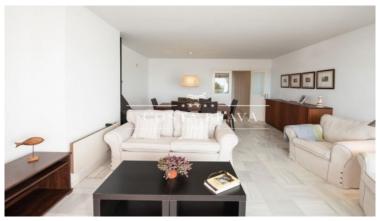

## 1,750 €

- 100 m<sup>2</sup>
- In progress 1 spaces
- ✓ Heating
- ✓ Storage
- ✓ Furnished
- ✓ Parking
- ✓ Balcony
- ✓ Sea views ✓ Lift
- ✓ Fireplace
- ✓ Terrace
- ✓ Built in closets

- 3 3

Nice apartment on the beach of Tamariu, located on the seafront, next to the promenade of this beautiful village on the Costa Brava. The property consists of an apartment of 100 m2, located on the 2nd floor of a small community located on the same promenade of Tamariu. Thanks to its extraordinary situation has around it all the services and existing stores in the village: restaurant, supermarket, bakery, etc.. The apartment consists of:

Spacious living room with fireplace, with covered terrace with beautiful views of the sea and the promenade.

Fully equipped kitchen.

Bedroom-suite with double bed, with bathroom with bathtub.

One double bedroom with double bed