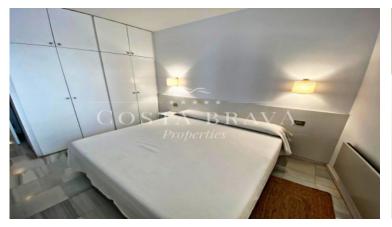

Spacious living room with fireplace, with covered terrace with beautiful views of the sea and the promenade.

Fully equipped kitchen.

Bedroom-suite with double bed, with bathroom with bathtub.

One double bedroom with double bed

One bedroom with bunk beds.

A bathroom with bathtub and another bathroom with shower.

The apartment has fitted closets in all bedrooms and is equipped with all kitchen utensils and TV.

The rent includes a parking space in the same building with elevator.