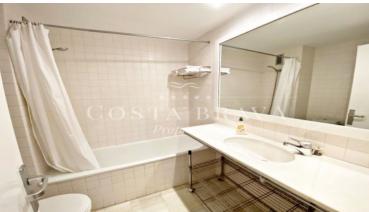

One bedroom with bunk beds.

A bathroom with bathtub and another bathroom with shower.

The apartment has fitted closets in all bedrooms and is equipped with all kitchen utensils and TV.

The rent includes a parking space in the same building with elevator.