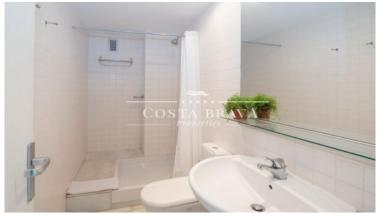

One bedroom with bunk beds.

A bathroom with bathtub and another bathroom with shower.

The apartment has fitted closets in all bedrooms and is equipped with all kitchen utensils and TV.

The rent includes a parking space in the same building with elevator.