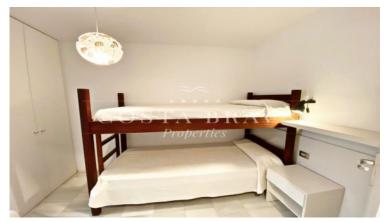

One bedroom with bunk beds.

A bathroom with bathtub and another bathroom with shower.

The apartment has fitted closets in all bedrooms and is equipped with all kitchen utensils and TV.

The rent includes a parking space in the same building with elevator.