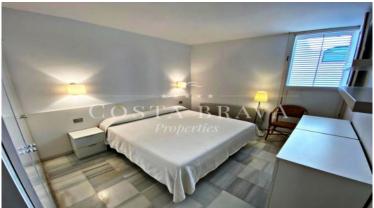

Spacious living room with fireplace, with covered terrace with beautiful views of the sea and the promenade.

Fully equipped kitchen.

Bedroom-suite with double bed, with bathroom with bathtub.

One double bedroom with double bed