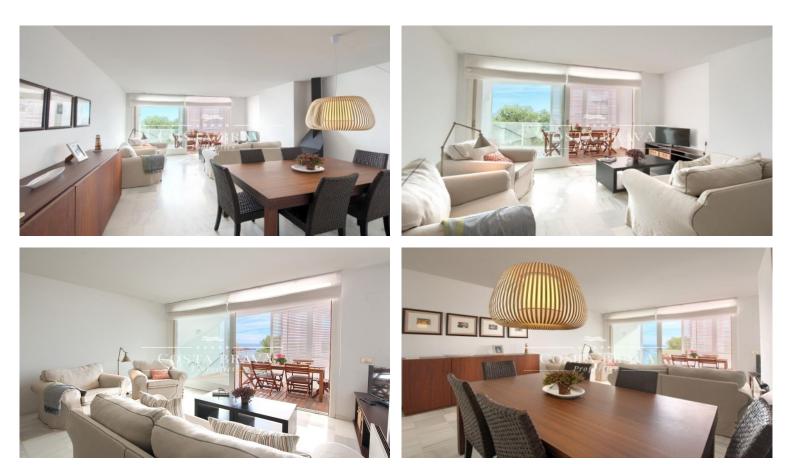

## 1,750 €

- 100 m<sup>2</sup>
- In progress 1 spaces
- ✓ Heating
- ✓ Storage
- ✓ Furnished
- ✓ Parking
- ✓ Balcony
- ✓ Sea views ✓ Lift
- ✓ Fireplace
- ✓ Terrace
- ✓ Built in closets

- 3 3

Nice apartment on the beach of Tamariu, located on the seafront, next to the promenade of this beautiful village on the Costa Brava. The property consists of an apartment of 100 m2, located on the 2nd floor of a small community located on the same promenade of Tamariu. Thanks to its extraordinary situation has around it all the services and existing stores in the village: restaurant, supermarket, bakery, etc.. The apartment consists of:

Spacious living room with fireplace, with covered terrace with beautiful views of the sea and the promenade.

Fully equipped kitchen.

Bedroom-suite with double bed, with bathroom with bathtub.

One double bedroom with double bed