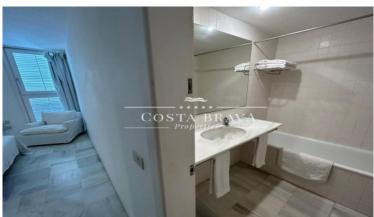

One bedroom with single bed..

A bathroom with bathtub and another bathroom with shower.

The flat has fitted wardrobes in all bedrooms and is equipped with all kitchen utensils, TV, heating, washing machine and tumble dryer.