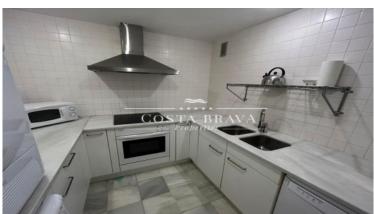

Spacious living-dining room with fireplace, with covered terrace with beautiful views of the sea and the promenade.

Fully equipped kitchen.

Bedroom-suite with double bed, with bathroom with bathtub.

One double bedroom with double bed.