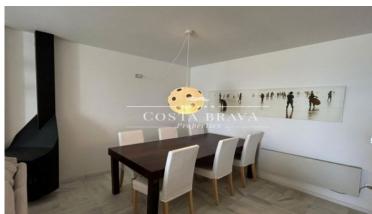

Spacious living-dining room with fireplace, with covered terrace with beautiful views of the sea and the promenade.

Fully equipped kitchen.

Bedroom-suite with double bed, with bathroom with bathtub.

One double bedroom with double bed.