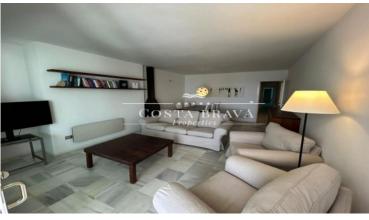

Spacious living-dining room with fireplace, with covered terrace with beautiful views of the sea and the promenade.

Fully equipped kitchen.

Bedroom-suite with double bed, with bathroom with bathtub.

One double bedroom with double bed.