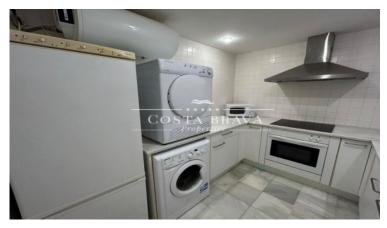

One bedroom with single bed..

A bathroom with bathtub and another bathroom with shower.

The flat has fitted wardrobes in all bedrooms and is equipped with all kitchen utensils, TV, heating, washing machine and tumble dryer.