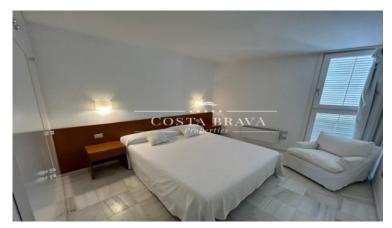

Spacious living-dining room with fireplace, with covered terrace with beautiful views of the sea and the promenade.

Fully equipped kitchen.

Bedroom-suite with double bed, with bathroom with bathtub.

One double bedroom with double bed.

One bedroom with single bed..

A bathroom with bathtub and another bathroom with shower.

The flat has fitted wardrobes in all bedrooms and is equipped with all kitchen utensils, TV, heating, washing machine and tumble dryer.