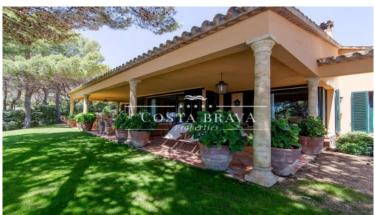

Decorated with an exquisit taste.

Design in order to enjoy the stunning sea views from all points of the house.

The property consists of a main house of approx. 350 m2, built on a plot of 3.5000 m2. Facing south, with beautiful view, very well protected from the north wind Tramontana

The home is built in one level. It is finished and furnished to high standard. Offers a total of 5 suite-type bedrooms with exit to the garden, large drawing room, a kitchen and a dining room, laundry room, all of which lead directly onto the garden and the summer dining room

Outside you'll find a great porch with access to a pleasant garden with swimming pool overlooking the sea.

In the basement we find the, storage area and garage for one car, and ample exterior parking for more than 4 cars.