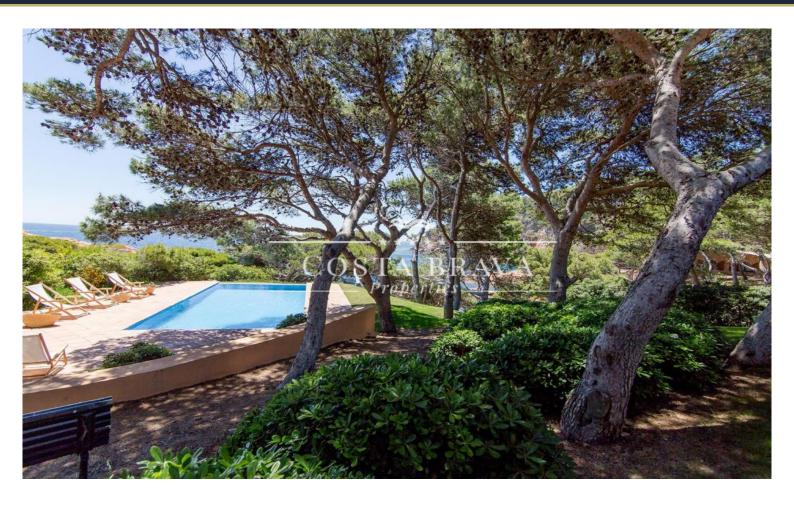

Decorated with an exquisit taste.

Design in order to enjoy the stunning sea views from all points of the house.

The property consists of a main house of approx. 350 m2, built on a plot of 3.5000 m2. Facing south, with beautiful view, very well protected from the north wind Tramontana

Outside you'll find a great porch with access to a pleasant garden with swimming pool overlooking the sea.

In the basement we find the, storage area and garage for one car, and ample exterior parking for more than 4 cars.

## For 10 people

Aiguaxelida is located in the town of Tamariu. The sand is fine and golden in color, and is surrounded by rocky cliffs and pine forests.

Contact us for more information or to arrange a viewing