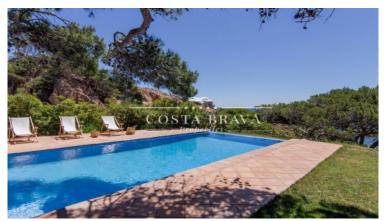

Decorated with an exquisit taste.

Design in order to enjoy the stunning sea views from all points of the house.

The property consists of a main house of approx. 350 m2, built on a plot of 3.5000 m2. Facing south, with beautiful view, very well protected from the north wind Tramontana

Outside you'll find a great porch with access to a pleasant garden with swimming pool overlooking the sea.

In the basement we find the, storage area and garage for one car, and ample exterior parking for more than 4 cars.