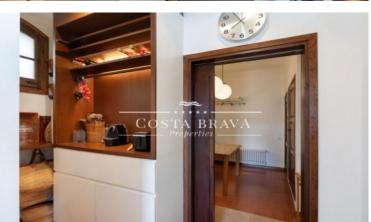

The views of the crystalline sea and the beautiful bay of Tamariu are simply wonderful and can be enjoyed both from inside and outside the house. On the main floor, all of it with beveled oak floors, we find the living room with a fireplace next to a dining room for 10 people and access to a garden terrace with spectacular views of the bay. On this same floor we have the kitchen that perfectly combines the iroco countertops with the white storage furniture and high-end appliances. Separate laundry and ironing area, a storage room and guest toilet.