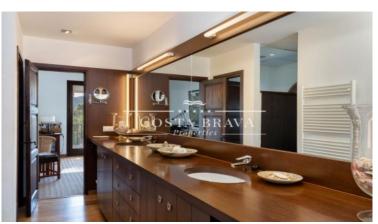

The views of the crystalline sea and the beautiful bay of Tamariu are simply wonderful and can be enjoyed both from inside and outside the house. On the main floor, all of it with beveled oak floors, we find the living room with a fireplace next to a dining room for 10 people and access to a garden terrace with spectacular views of the bay. On this same floor we have the kitchen that perfectly combines the iroco countertops with the white storage furniture and high-end appliances. Separate laundry and ironing area, a storage room and guest toilet.