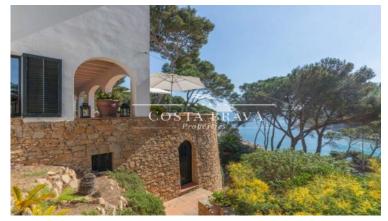

The views of the crystalline sea and the beautiful bay of Tamariu are simply wonderful and can be enjoyed both from inside and outside the house. On the main floor, all of it with beveled oak floors, we find the living room with a fireplace next to a dining room for 10 people and access to a garden terrace with spectacular views of the bay. On this same floor we have the kitchen that perfectly combines the iroco countertops with the white storage furniture and high-end appliances. Separate laundry and ironing area, a storage room and guest toilet.

Possibility of building a swimming pool. There is a project. Possibility of carrying out more parking within the plot. From the house we have easy access to the beach of Tamariu, 2 min. distance walking.