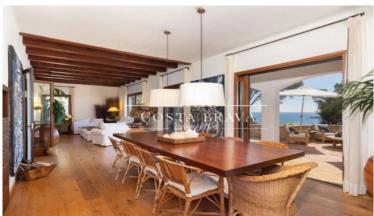

The views of the crystalline sea and the beautiful bay of Tamariu are simply wonderful and can be enjoyed both from inside and outside the house. On the main floor, all of it with beveled oak floors, we find the living room with a fireplace next to a dining room for 10 people and access to a garden terrace with spectacular views of the bay. On this same floor we have the kitchen that perfectly combines the iroco countertops with the white storage furniture and high-end appliances. Separate laundry and ironing area, a storage room and guest toilet.