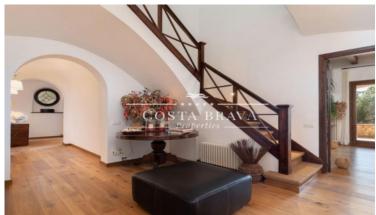

In the hall you can enjoy a beautiful wooden staircase lined with seaweed carpet made by an Empordà craftsman, which gives access to the upper floor.

On the upper floor we find the master suite, with a large bathroom - dressing room made with iroco wood and a living room-office with access to a spectacular private terrace with views of the Tamariu cove. On this same floor we have two suites, with incredible views of the bay, their respective bathrooms and another living room.