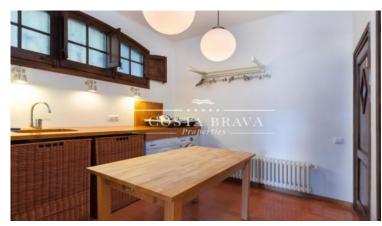

The views of the crystalline sea and the beautiful bay of Tamariu are simply wonderful and can be enjoyed both from inside and outside the house. On the main floor, all of it with beveled oak floors, we find the living room with a fireplace next to a dining room for 10 people and access to a garden terrace with spectacular views of the bay. On this same floor we have the kitchen that perfectly combines the iroco countertops with the white storage furniture and high-end appliances. Separate laundry and ironing area, a storage room and guest toilet.