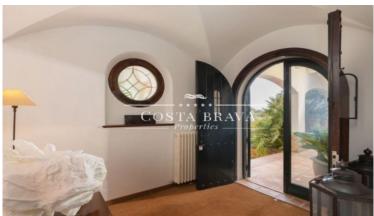

The views of the crystalline sea and the beautiful bay of Tamariu are simply wonderful and can be enjoyed both from inside and outside the house. On the main floor, all of it with beveled oak floors, we find the living room with a fireplace next to a dining room for 10 people and access to a garden terrace with spectacular views of the bay. On this same floor we have the kitchen that perfectly combines the iroco countertops with the white storage furniture and high-end appliances. Separate laundry and ironing area, a storage room and guest toilet.

In the hall you can enjoy a beautiful wooden staircase lined with seaweed carpet made by an Empordà craftsman, which gives access to the upper floor.

On the upper floor we find the master suite, with a large bathroom - dressing room made with iroco wood and a living room-office with access to a spectacular private terrace with views of the Tamariu cove. On this same floor we have two suites, with incredible views of the bay, their respective bathrooms and another living room.