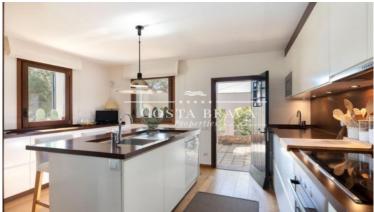

The views of the crystalline sea and the beautiful bay of Tamariu are simply wonderful and can be enjoyed both from inside and outside the house. On the main floor, all of it with beveled oak floors, we find the living room with a fireplace next to a dining room for 10 people and access to a garden terrace with spectacular views of the bay. On this same floor we have the kitchen that perfectly combines the iroco countertops with the white storage furniture and high-end appliances. Separate laundry and ironing area, a storage room and guest toilet.