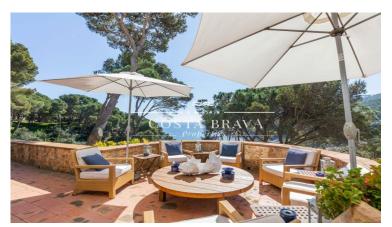

## **PRICE UPON REQUEST**

Surface379 m²Rooms4Bathrooms4Plot surface905 m²E. certificateIn progress

✓ Parking

✓ Terrace

✓ Backyard

√ Fireplace

This 380m2 villa, located on a 905 m² plot, facing South, with unbeatable views of the Tamariu bay, total privacy, Mediterranean style with Arabic tiles, surrounded by terraces and porches, with native pines, aromatic Mediterranean plants, decorated with great charm and functionality, they make this house one of the most exclusive in the Tamariu area.

The views of the crystalline sea and the beautiful bay of Tamariu are simply wonderful and can be enjoyed both from inside and outside the house. On the main floor, all of it with beveled oak floors, we find the living room with a fireplace next to a dining room for 10 people and access to a garden terrace with spectacular views of the bay. On this same floor we have the kitchen that perfectly combines the iroco countertops with the white storage furniture and high-end appliances. Separate laundry and ironing area, a storage room and guest toilet.