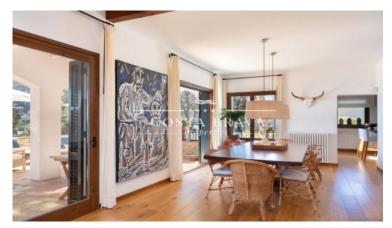

The views of the crystalline sea and the beautiful bay of Tamariu are simply wonderful and can be enjoyed both from inside and outside the house. On the main floor, all of it with beveled oak floors, we find the living room with a fireplace next to a dining room for 10 people and access to a garden terrace with spectacular views of the bay. On this same floor we have the kitchen that perfectly combines the iroco countertops with the white storage furniture and high-end appliances. Separate laundry and ironing area, a storage room and guest toilet.

In the hall you can enjoy a beautiful wooden staircase lined with seaweed carpet made by an Empordà craftsman, which gives access to the upper floor.

On the upper floor we find the master suite, with a large bathroom - dressing room made with iroco wood and a living room-office with access to a spectacular private terrace with views of the Tamariu cove. On this same floor we have two suites, with incredible views of the bay, their respective bathrooms and another living room.