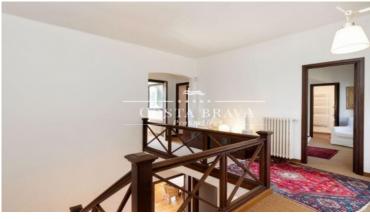

In the hall you can enjoy a beautiful wooden staircase lined with seaweed carpet made by an Empordà craftsman, which gives access to the upper floor.

On the upper floor we find the master suite, with a large bathroom - dressing room made with iroco wood and a living room-office with access to a spectacular private terrace with views of the Tamariu cove. On this same floor we have two suites, with incredible views of the bay, their respective bathrooms and another living room.