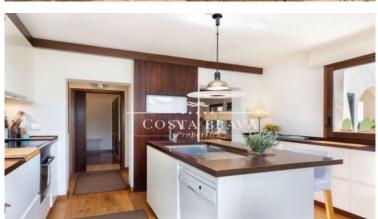

The views of the crystalline sea and the beautiful bay of Tamariu are simply wonderful and can be enjoyed both from inside and outside the house. On the main floor, all of it with beveled oak floors, we find the living room with a fireplace next to a dining room for 10 people and access to a garden terrace with spectacular views of the bay. On this same floor we have the kitchen that perfectly combines the iroco countertops with the white storage furniture and high-end appliances. Separate laundry and ironing area, a storage room and guest toilet.