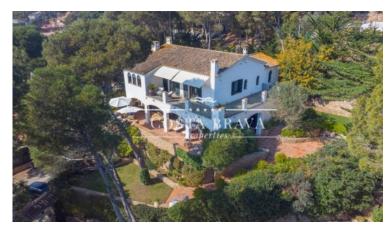

## **PRICE UPON REQUEST**

Surface379 m²Rooms4Bathrooms4Plot surface905 m²E. certificateIn progress

✓ Parking

✓ Terrace

✓ Backyard

√ Fireplace

This 380m2 villa, located on a 905 m² plot, facing South, with unbeatable views of the Tamariu bay, total privacy, Mediterranean style with Arabic tiles, surrounded by terraces and porches, with native pines, aromatic Mediterranean plants, decorated with great charm and functionality, they make this house one of the most exclusive in the Tamariu area.

The views of the crystalline sea and the beautiful bay of Tamariu are simply wonderful and can be enjoyed both from inside and outside the house. On the main floor, all of it with beveled oak floors, we find the living room with a fireplace next to a dining room for 10 people and access to a garden terrace with spectacular views of the bay. On this same floor we have the kitchen that perfectly combines the iroco countertops with the white storage furniture and high-end appliances. Separate laundry and ironing area, a storage room and guest toilet.