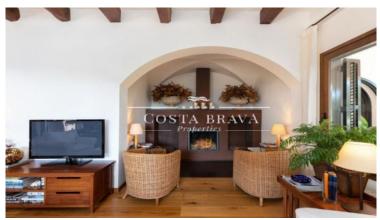

The views of the crystalline sea and the beautiful bay of Tamariu are simply wonderful and can be enjoyed both from inside and outside the house. On the main floor, all of it with beveled oak floors, we find the living room with a fireplace next to a dining room for 10 people and access to a garden terrace with spectacular views of the bay. On this same floor we have the kitchen that perfectly combines the iroco countertops with the white storage furniture and high-end appliances. Separate laundry and ironing area, a storage room and guest toilet.