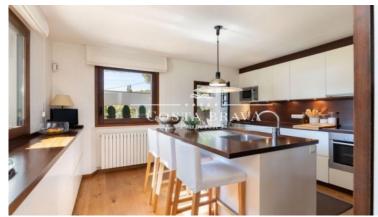

The views of the crystalline sea and the beautiful bay of Tamariu are simply wonderful and can be enjoyed both from inside and outside the house. On the main floor, all of it with beveled oak floors, we find the living room with a fireplace next to a dining room for 10 people and access to a garden terrace with spectacular views of the bay. On this same floor we have the kitchen that perfectly combines the iroco countertops with the white storage furniture and high-end appliances. Separate laundry and ironing area, a storage room and guest toilet.