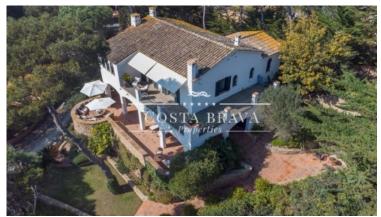

Under the terrace we have a large room, which is currently used for storage, with windows and a reinforced structure, ideal for an extension and could be use as a living area. The garage is at street level with capacity for one car plus two exterior spaces.

Possibility of building a swimming pool. There is a project. Possibility of carrying out more parking within the plot. From the house we have easy access to the beach of Tamariu, 2 min. distance walking.