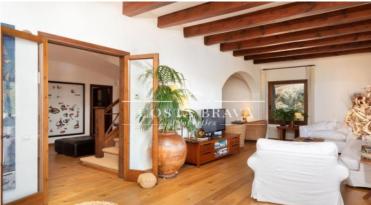

The views of the crystalline sea and the beautiful bay of Tamariu are simply wonderful and can be enjoyed both from inside and outside the house. On the main floor, all of it with beveled oak floors, we find the living room with a fireplace next to a dining room for 10 people and access to a garden terrace with spectacular views of the bay. On this same floor we have the kitchen that perfectly combines the iroco countertops with the white storage furniture and high-end appliances. Separate laundry and ironing area, a storage room and guest toilet.

In the hall you can enjoy a beautiful wooden staircase lined with seaweed carpet made by an Empordà craftsman, which gives access to the upper floor.

On the upper floor we find the master suite, with a large bathroom - dressing room made with iroco wood and a living room-office with access to a spectacular private terrace with views of the Tamariu cove. On this same floor we have two suites, with incredible views of the bay, their respective bathrooms and another living room.