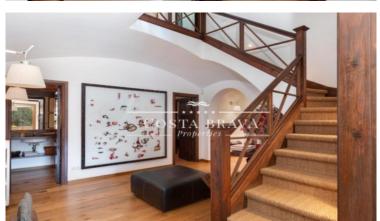

In the hall you can enjoy a beautiful wooden staircase lined with seaweed carpet made by an Empordà craftsman, which gives access to the upper floor.

On the upper floor we find the master suite, with a large bathroom - dressing room made with iroco wood and a living room-office with access to a spectacular private terrace with views of the Tamariu cove. On this same floor we have two suites, with incredible views of the bay, their respective bathrooms and another living room.