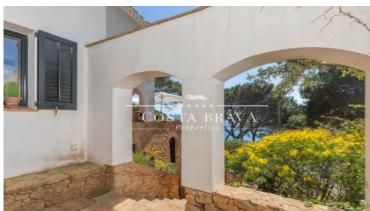

## **PRICE UPON REQUEST**

Surface379 m²Rooms4Bathrooms4Plot surface905 m²E. certificateIn progress

✓ Parking

✓ Terrace

✓ Backyard

√ Fireplace

This 380m2 villa, located on a 905 m² plot, facing South, with unbeatable views of the Tamariu bay, total privacy, Mediterranean style with Arabic tiles, surrounded by terraces and porches, with native pines, aromatic Mediterranean plants, decorated with great charm and functionality, they make this house one of the most exclusive in the Tamariu area.

The views of the crystalline sea and the beautiful bay of Tamariu are simply wonderful and can be enjoyed both from inside and outside the house. On the main floor, all of it with beveled oak floors, we find the living room with a fireplace next to a dining room for 10 people and access to a garden terrace with spectacular views of the bay. On this same floor we have the kitchen that perfectly combines the iroco countertops with the white storage furniture and high-end appliances. Separate laundry and ironing area, a storage room and guest toilet.