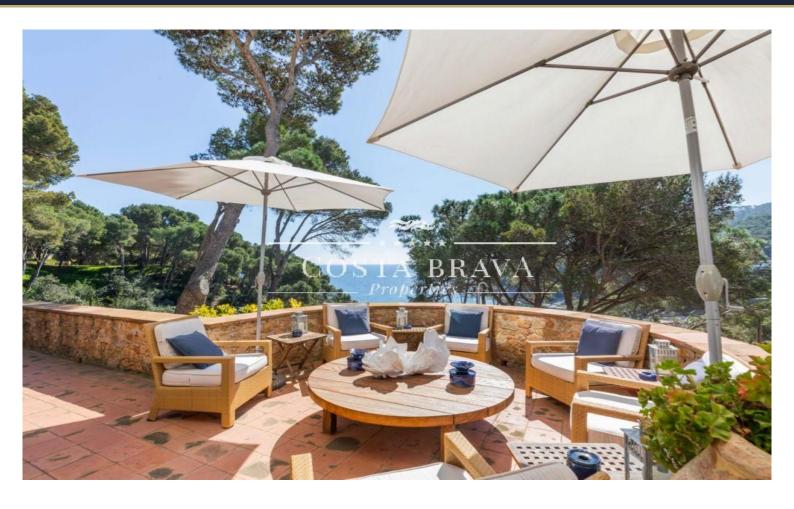

## **PRICE UPON REQUEST**

Surface379 m²Rooms4Bathrooms4Plot surface905 m²E. certificateIn progress

✓ Parking

✓ Terrace

✓ Backyard

√ Fireplace

This 380m2 villa, located on a 905 m² plot, facing South, with unbeatable views of the Tamariu bay, total privacy, Mediterranean style with Arabic tiles, surrounded by terraces and porches, with native pines, aromatic Mediterranean plants, decorated with great charm and functionality, they make this house one of the most exclusive in the Tamariu area.

The views of the crystalline sea and the beautiful bay of Tamariu are simply wonderful and can be enjoyed both from inside and outside the house. On the main floor, all of it with beveled oak floors, we find the living room with a fireplace next to a dining room for 10 people and access to a garden terrace with spectacular views of the bay. On this same floor we have the kitchen that perfectly combines the iroco countertops with the white storage furniture and high-end appliances. Separate laundry and ironing area, a storage room and guest toilet.