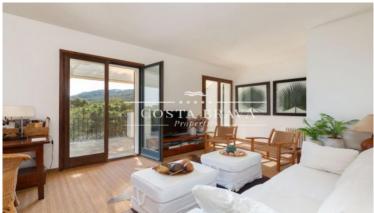

The views of the crystalline sea and the beautiful bay of Tamariu are simply wonderful and can be enjoyed both from inside and outside the house. On the main floor, all of it with beveled oak floors, we find the living room with a fireplace next to a dining room for 10 people and access to a garden terrace with spectacular views of the bay. On this same floor we have the kitchen that perfectly combines the iroco countertops with the white storage furniture and high-end appliances. Separate laundry and ironing area, a storage room and guest toilet.