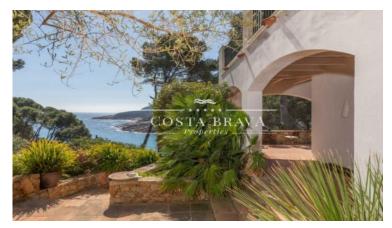

## **PRICE UPON REQUEST**

Surface379 m²Rooms4Bathrooms4Plot surface905 m²E. certificateIn progress

✓ Parking

✓ Terrace

✓ Backyard

√ Fireplace

This 380m2 villa, located on a 905 m² plot, facing South, with unbeatable views of the Tamariu bay, total privacy, Mediterranean style with Arabic tiles, surrounded by terraces and porches, with native pines, aromatic Mediterranean plants, decorated with great charm and functionality, they make this house one of the most exclusive in the Tamariu area.

The views of the crystalline sea and the beautiful bay of Tamariu are simply wonderful and can be enjoyed both from inside and outside the house. On the main floor, all of it with beveled oak floors, we find the living room with a fireplace next to a dining room for 10 people and access to a garden terrace with spectacular views of the bay. On this same floor we have the kitchen that perfectly combines the iroco countertops with the white storage furniture and high-end appliances. Separate laundry and ironing area, a storage room and guest toilet.