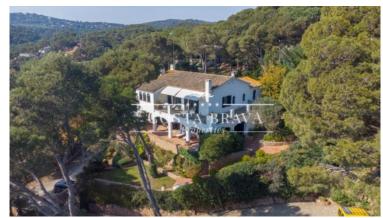

## **PRICE UPON REQUEST**

Surface379 m²Rooms4Bathrooms4Plot surface905 m²E. certificateIn progress

✓ Parking

✓ Terrace

✓ Backyard

√ Fireplace

This 380m2 villa, located on a 905 m² plot, facing South, with unbeatable views of the Tamariu bay, total privacy, Mediterranean style with Arabic tiles, surrounded by terraces and porches, with native pines, aromatic Mediterranean plants, decorated with great charm and functionality, they make this house one of the most exclusive in the Tamariu area.

The views of the crystalline sea and the beautiful bay of Tamariu are simply wonderful and can be enjoyed both from inside and outside the house. On the main floor, all of it with beveled oak floors, we find the living room with a fireplace next to a dining room for 10 people and access to a garden terrace with spectacular views of the bay. On this same floor we have the kitchen that perfectly combines the iroco countertops with the white storage furniture and high-end appliances. Separate laundry and ironing area, a storage room and guest toilet.