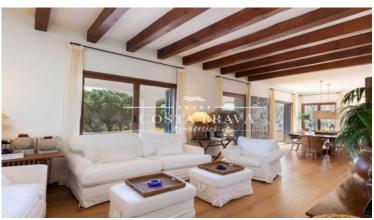

The views of the crystalline sea and the beautiful bay of Tamariu are simply wonderful and can be enjoyed both from inside and outside the house. On the main floor, all of it with beveled oak floors, we find the living room with a fireplace next to a dining room for 10 people and access to a garden terrace with spectacular views of the bay. On this same floor we have the kitchen that perfectly combines the iroco countertops with the white storage furniture and high-end appliances. Separate laundry and ironing area, a storage room and guest toilet.

In the hall you can enjoy a beautiful wooden staircase lined with seaweed carpet made by an Empordà craftsman, which gives access to the upper floor.

On the upper floor we find the master suite, with a large bathroom - dressing room made with iroco wood and a living room-office with access to a spectacular private terrace with views of the Tamariu cove. On this same floor we have two suites, with incredible views of the bay, their respective bathrooms and another living room.