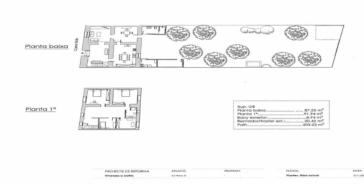

The house currently has a constructed area of 240 m2 with the possibility of extending 70m2 more, on a plot of 563 m2. In the ground floor we find the hall, kitchen-dining room with fireplace, space for living room and dining room with exit to a fantastic garden with laundry area, a complete bathroom and storage room. We can also access the garden through a gate for car access. The property has two entrances

All the rooms on the ground floor have the original stone vaulted ceiling, which gives this house a special charm.

On the first floor there are currently 4 spacious double bedrooms with fitted wardrobes and a complete bathroom.