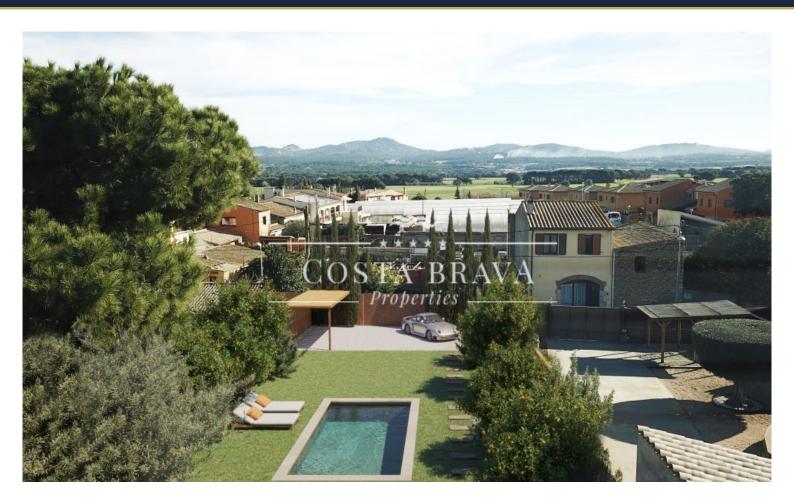

BackyardFireplaceTerrace

✓ Storage✓ Parking

Fantastic village house with many possibilities in Llofriu (Costa Brava). In one of the most sought after areas of the Costa Brava, just 10 minutes drive from the most beautiful and emblematic beaches of the area of Calella de Palafrugell, Llafranc, Begur, etc...

The house currently has a constructed area of 240 m2 with the possibility of extending 70m2 more, on a plot of 563 m2. In the ground floor we find the hall, kitchen-dining room with fireplace, space for living room and dining room with exit to a fantastic garden with laundry area, a complete bathroom and storage room. We can also access the garden through a gate for car access. The property has two entrances

Orientation: south

The house is in good condition to live in, but with a small investment it has many possibilities.

C/ Camí Mediterrani, 5 Tel: +34 636 979 378 / +34 625 380 718 https://www.propertiescostabrava.com