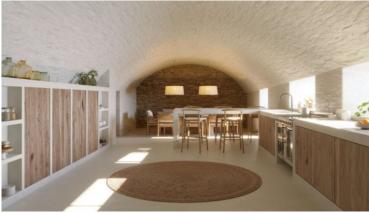

All the rooms on the ground floor have the original stone vaulted ceiling, which gives this house a special charm.

On the first floor there are currently 4 spacious double bedrooms with fitted wardrobes and a complete bathroom.