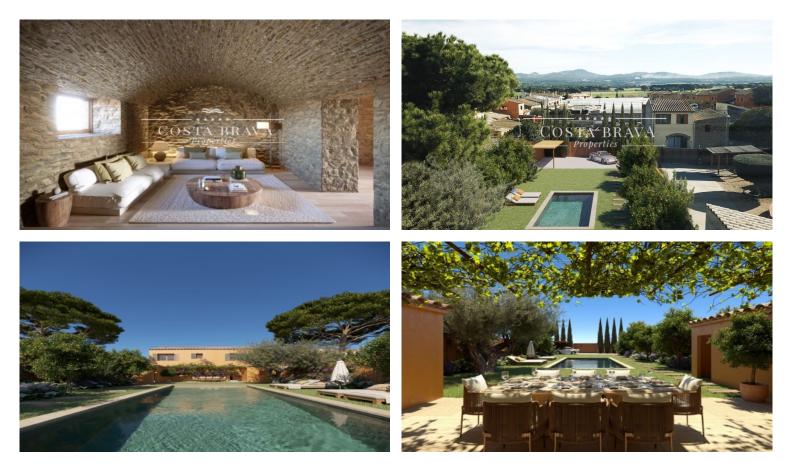

The house currently has a constructed area of 240 m2 with the possibility of extending 70m2 more, on a plot of 563 m2. In the ground floor we find the hall, kitchen-dining room with fireplace, space for living room and dining room with exit to a fantastic garden with laundry area, a complete bathroom and storage room. We can also access the garden through a gate for car access. The property has two entrances

All the rooms on the ground floor have the original stone vaulted ceiling, which gives this house a special charm.

On the first floor there are currently 4 spacious double bedrooms with fitted wardrobes and a complete bathroom.