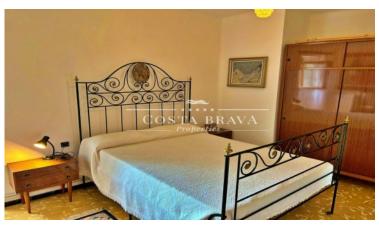

The first floor has a large distribution room which gives access to:

Three double bedrooms, with windows to the outside. A bathroom with shower. Terrace of about 15 m2.

Outside there are several storerooms, two closed garages, a bathroom and the machine room with laundry room. The house is equipped with heating by radiators with gas-oil boiler, wooden windows and terrazzo and stoneware floors.