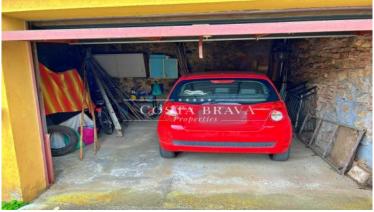

The first floor has a large distribution room which gives access to:

Three double bedrooms, with windows to the outside. A bathroom with shower. Terrace of about 15 m2.

Outside there are several storerooms, two closed garages, a bathroom and the machine room with laundry room. The house is equipped with heating by radiators with gas-oil boiler, wooden windows and terrazzo and stoneware floors.