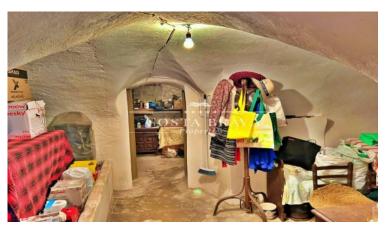

The property is organised on two floors as follows: The ground floor consists of:

Spacious hall-reception hall with Catalan vaulted ceiling. Living-dining room with fireplace and ceiling with exposed wooden beams. Spacious kitchen with fireplace and access to the patio. Storage-cellar area to be reformed, ideal for those who wish to extend the living area.