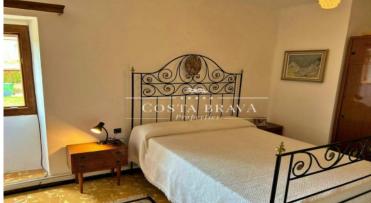

The first floor has a large distribution room which gives access to:

Three double bedrooms, with windows to the outside. A bathroom with shower. Terrace of about 15 m2.

Outside there are several storerooms, two closed garages, a bathroom and the machine room with laundry room. The house is equipped with heating by radiators with gas-oil boiler, wooden windows and terrazzo and stoneware floors.