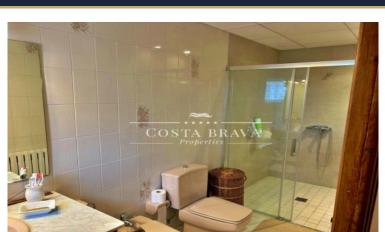

The first floor has a large distribution room which gives access to:

Three double bedrooms, with windows to the outside. A bathroom with shower. Terrace of about 15 m2.

Outside there are several storerooms, two closed garages, a bathroom and the machine room with laundry room. The house is equipped with heating by radiators with gas-oil boiler, wooden windows and terrazzo and stoneware floors.