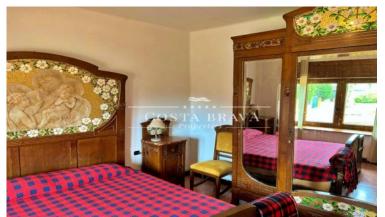

The first floor has a large distribution room which gives access to:

Three double bedrooms, with windows to the outside. A bathroom with shower. Terrace of about 15 m2.

Outside there are several storerooms, two closed garages, a bathroom and the machine room with laundry room. The house is equipped with heating by radiators with gas-oil boiler, wooden windows and terrazzo and stoneware floors.