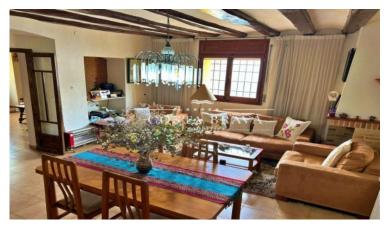

The property is organised on two floors as follows: The ground floor consists of:

Spacious hall-reception hall with Catalan vaulted ceiling. Living-dining room with fireplace and ceiling with exposed wooden beams. Spacious kitchen with fireplace and access to the patio. Storage-cellar area to be reformed, ideal for those who wish to extend the living area.