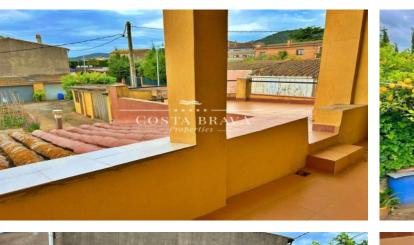

The first floor has a large distribution room which gives access to:

Three double bedrooms, with windows to the outside. A bathroom with shower. Terrace of about 15 m2.

Outside there are several storerooms, two closed garages, a bathroom and the machine room with laundry room. The house is equipped with heating by radiators with gas-oil boiler, wooden windows and terrazzo and stoneware floors.