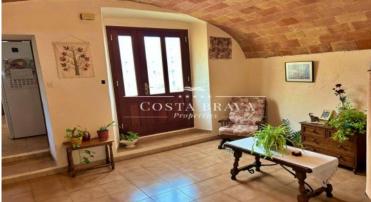

The property is organised on two floors as follows: The ground floor consists of:

Spacious hall-reception hall with Catalan vaulted ceiling. Living-dining room with fireplace and ceiling with exposed wooden beams. Spacious kitchen with fireplace and access to the patio. Storage-cellar area to be reformed, ideal for those who wish to extend the living area.