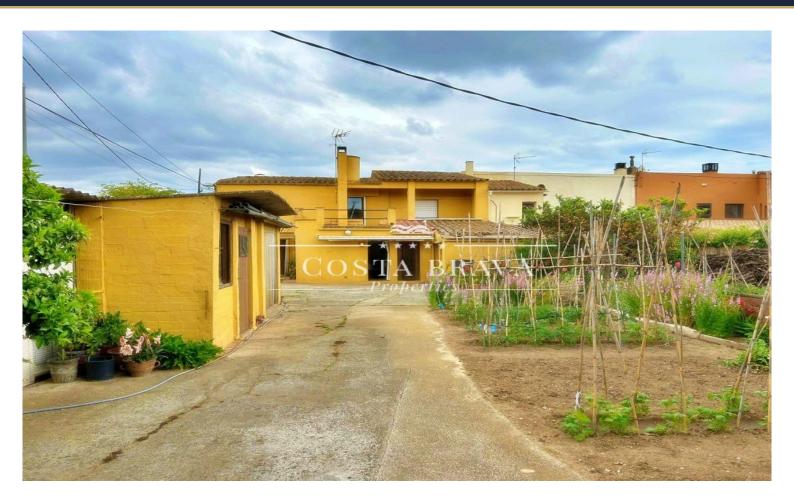

Mountain viewsFireplace

Backyard

Village house with garden and many possibilities of reform for sale in Llofriu, in a place away from the road and therefore in a quite quiet area of the village.

It is a property with 383 m2 constructed of which 184 m2 correspond to the house and the rest to garage and store room. The property has a patio-garden of about 240 m2 with water well and vegetable garden. DISTRIBUTION:

The property is organised on two floors as follows: The ground floor consists of:

Spacious hall-reception hall with Catalan vaulted ceiling. Living-dining room with fireplace and ceiling with exposed wooden beams. Spacious kitchen with fireplace and access to the patio. Storage-cellar area to be reformed, ideal for those who wish to extend the living area.

The first floor has a large distribution room which gives access to:

Three double bedrooms, with windows to the outside. A bathroom with shower. Terrace of about 15 m2.

Outside there are several storerooms, two closed garages, a bathroom and the machine room with laundry room. The house is equipped with heating by radiators with gas-oil boiler, wooden windows and terrazzo and stoneware floors.