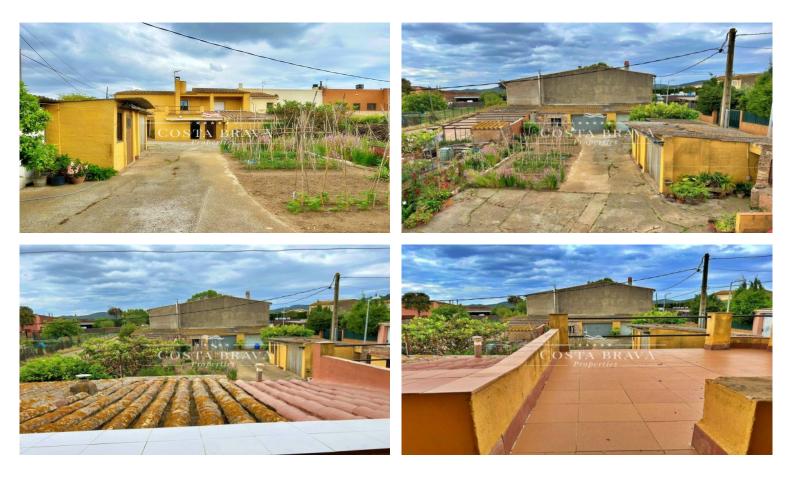

Mountain viewsFireplace

Backyard

Village house with garden and many possibilities of reform for sale in Llofriu, in a place away from the road and therefore in a quite quiet area of the village.

It is a property with 383 m2 constructed of which 184 m2 correspond to the house and the rest to garage and store room. The property has a patio-garden of about 240 m2 with water well and vegetable garden. DISTRIBUTION:

The property is organised on two floors as follows: The ground floor consists of:

Spacious hall-reception hall with Catalan vaulted ceiling. Living-dining room with fireplace and ceiling with exposed wooden beams. Spacious kitchen with fireplace and access to the patio. Storage-cellar area to be reformed, ideal for those who wish to extend the living area.

The first floor has a large distribution room which gives access to:

Three double bedrooms, with windows to the outside. A bathroom with shower. Terrace of about 15 m2.

Outside there are several storerooms, two closed garages, a bathroom and the machine room with laundry room. The house is equipped with heating by radiators with gas-oil boiler, wooden windows and terrazzo and stoneware floors.