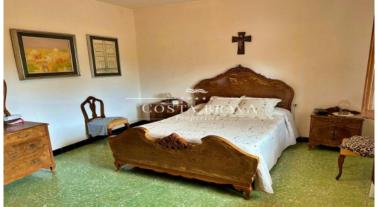

The first floor has a large distribution room which gives access to:

Three double bedrooms, with windows to the outside. A bathroom with shower. Terrace of about 15 m2.

Outside there are several storerooms, two closed garages, a bathroom and the machine room with laundry room. The house is equipped with heating by radiators with gas-oil boiler, wooden windows and terrazzo and stoneware floors.