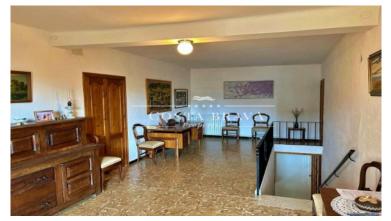

The first floor has a large distribution room which gives access to:

Three double bedrooms, with windows to the outside. A bathroom with shower. Terrace of about 15 m2.

Outside there are several storerooms, two closed garages, a bathroom and the machine room with laundry room. The house is equipped with heating by radiators with gas-oil boiler, wooden windows and terrazzo and stoneware floors.