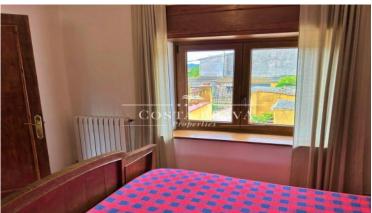

The first floor has a large distribution room which gives access to:

Three double bedrooms, with windows to the outside. A bathroom with shower. Terrace of about 15 m2.

Outside there are several storerooms, two closed garages, a bathroom and the machine room with laundry room. The house is equipped with heating by radiators with gas-oil boiler, wooden windows and terrazzo and stoneware floors.