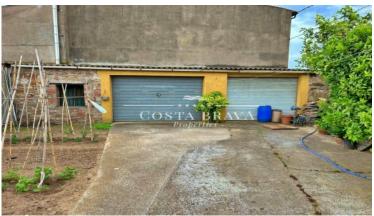

Mountain viewsFireplace

Backyard

Village house with garden and many possibilities of reform for sale in Llofriu, in a place away from the road and therefore in a quite quiet area of the village.

It is a property with 383 m2 constructed of which 184 m2 correspond to the house and the rest to garage and store room. The property has a patio-garden of about 240 m2 with water well and vegetable garden. DISTRIBUTION:

The first floor has a large distribution room which gives access to:

Three double bedrooms, with windows to the outside. A bathroom with shower. Terrace of about 15 m2.

Outside there are several storerooms, two closed garages, a bathroom and the machine room with laundry room. The house is equipped with heating by radiators with gas-oil boiler, wooden windows and terrazzo and stoneware floors.