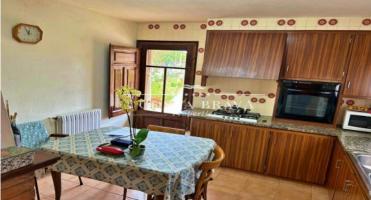

The property is organised on two floors as follows: The ground floor consists of:

Spacious hall-reception hall with Catalan vaulted ceiling. Living-dining room with fireplace and ceiling with exposed wooden beams. Spacious kitchen with fireplace and access to the patio. Storage-cellar area to be reformed, ideal for those who wish to extend the living area.