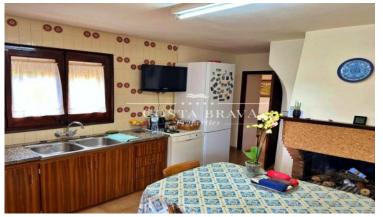

The property is organised on two floors as follows: The ground floor consists of:

Spacious hall-reception hall with Catalan vaulted ceiling. Living-dining room with fireplace and ceiling with exposed wooden beams. Spacious kitchen with fireplace and access to the patio. Storage-cellar area to be reformed, ideal for those who wish to extend the living area.