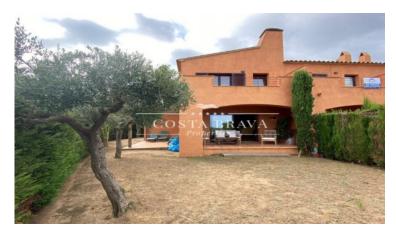

✓ Pool

✓ Parking

✓ Backyard

✓ Views

✓ Terrace

✓ Storage

Fantastic semi-attached house, located in a residential area two minutes from the center of Begur and 4 km from the beaches of Sa Riera and Aiguablava.

With its very good situation, it has a very beautiful panoramic view, of the castle of Begur, and of the sea.

On the ground floor is the large living dining room leading to the terrace and garden, kitchen, laundry, double bedroom and toilet.